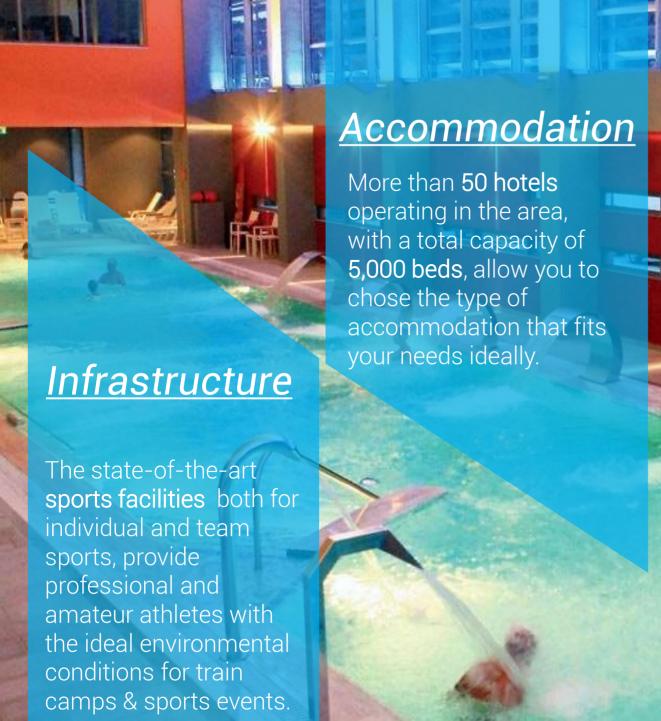

### LOUTRAKI SPORTS CITY

# CONTENTS

Location

Host City

Sport Training

Sport Camps

5 Sports, Tours & Trips

5 Sport Venues

7 Sports Events Timeline

Contact

# LOUTRAKI SPORTS CITY LOCATION

Loutraki is a seaside resort on the Gulf of Corinth, located 81 kilometres (50 miles) west of Athens and 8 kilometres (5 miles) northeast of Corinth.



It is only an hour away
from Eleftherios
Venizelos International
Airport, & only 6km
away (3,5 miles)
from the train station
connecting the airport
to the area directly!





## LOUTRAKI HOST CITY

#### Wellness

At the Loutraki
Municipal Thermal Spa
visitors enjoy special
treatments which rely
on the therapeutic
abilities of the local
thermal spring which
dates back to the 2<sup>nd</sup>
century B.C.

#### **Climate**

The mild Mediterranean climate allows the athletes to engage in sports activities throughout the whole year, while also enjoying a spectacular diverse scenery which combines sea and mountain!

## MORE THAN

# 

have participated in championships & sports events located in Loutraki

**INFRASTRACTURE** 

**EXCELLENT NUTRITION PLAN** 

QUALIFIED PROFESSIONALS

**OPPORTUNITY** FOR TEAMS TO BOND

**IDEAL LOCATION** 



**COMPREHENSIVE** 





**Panathinaikos** FC



Azerbaijan Judo Federation



Malta Rugby Football Union



Peristeri **Gymnastics