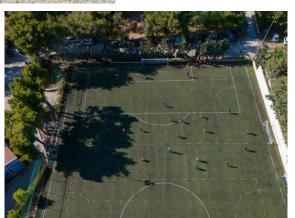

## **SPORTCAMP**

SPORTCAMP, located in Loutraki, is the largest and most comprehensive private sports center in Greece as it occupies 85.000 sq.m. providing:

Brand new Prestige XM6 60-13 artificial turf FieldTurf® by Tarkett Sports

## SPORTCAMP FACILITIES

SPORTCAMP, located in Loutraki, is the largest and most comprehensive private sports in Greece in modern facilities that span through an area of 85.000 sq.m., designed for year-round operation.

Sportcamp is an all-sport inclusive venue in terms of sports infrastructure and indoor & outdoor facilities.