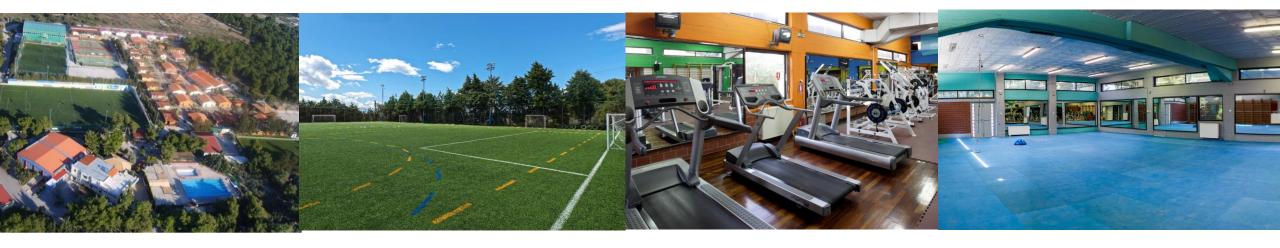

## **SPORTCAMP**

SPORTCAMP, located in Loutraki, is the largest and most comprehensive private sports center in Greece as it occupies 85.000 sq.m. providing:

Brand new Prestige XM6 60-13 artificial turf FieldTurf® by Tarkett Sports

Contemporary sports indoor & outdoor facilities

Accommodation
in modern
fully equipped dorms
and log houses

Fully specialized and experienced staff

## SPORTCAMP FACILITIES

SPORTCAMP, located in Loutraki, is the largest and most comprehensive private sports in Greece in modern facilities that span through an area of 85.000 sq.m., designed for year-round operation.

Sportcamp is an all-sport inclusive venue in terms of sports infrastructure and indoor & outdoor facilities.