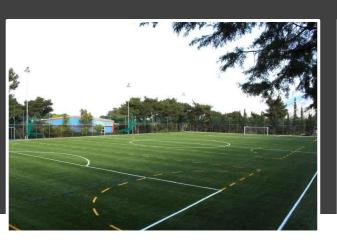

## **SPORTCAMP**

SPORTCAMP, located in Loutraki, is the largest and most comprehensive private sports center in Greece as it occupies 85.000 sq.m. providing:

Brand new Prestige XM6 60-13 artificial turf FieldTurf® by Tarkett Sports

## SPORTCAMP FACILITIES

SPORTCAMP, located in Loutraki, is the largest and most comprehensive private sports in Greece in modern facilities that span through an area of 85.000 sq.m., designed for year-round operation.

Sportcamp is an all-sport inclusive venue in terms of sports infrastructure and indoor & outdoor facilities.