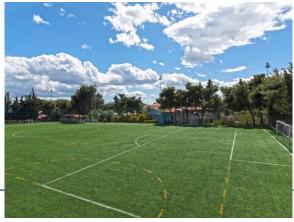

## **SPORTCAMP**

SPORTCAMP, located in Loutraki, is the largest and most comprehensive private sports center in Greece as it occupies 85.000 sq.m. providing:

Brand new Prestige XM6 60-13 artificial turf FieldTurf® by Tarkett Sports

## SPORTCAMP FACILITIES

SPORTCAMP, located in Loutraki, is the largest and most comprehensive private sports in Greece in modern facilities that span through an area of 85.000 sq.m., designed for year-round operation.