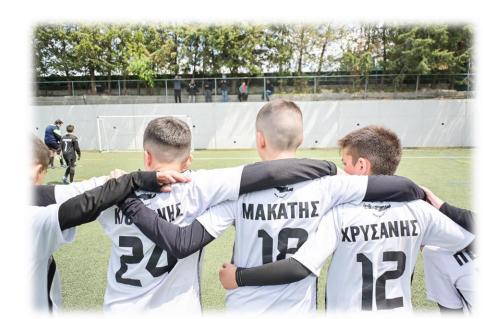

Since 2012, more than 140 football clubs and teams from 11 different countries have taken part in 14 Christmas and Easter Cups, resulting in the participation of over 6.000 athletes!

## PHOTO MEMORIES '24