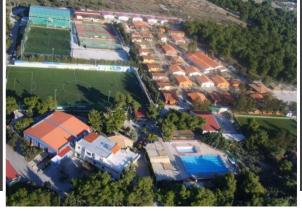

## **SPORTCAMP**

SPORTCAMP, located in Loutraki, is the largest and most comprehensive privaye sports in Greece as it occupies 75.000 sq.m. providing:

Contemporary sports indoor & outdoor facilities

Accommodation
in modern
fully equipped dorms
and log houses