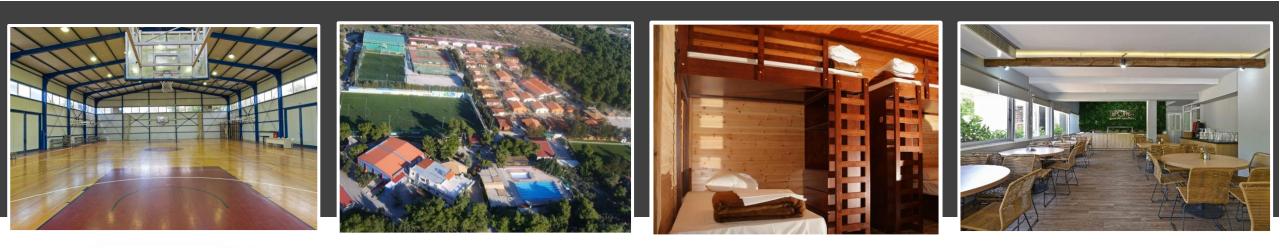

# LOUTRAKI EASTER BASKETBALL CUP 2022 SPORTCAMP

SPORTCAMP, located in Loutraki, is the largest and most comprehensive privaye sports in Greece as it occupies 75.000 sq.m. providing:

www.sportcamp.gr

Contemporary sports indoor & outdoor facilities Accommodation in modern fully equipped dorms and log houses Fully specialized and experienced staff

## LOUTRAKI EASTER BASKETBALL CUP 2022 SPORTCAMP FACILITIES

SPORTCAMP, located in Loutraki, is the largest and most comprehensive private sports in Greece as it occupies 75.000 sq.m. modern facilities that span through an area of 75.000 sq.m., designed for year-round operation.

Sportcamp is an all-sport inclusive venue in terms of sports infrastructure and indoor & outdoor facilities.