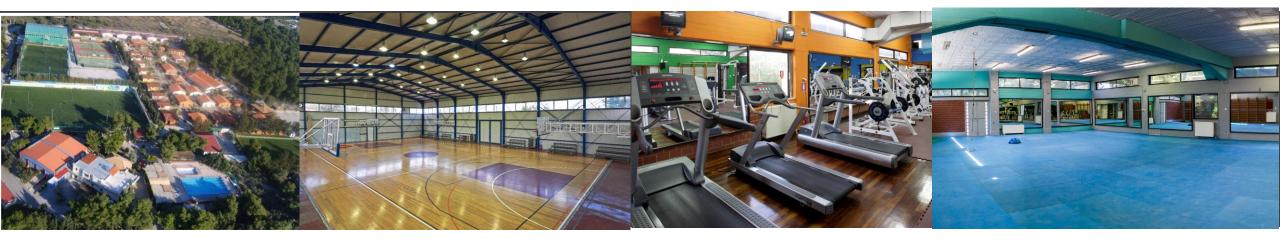

# LOUTRAKI EASTER BASKETBALL CUP 2022 SPORTCAMP

SPORTCAMP, located in Loutraki, is the largest and most comprehensive privaye sports in Greece as it occupies 75.000 sq.m. providing:

www.sportcamp.gr

Contemporary sports indoor & outdoor facilities Accommodation in modern fully equipped dorms and log houses Fully specialized and experienced staff

## LOUTRAKI EASTER BASKETBALL CUP 2022 SPORTCAMP FACILITIES

SPORTCAMP, located in Loutraki, is the largest and most comprehensive private sports in Greece as it occupies 75.000 sq.m. modern facilities that span through an area of 75.000 sq.m., designed for year-round operation.

Sportcamp is an all-sport inclusive venue in terms of sports infrastructure and indoor & outdoor facilities.