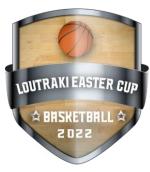

# LOUTRAKI EASTER BASKETBALL CUP 2022 SPORTCAMP

SPORTCAMP, located in Loutraki, is the largest and most comprehensive privaye sports in Greece as it occupies 75.000 sq.m. providing:

www.sportcamp.gr

Contemporary sports indoor & outdoor facilities Accommodation in modern fully equipped dorms and log houses Fully specialized and experienced staff

## LOUTRAKI EASTER BASKETBALL CUP 2022 SPORTCAMP FACILITIES

SPORTCAMP, located in Loutraki, is the largest and most comprehensive private sports in Greece as it occupies 75.000 sq.m. modern facilities that span through an area of 75.000 sq.m., designed for year-round operation.

Sportcamp is an all-sport inclusive venue in terms of sports infrastructure and indoor & outdoor facilities.

# The participants can make use of the following auxiliary services which are provided upon request:

- extended stay accommodation
- visit to the Heraion Lagoon and dinning at Ypanema restaurant
- outdoor activities
- evening entertainment
- Loutraki Thermal SPA
- tours & cultural visits
- shopping tour in Athens or other nearby cities