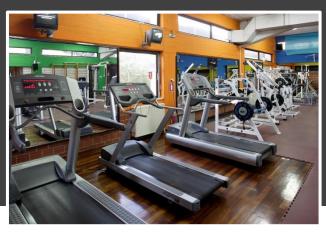

# **SPORTCAMP**

SPORTCAMP, located in Loutraki, is the largest and most comprehensive private sports center in Greece as it occupies 75.000 sq.m. providing:

Brand new Prestige XM6 60-13 artificial turf FieldTurf® by Tarkett Sports

Contemporary sports indoor & outdoor facilities

Accommodation
in modern
fully equipped dorms
and log houses

Fully specialized and experienced staff