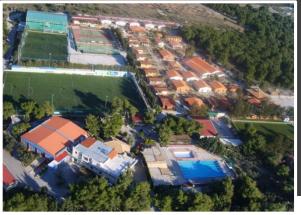

# **SPORTCAMP**

SPORTCAMP, located in Loutraki, is the largest and most comprehensive private sports center in Greece as it occupies 75.000 sq.m. providing:

Brand new Prestige XM6 60-13 artificial turf FieldTurf® by Tarkett Sports

Contemporary sports indoor & outdoor facilities

Accommodation
in modern
fully equipped dorms
and log houses

Fully specialized and experienced staff