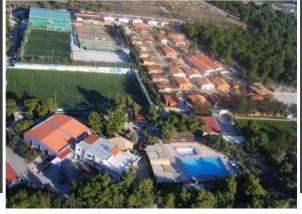

# **SPORTCAMP**

SPORTCAMP, located in Loutraki, is the largest and most comprehensive private sports center in Greece as it occupies 75.000 sq.m. providing:

Brand new Prestige XM6 60-13 artificial turf FieldTurf® by Tarkett Sports

Contemporary sports indoor & outdoor facilities

Accommodation
in modern
fully equipped dorms
and log houses

Fully specialized and experienced staff