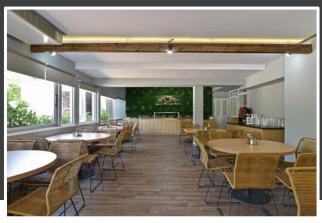

# **SPORTCAMP**

SPORTCAMP, located in Loutraki, is the largest and most comprehensive private sports center in Greece as it occupies 75.000 sq.m. providing:

Brand new Prestige XM6 60-13 artificial turf FieldTurf® by Tarkett Sports

Contemporary sports indoor & outdoor facilities

Accommodation
in modern
fully equipped dorms
and log houses

Fully specialized and experienced staff