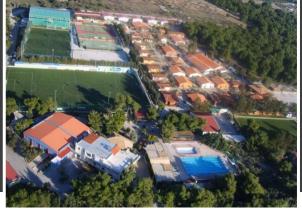

# **SPORTCAMP**

SPORTCAMP, located in Loutraki, is the largest and most comprehensive private sports center in Greece as it occupies 75.000 sq.m. providing:

Brand new Prestige XM6 60-13 artificial turf FieldTurf® by Tarkett Sports

Contemporary sports indoor & outdoor facilities

Accommodation
in modern
fully equipped dorms
and log houses

Fully specialized and experienced staff