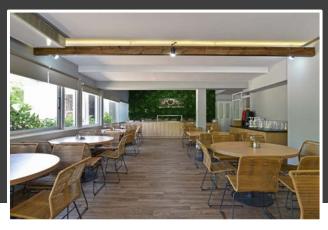

The dorms are made to accommodate young athletes in a warm and cozy environment that facilitates team spirit and interaction, while at the same time being respectful to individual privacy.

SPORTCAMP includes a fully equipped restaurant 650sq.m with HACCP certification.

We prepare on-site our menus with fresh ingredients from local markets according to each team's needs.

All Sports inclusive, modern facilities that span through an area of 75.000 sq.m., designed for year-round operation.