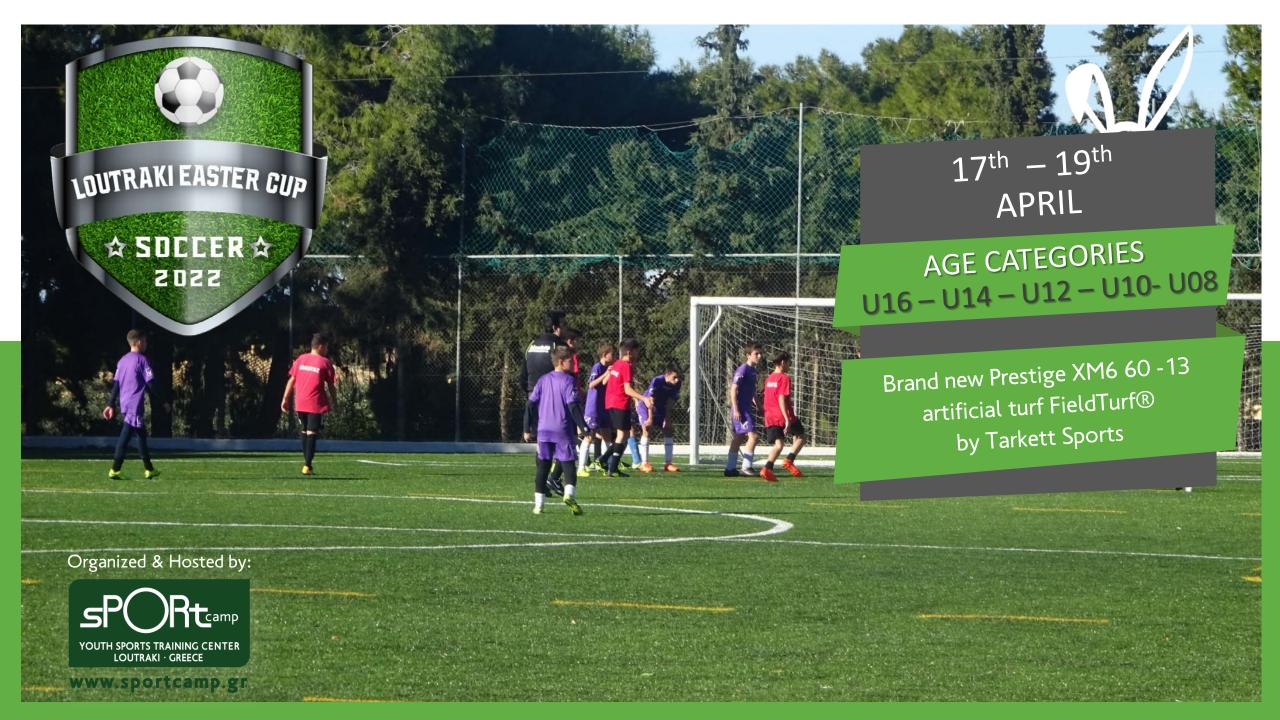

### **DESCRIPTION**

Easter Soccer Cup in Loutraki, Greece, for international youth teams

### **DATES**

Sunday, April 17<sup>th</sup> - Tuesday April 19<sup>th</sup>

### **AGE CATEGORIES**

**U16** (born from 1/1/2006 until 31/12/2007)

**U14** (born from 1/1/2008 until 31/12/2009)

**U12** (born from 1/1/2010 until 31/12/2011)

**U10** (born from 1/1/2012 until 31/12/2013)

**U08** (born from 1/1/2014 until 31/12/2015)

# **SPORTCAMP**

SPORTCAMP, located in Loutraki, is the largest and most comprehensive private sports center in Greece as it occupies 75.000 sq.m. providing:

Brand new Prestige XM6 60-13 artificial turf FieldTurf® by Tarkett Sports