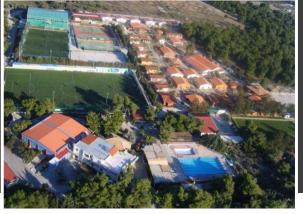

# **SPORTCAMP**

SPORTCAMP, located in Loutraki, is the largest and most comprehensive private sports center in Greece as it occupies 75.000 sq.m. providing:

Brand new Prestige XM6 60-13 artificial turf FieldTurf® by Tarkett Sports

# **SPORTCAMP FACILITIES**

SPORTCAMP, located in Loutraki, is the largest and most comprehensive private sports in Greece as it occupies 75.000 sq.m. modern facilities that span through an area of 75.000 sq.m., designed for year-round operation.

Sportcamp is an all-sport inclusive venue in terms of sports infrastructure and indoor & outdoor facilities.

# TO SPORTCAMP

SPORTCAMP, located in Loutraki, is the largest and most comprehensive private sports center in Greece as it occupies 75.000 sq.m. providing:

Sportcamp is an all-sport inclusive venue in terms of sports infrastructure and facilities