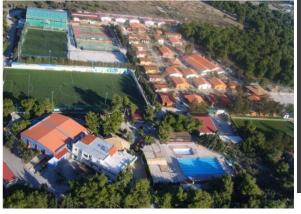

# **SPORTCAMP FACILITIES**

SPORTCAMP, located in Loutraki, is the largest and most comprehensive private sports in Greece as it occupies 75.000 sq.m. modern facilities that span through an area of 75.000 sq.m., designed for year-round operation.

Sportcamp is an all-sport inclusive venue in terms of sports infrastructure and indoor & outdoor facilities.