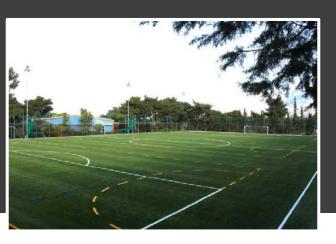

# **SPORTCAMP**

SPORTCAMP, located in Loutraki, is the largest and most comprehensive private sports center in Greece as it occupies 75.000 sq.m. providing:

Brand new Prestige XM6 60-13 artificial turf FieldTurf® by Tarkett Sports

# **SPORTCAMP FACILITIES**

SPORTCAMP, located in Loutraki, is the largest and most comprehensive private sports in Greece as it occupies 75.000 sq.m. modern facilities that span through an area of 75.000 sq.m., designed for year-round operation.

Sportcamp is an all-sport inclusive venue in terms of sports infrastructure and indoor & outdoor facilities.

# TO SPORTCAMP

SPORTCAMP, located in Loutraki, is the largest and most comprehensive private sports center in Greece as it occupies 75.000 sq.m. providing:

Sportcamp is an all-sport inclusive venue in terms of sports infrastructure and facilities