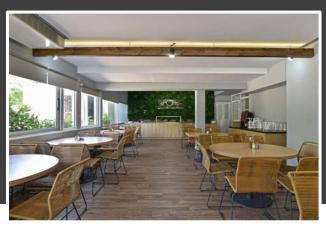

The dorms are made to accommodate young athletes in a warm and cozy environment that facilitates team spirit and interaction, while at the same time being respectful to individual privacy.

SPORTCAMP includes a fully equipped restaurant 650sq.m with HACCP certification.

We prepare on-site our menus with fresh ingredients from local markets according to each team's needs.

All Sports inclusive, modern facilities that span through an area of 75.000 sq.m., designed for year-round operation.