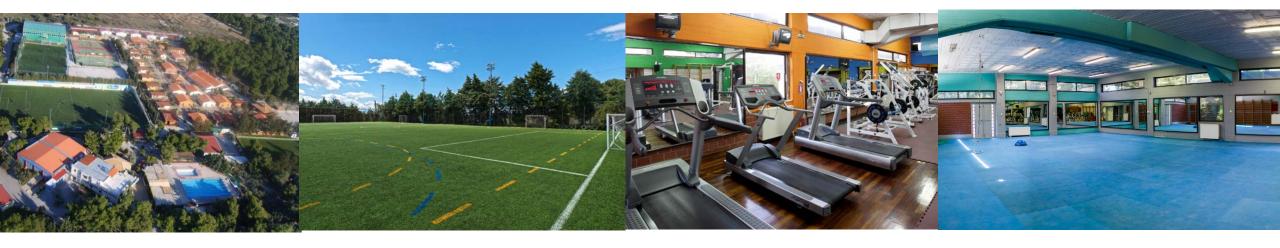

# **SPORTCAMP**

SPORTCAMP, located in Loutraki, is the largest and most comprehensive private sports center in Greece as it occupies 75.000 sq.m. providing:

Brand new Prestige XM6 60-13 artificial turf FieldTurf® by Tarkett Sports

Contemporary sports indoor & outdoor facilities

Accommodation
in modern
fully equipped dorms
and log houses

Fully specialized and experienced staff

# **SPORTCAMP FACILITIES**

SPORTCAMP, located in Loutraki, is the largest and most comprehensive private sports in Greece as it occupies 75.000 sq.m. modern facilities that span through an area of 75.000 sq.m., designed for year-round operation.

Sportcamp is an all-sport inclusive venue in terms of sports infrastructure and indoor & outdoor facilities.