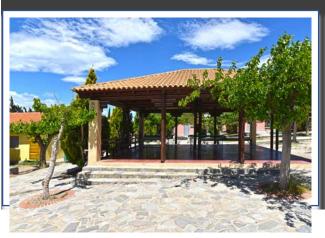

# **SPORTCAMP**

SPORTCAMP, located in Loutraki, is the largest and most comprehensive private sports center in Greece as it occupies 75.000 sq.m. providing:

Brand new Prestige XM6 60-13 artificial turf FieldTurf® by Tarkett Sports

Contemporary sports indoor & outdoor facilities

Accommodation
in modern
fully equipped dorms
and log houses

Fully specialized and experienced staff

# **SPORTCAMP FACILITIES**

SPORTCAMP, located in Loutraki, is the largest and most comprehensive private sports in Greece as it occupies 75.000 sq.m. modern facilities that span through an area of 75.000 sq.m., designed for year-round operation.

Sportcamp is an all-sport inclusive venue in terms of sports infrastructure and indoor & outdoor facilities.