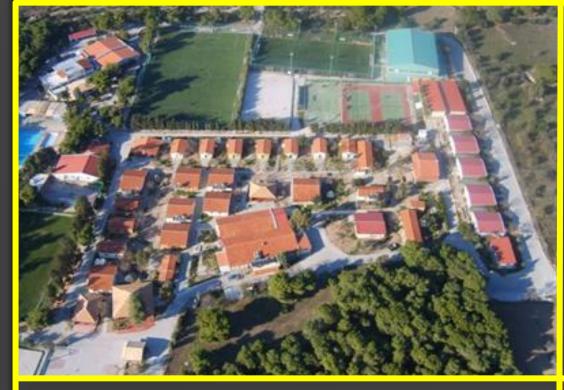

#### SPORTCAMP

SPORTCAMP, located in Loutraki, is the largest and most comprehensive private sports center in Greece as it occupies 75.000 sq.m. providing:

Contemporary sports indoor & outdoor facilities

SPORtcamp

YOUTH SPORTS TRAINING CENTER
LOUTRAKI · GREECE

WWW.Sportcamp.gr

Fully specialized and experienced staff

Accommodation in modern fully equipped dorms and log houses