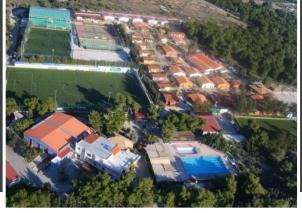

### **SPORTCAMP**

SPORTCAMP, located in Loutraki, is the largest and most comprehensive private sports in Greece as it occupies 75.000 sq.m. providing:

Contemporary sports indoor & outdoor facilities

Accommodation
in modern
fully equipped dorms
and log houses