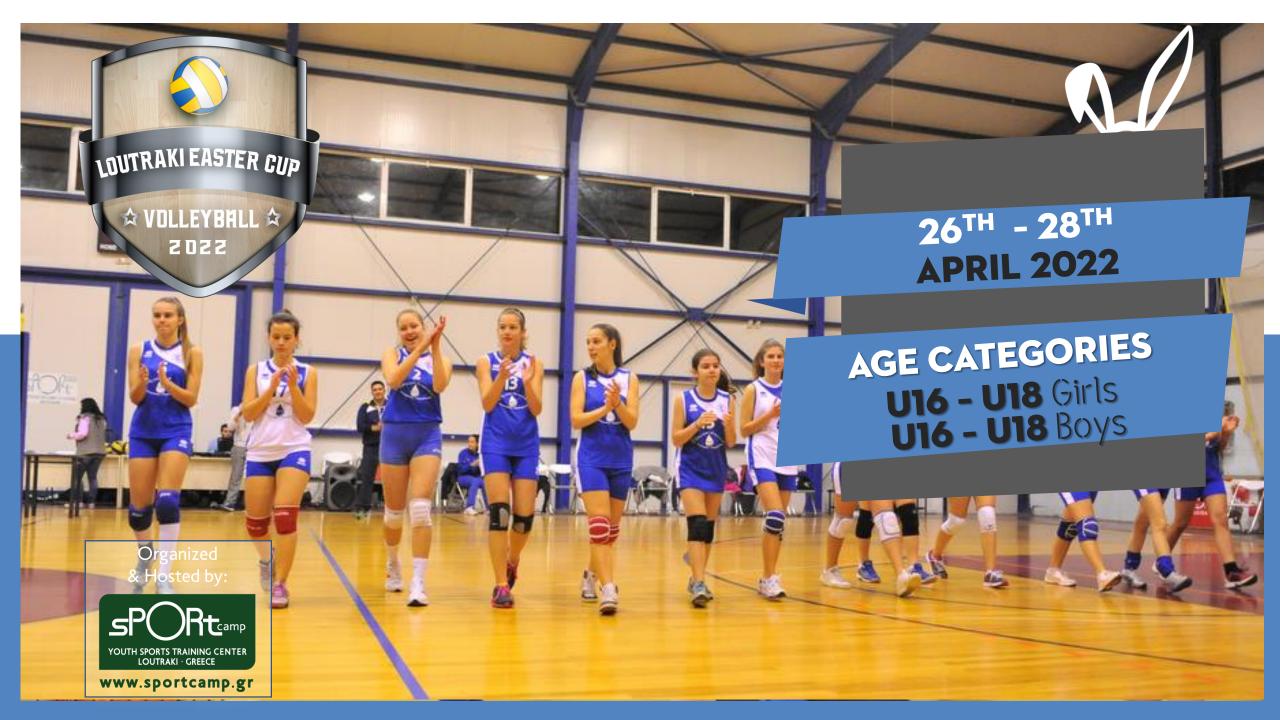

### THE EVENT

#### DESCRIPTION

SPORTCAMP youth sports training center organizes Loutraki Easter Volleyball Cup 2022, a unique tournament for teams of girls U16 and U18 and for teams of boys U16 and U18.

**DATES** Tuesday 26th – Thursday 28<sup>th</sup> April 2022

#### AGE CATEGORIES:

U16: girls born from 01.01.2007 U18: girls born from 01.01.2005 U16: boys born from 01.01. 2007 U18: boys born from 01.01.2005

LOUTRAKI EASTER GUP

☆ VOLLEYBALL ☆ 2022