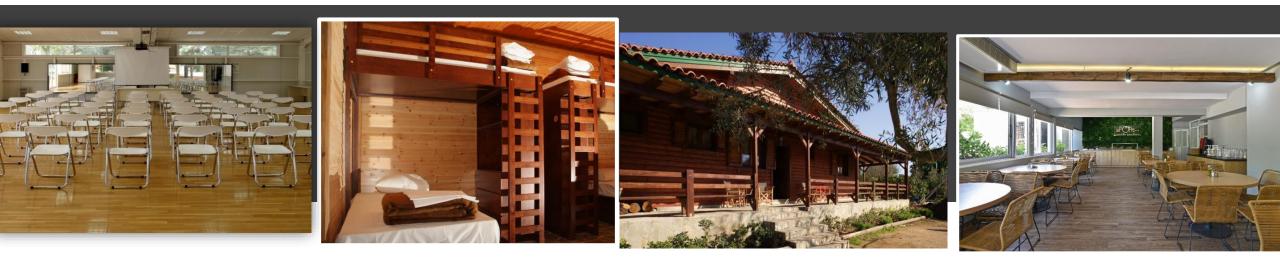

### LOUTRAKI EASTER SOCCER CUP 2022 SPORTCAMP FACILITIES

Conference room for 150 pax (TV, VCR, Micro, presentation board) The dorms are made to accommodate young athletes in a warm and cozy environment that facilitates team spirit and interaction, while at the same time being respectful to individual privacy. SPORTCAMP includes a fully equipped restaurant 650sq.m with HACCP certification. We prepare on-site our menus with fresh ingredients from local markets according to each team's needs.

### LOUTRAKI EASTER SOCCER CUP 2022 SPORTCAMP FACILITIES

We proudly present The Virtual Tour of our facilities.

Take a tour in SPORTCAMP here!

The participants can make use of the following auxiliary services which are provided upon request: