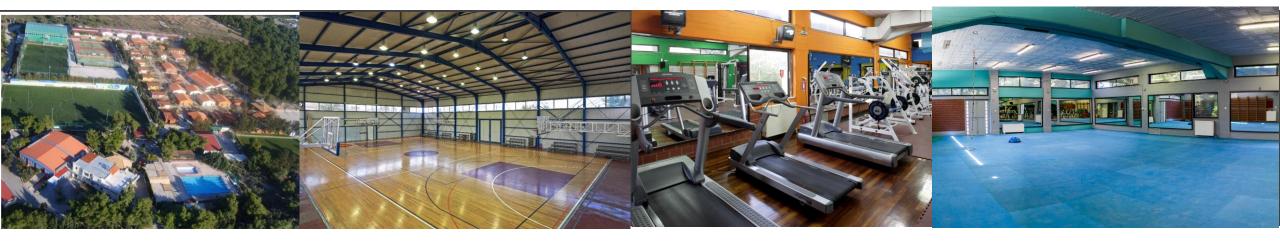

### LOUTRAKI EASTER VOLLEYBALL CUP 2022 SPORTCAMP FACILITIES

SPORTCAMP, located in Loutraki, is the largest and most comprehensive private sports in Greece as it occupies 75.000 sq.m. modern facilities that span through an area of 75.000 sq.m., designed for year-round operation.

Sportcamp is an all-sport inclusive venue in terms of sports infrastructure and indoor & outdoor facilities.