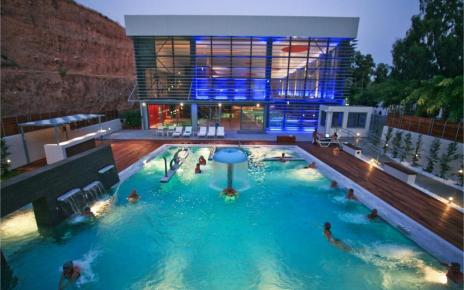

# **SPORTCAMP**

SPORTCAMP, located in Loutraki, is the largest and most comprehensive privaye sports in Greece as it occupies 75.000 sq.m. providing:

Contemporary sports indoor & outdoor facilities

Accommodation
in modern
fully equipped dorms
and log houses

### SPORTCAMP FACILITIES

SPORTCAMP, located in Loutraki, is the largest and most comprehensive private sports in Greece as it occupies 75.000 sq.m. modern facilities that span through an area of 75.000 sq.m., designed for year-round operation.

Sportcamp is an all-sport inclusive venue in terms of sports infrastructure and indoor & outdoor facilities.