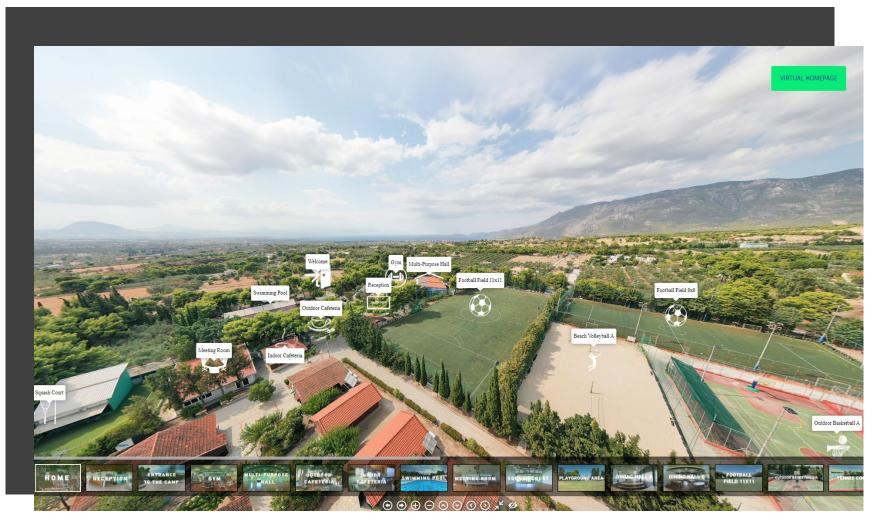

# **SPORTCAMP**

SPORTCAMP, located in Loutraki, is the largest and most comprehensive privaye sports in Greece as it occupies 75.000 sq.m. providing:

Contemporary sports indoor & outdoor facilities

Accommodation
in modern
fully equipped dorms
and log houses

### SPORTCAMP FACILITIES

SPORTCAMP, located in Loutraki, is the largest and most comprehensive private sports in Greece as it occupies 75.000 sq.m. modern facilities that span through an area of 75.000 sq.m., designed for year-round operation.

Sportcamp is an all-sport inclusive venue in terms of sports infrastructure and indoor & outdoor facilities.