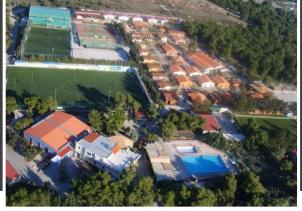

# **SPORTCAMP**

SPORTCAMP, located in Loutraki, is the largest and most comprehensive privaye sports in Greece as it occupies 75.000 sq.m. providing:

Contemporary sports indoor & outdoor facilities

Accommodation
in modern
fully equipped dorms
and log houses

### SPORTCAMP FACILITIES

SPORTCAMP, located in Loutraki, is the largest and most comprehensive private sports in Greece as it occupies 75.000 sq.m. modern facilities that span through an area of 75.000 sq.m., designed for year-round operation.

Sportcamp is an all-sport inclusive venue in terms of sports infrastructure and indoor & outdoor facilities.