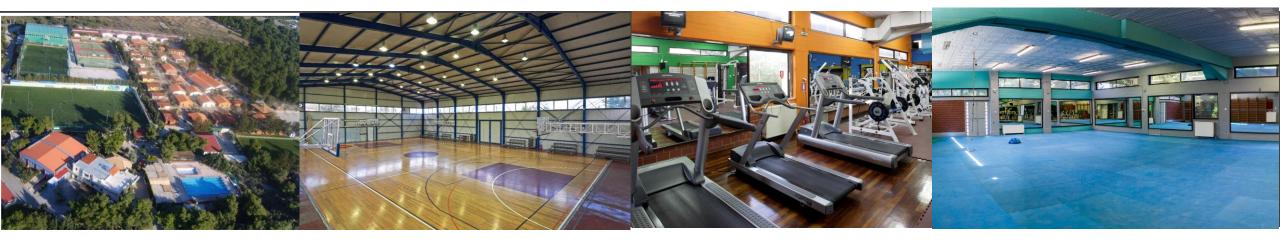

# **SPORTCAMP**

SPORTCAMP, located in Loutraki, is the largest and most comprehensive privaye sports in Greece as it occupies 75.000 sq.m. providing:

Contemporary sports indoor & outdoor facilities

Accommodation
in modern
fully equipped dorms
and log houses

### SPORTCAMP FACILITIES

SPORTCAMP, located in Loutraki, is the largest and most comprehensive private sports in Greece as it occupies 75.000 sq.m. modern facilities that span through an area of 75.000 sq.m., designed for year-round operation.

Sportcamp is an all-sport inclusive venue in terms of sports infrastructure and indoor & outdoor facilities.