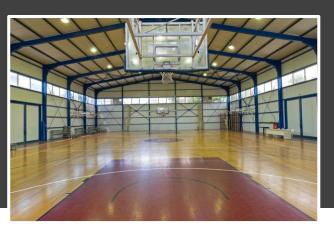

# **SPORTCAMP**

SPORTCAMP, located in Loutraki, is the largest and most comprehensive privaye sports in Greece as it occupies 75.000 sq.m. providing:

Contemporary sports indoor & outdoor facilities

Accommodation
in modern
fully equipped dorms
and log houses

### SPORTCAMP FACILITIES

SPORTCAMP, located in Loutraki, is the largest and most comprehensive private sports in Greece as it occupies 75.000 sq.m. modern facilities that span through an area of 75.000 sq.m., designed for year-round operation.

Sportcamp is an all-sport inclusive venue in terms of sports infrastructure and indoor & outdoor facilities.