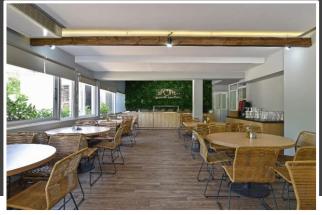

# **SPORTCAMP**

SPORTCAMP, located in Loutraki, is the largest and most comprehensive privaye sports in Greece as it occupies 75.000 sq.m. providing:

Contemporary sports indoor & outdoor facilities

Accommodation
in modern
fully equipped dorms
and log houses

### SPORTCAMP FACILITIES

SPORTCAMP, located in Loutraki, is the largest and most comprehensive private sports in Greece as it occupies 75.000 sq.m. modern facilities that span through an area of 75.000 sq.m., designed for year-round operation.

Sportcamp is an all-sport inclusive venue in terms of sports infrastructure and indoor & outdoor facilities.