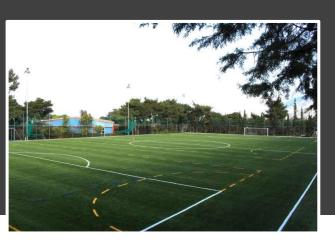

# **SPORTCAMP**

SPORTCAMP, located in Loutraki, is the largest and most comprehensive private sports center in Greece as it occupies 75.000 sq.m. providing:

Brand new Prestige XM6 60-13 artificial turf FieldTurf® by Tarkett Sports

## SPORTCAMP FACILITIES

SPORTCAMP, located in Loutraki, is the largest and most comprehensive private sports in Greece as it occupies 75.000 sq.m. modern facilities that span through an area of 75.000 sq.m., designed for year-round operation.