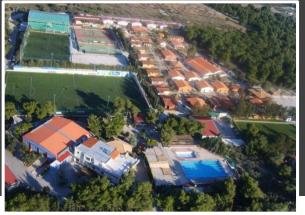

# **SPORTCAMP**

SPORTCAMP, located in Loutraki, is the largest and most comprehensive private sports center in Greece as it occupies 75.000 sq.m. providing:

Brand new Prestige XM6 60-13 artificial turf FieldTurf® by Tarkett Sports

## SPORTCAMP FACILITIES

SPORTCAMP, located in Loutraki, is the largest and most comprehensive private sports in Greece as it occupies 75.000 sq.m. modern facilities that span through an area of 75.000 sq.m., designed for year-round operation.

Sportcamp is an all-sport inclusive venue in terms of sports infrastructure and indoor & outdoor facilities.