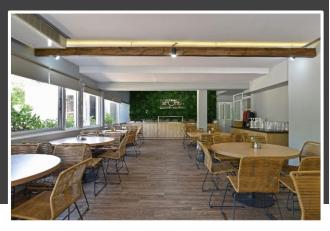

The dorms are made to accommodate young athletes in a warm and cozy environment that facilitates team spirit and interaction, while at the same time being respectful to individual privacy.

SPORTCAMP includes a fully equipped restaurant 650sq.m with HACCP certification.

We prepare on-site our menus with fresh ingredients from local markets according to each team's needs.

All Sports inclusive, modern facilities that span through an area of 75.000 sq.m., designed for year-round operation.