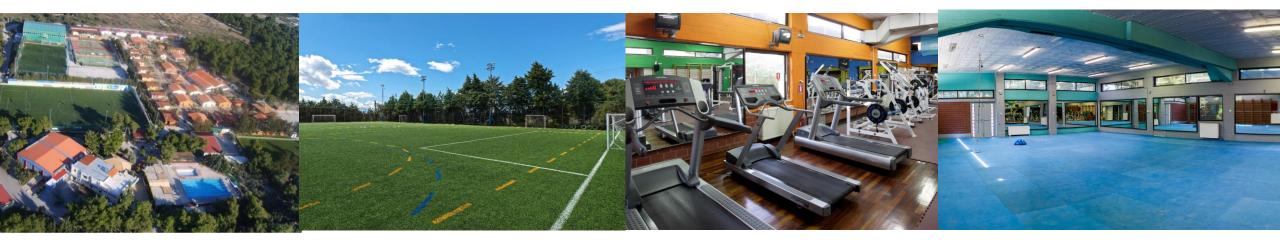

# **SPORTCAMP**

SPORTCAMP, located in Loutraki, is the largest and most comprehensive private sports center in Greece as it occupies 75.000 sq.m. providing:

Brand new Prestige XM6 60-13 artificial turf FieldTurf® by Tarkett Sports

Contemporary sports indoor & outdoor facilities

Accommodation
in modern
fully equipped dorms
and log houses

Fully specialized and experienced staff

## SPORTCAMP FACILITIES

SPORTCAMP, located in Loutraki, is the largest and most comprehensive private sports in Greece as it occupies 75.000 sq.m. modern facilities that span through an area of 75.000 sq.m., designed for year-round operation.

Sportcamp is an all-sport inclusive venue in terms of sports infrastructure and indoor & outdoor facilities.

# TO SPORTCAMP

SPORTCAMP, located in Loutraki, is the largest and most comprehensive private sports center in Greece as it occupies 75.000 sq.m. providing:

Sportcamp is an all-sport inclusive venue in terms of sports infrastructure and facilities