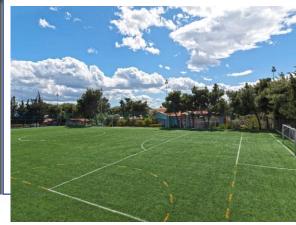

# **SPORTCAMP**

SPORTCAMP, located in Loutraki, is the largest and most comprehensive private sports center in Greece as it occupies 75.000 sq.m. providing:

Brand new Prestige XM6 60-13 artificial turf FieldTurf® by Tarkett Sports

## SPORTCAMP FACILITIES

SPORTCAMP, located in Loutraki, is the largest and most comprehensive private sports in Greece as it occupies 75.000 sq.m. modern facilities that span through an area of 75.000 sq.m., designed for year-round operation.