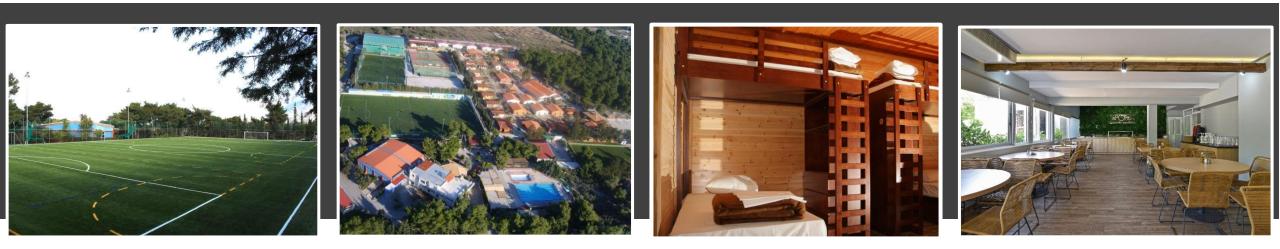

# LOUTRAKI EASTER SOCCER CUP 2024 SPORTCAMP

SPORTCAMP, located in Loutraki, is the largest and most comprehensive private sports center in Greece as it occupies 85.000 sq.m. providing:

Brand new Prestige XM6 60-13 artificial turf FieldTurf® by Tarkett Sports

Contemporary sports indoor & outdoor facilities Accommodation in modern fully equipped dorms and log houses Fully specialized and experienced staff

## SPORTCAMP FACILITIES

SPORTCAMP, located in Loutraki, is the largest and most comprehensive private sports in Greece in modern facilities that span through an area of 85.000 sq.m., designed for year-round operation.

Sportcamp is an all-sport inclusive venue in terms of sports infrastructure and indoor & outdoor facilities.

The dorms are made to accommodate young athletes in a warm and cozy environment that facilitates team spirit and interaction, while at the same time being respectful to individual privacy.

SPORTCAMP includes a fully equipped restaurant 650sq.m with HACCP certification. We prepare on-site our menus with fresh ingredients from local markets according to each team's needs.

All Sports inclusive, modern facilities that span through an area of 85.000 sq.m., designed for year-round operation.