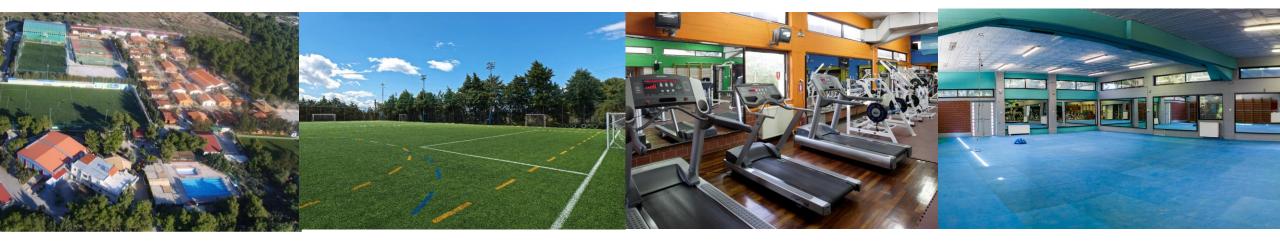

# LOUTRAKI EASTER SOCCER CUP 2024 SPORTCAMP

SPORTCAMP, located in Loutraki, is the largest and most comprehensive private sports center in Greece as it occupies 85.000 sq.m. providing:

Brand new Prestige XM6 60-13 artificial turf FieldTurf® by Tarkett Sports

Contemporary sports indoor & outdoor facilities Accommodation in modern fully equipped dorms and log houses Fully specialized and experienced staff

## SPORTCAMP FACILITIES

SPORTCAMP, located in Loutraki, is the largest and most comprehensive private sports in Greece in modern facilities that span through an area of 85.000 sq.m., designed for year-round operation.

Sportcamp is an all-sport inclusive venue in terms of sports infrastructure and indoor & outdoor facilities.

All Sports inclusive, modern facilities that span through an area of 85.000 sq.m., designed for year-round operation.