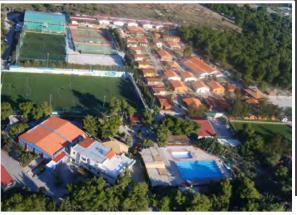

# **SPORTCAMP**

SPORTCAMP, located in Loutraki, is the largest and most comprehensive private sports center in Greece as it occupies 75.000 sq.m. providing:

Brand new Prestige XM6 60-13 artificial turf FieldTurf® by Tarkett Sports

Contemporary sports indoor & outdoor facilities

Accommodation
in modern
fully equipped dorms
and log houses

Fully specialized and experienced staff