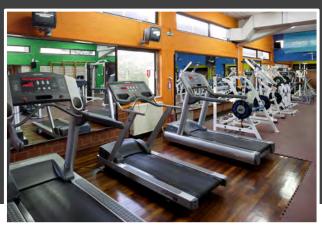

# **SPORTCAMP**

SPORTCAMP, located in Loutraki, is the largest and most comprehensive private sports center in Greece as it occupies 75.000 sq.m. providing:

Brand new Prestige XM6 60-13 artificial turf FieldTurf® by Tarkett Sports

Contemporary sports indoor & outdoor facilities

Accommodation
in modern
fully equipped dorms
and log houses

Fully specialized and experienced staff