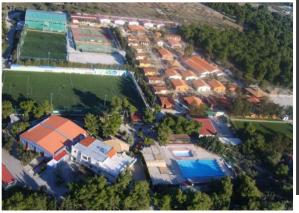

# **SPORTCAMP**

SPORTCAMP, located in Loutraki, is the largest and most comprehensive private sports center in Greece as it occupies 75.000 sq.m. providing:

Brand new Prestige XM6 60-13 artificial turf FieldTurf® by Tarkett Sports

Contemporary sports indoor & outdoor facilities

Accommodation
in modern
fully equipped dorms
and log houses

Fully specialized and experienced staff