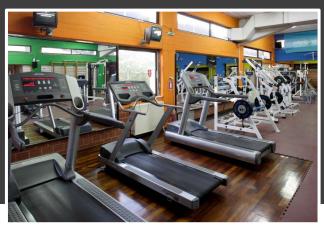

# **SPORTCAMP**

SPORTCAMP, located in Loutraki, is the largest and most comprehensive private sports center in Greece as it occupies 75.000 sq.m. providing:

Brand new Prestige XM6 60-13 artificial turf FieldTurf® by Tarkett Sports

Contemporary sports indoor & outdoor facilities

Accommodation
in modern
fully equipped dorms
and log houses

Fully specialized and experienced staff