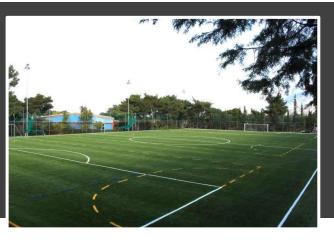

#### **SOCCER FIELD**

The games will take place at SPORTCAMP facilities in 11x11, 9x9,8x8 & 5x5 soccer fields and in similar fields in Loutraki area.