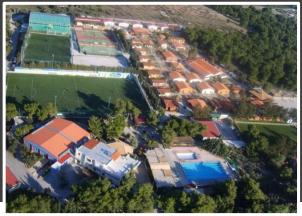

# **SPORTCAMP**

The largest and most equipped private youth sports center in Greece, operating since 1978 and located in an area of 75,000m2 including:

A new modern turf FieldTurf® Prestige XM6 60 -13 model

Modern sport facilities, dining areas and accommodation

Full Housekeeping Services

Specialized and experienced staff

SPORTCAMP follows all the instructions of the Ministry of Labour and Social Affairs for the operation of sports centers. It provides excellent hospitality for all young athletes, in a completely safe, green and friendly environment.