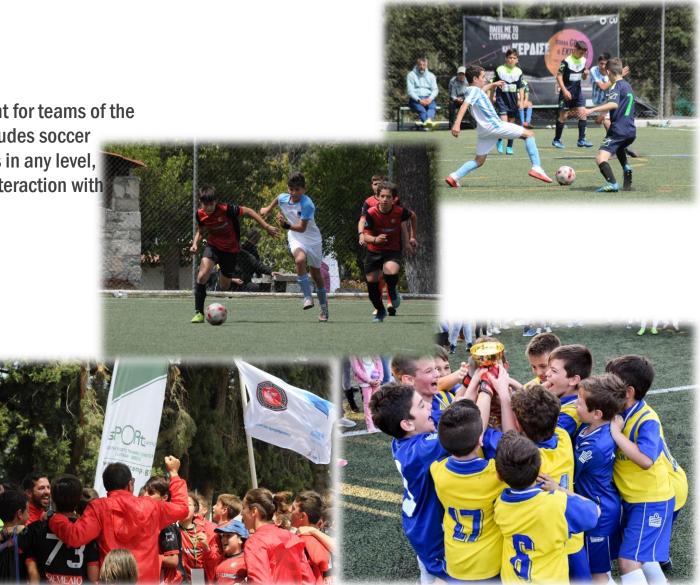

#### **DESCRIPTION**

**SOCCER STARS** organizes a thrilling soccer tournament for teams of the age groups U14, U12, U10 & U8. The tournament includes soccer matches, stadium tours, friendly games against teams in any level, sightseeing, cultural visits, geography and personal interaction with other nationalities