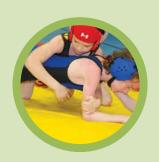

#### **Ancient Greek Sports**

Pankration, Wrestling and Running, are some sports that you can try and feel like an ancient Greek athlete.