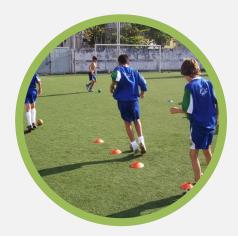

#### **Soccer Training**

90 min team training with UEFA licensed coach using the TOTAL SOCCER METHOD (TSM). TSM is a holistic and dynamic soccer training method ideal for athletes, teams, clubs and coaches of every age and skill level