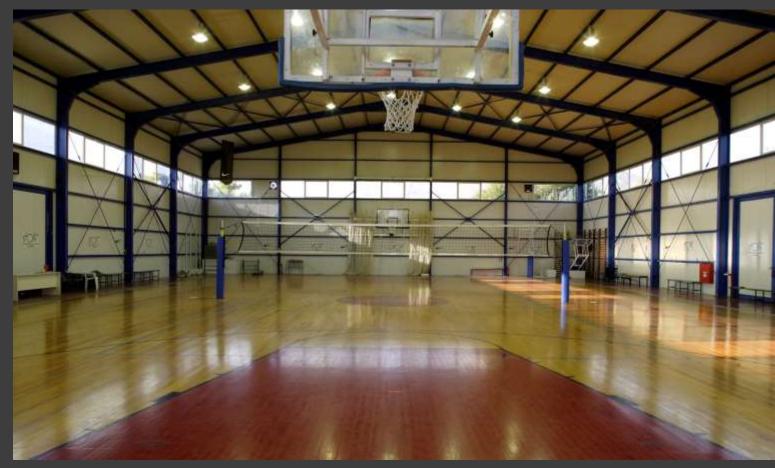

## SPORTCAMP SPORTS FACILITIES\*

Indoor **900 sq.m.** basketball/ volleyball /handball training hall (wooden floor)

Open-Air Swimming pool 25m. X– 6 lanes & 12,5m. kids pool

Football 5X5, 8X8 and 11X11 players' fields