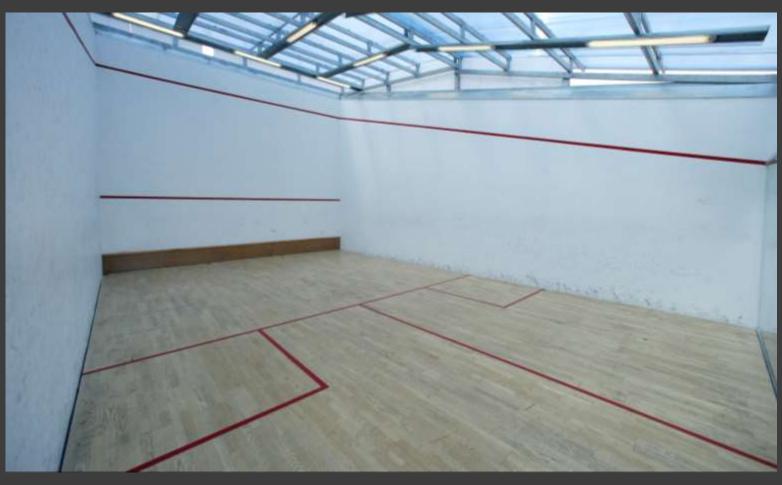

## SPORTCAMP SPORTS FACILITIES\*

3 tennis courts (Quick surface)

Outdoor Tracks (jogging, mountain bike, enduro)

Squash court

Indoor 550 sq.m. a/c multi-purpose training

500 sq.m. Gym and weight training

Climbing wall