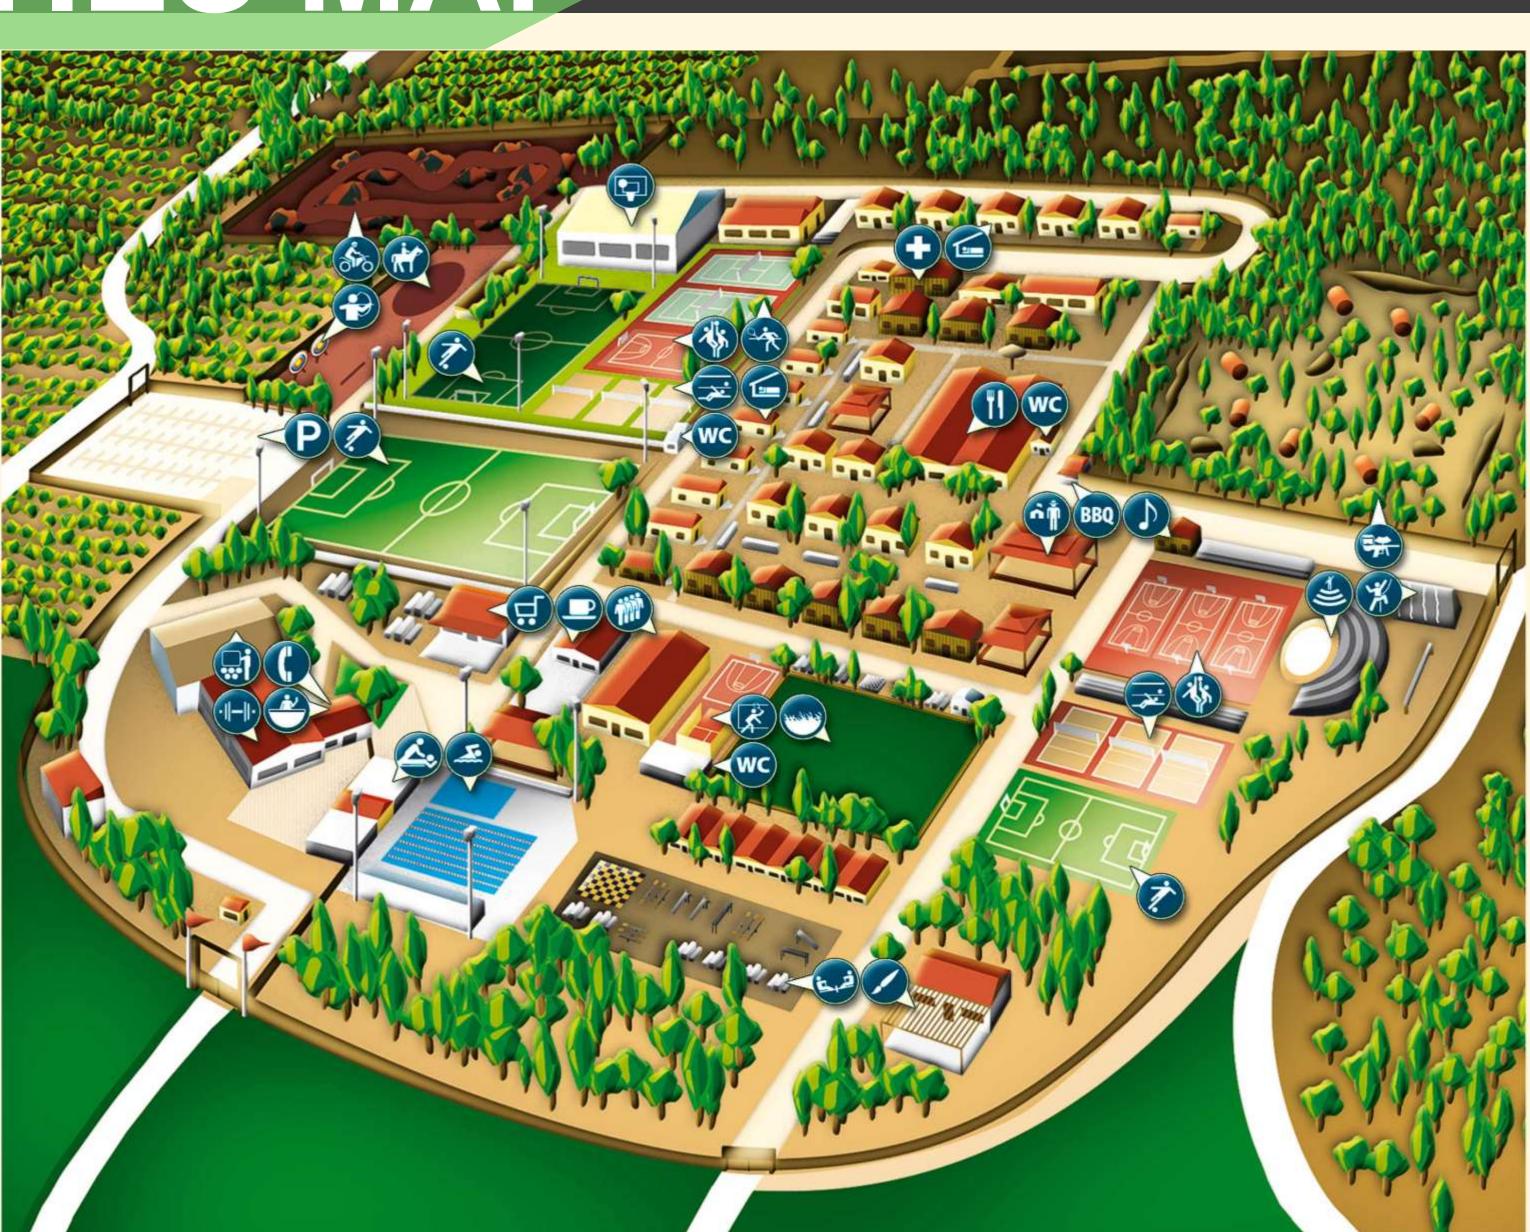

#### SPORTCAMP FACILITIES MAP

Γήπεδα Beach volley

Γήπεδο Φυσικού Χόρτου Natural grass field

κιόσκι καλλιτεχνικών Arts & Crafts Pavilion

Κλειστό Γυμναστήριο

Κοιτώνες Cabins/Loghouses

Κολυμβητήριο Swimming Pool

Παιδική Χαρά Playground

Πίστα ποδηλασίας Εντούρο Enduro & Mountain Bike track

## SPORTCAMP SPORTS FACILITIES\*

Indoor **900 sq.m.** basketball/ volleyball /handball training hall (wooden floor)

Open-Air Swimming pool 25m. X– 6 lanes & 12,5m. kids pool

Football 5X5, 8X8 and 11X11 players' fields

3 Outdoor basketball courts

6 Outdoor Beach volleyball courts (FIVB certified)

Outdoor field with natural grass

## SPORTCAMP SPORTS FACILITIES\*

3 tennis courts (Quick surface)

Outdoor Tracks (jogging, mountain bike, enduro)

Squash court

Indoor 550 sq.m. a/c multi-purpose training

500 sq.m. Gym and weight training

Climbing wall

## SPORTS FACILITIES

#### Also available, at a small distance from SPORTCAMP (5 minutes away):

- Municipal Loutraki Open-Air Aquatic Centre, with 2 heated pools 25m & 50m.
   of 8 lanes accordingly K1 category
  - The Loutraki Municipal Stadium (Track & Field, natural grass football)
- The Loutraki Municipal Indoor Hall with 1500 spectators' seats (basketball, volleyball, handball)