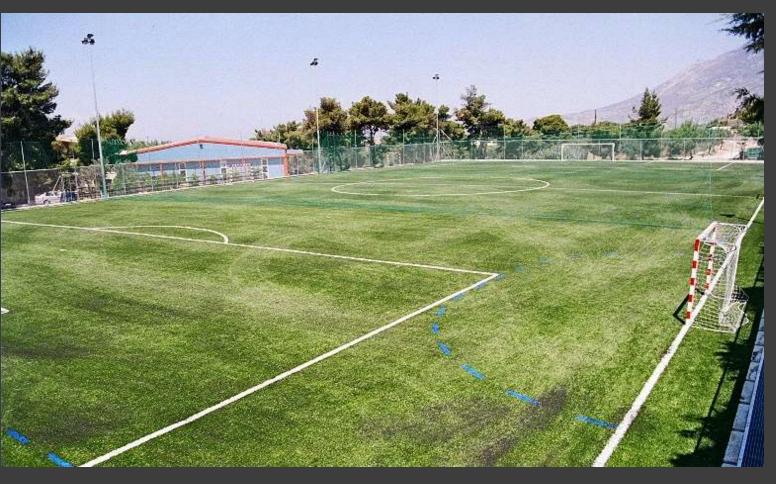

#### SPORTCAMP FACILITIES MAP

Γήπεδα Beach volley

Γήπεδο Φυσικού Χόρτου Natural grass field

κιόσκι καλλιτεχνικών Arts & Crafts Pavilion

Κλειστό Γυμναστήριο

Κοιτώνες Cabins/Loghouses

Κολυμβητήριο Swimming Pool

## SPORTCAMP SPORTS FACILITIES\*

Indoor **900 sq.m.** basketball/ volleyball /handball training hall (wooden floor)

Open-Air Swimming pool 25m. X– 6 lanes & 12,5m. kids pool

Football 5X5, 8X8 and 11X11 players' fields

3 Outdoor basketball courts

6 Outdoor Beach volleyball courts (FIVB certified)

Outdoor field with natural grass