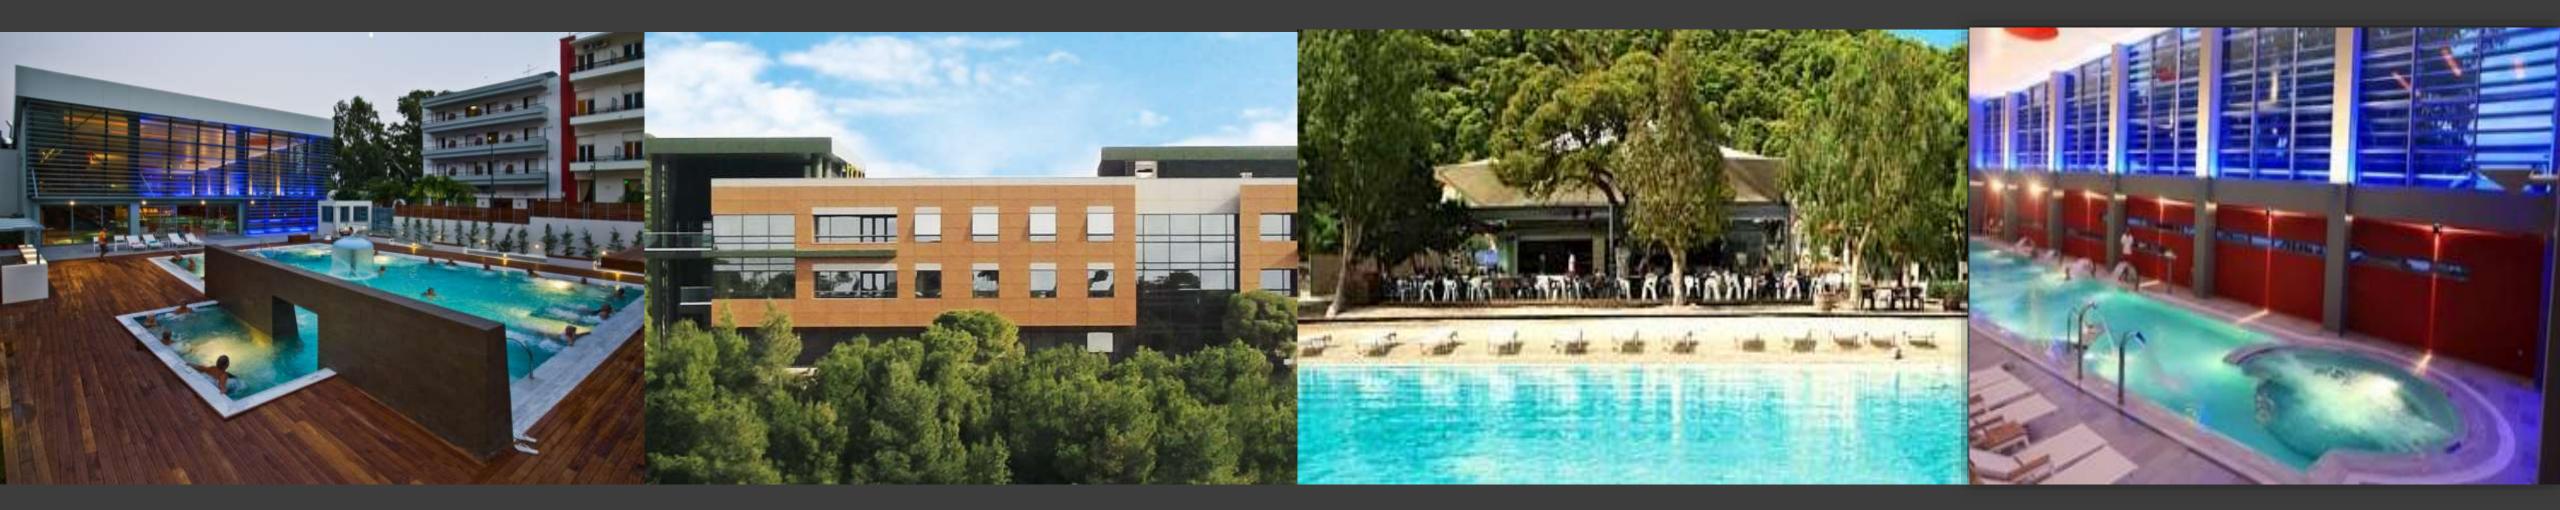

#### Also available, at a small distance from SPORTCAMP (5 minutes away):

- Municipal Loutraki Open-Air Aquatic Centre, with 2 heated pools 25m & 50m.
   of 8 lanes accordingly K1 category
  - The Loutraki Municipal Stadium (Track & Field, natural grass football)
- The Loutraki Municipal Indoor Hall with 1500 spectators' seats (basketball, volleyball, handball)

#### AUXILIARY SERVICES

- Friendly games with equivalent Greek teams
  - Outdoor activities Mountain bike
  - Rock climbing
     Archery
     Water ski
    - Bus and taxi transportation
  - (Airport, Stadium) Natural Thermal Spa & Balneology at Loutraki
    - Mediterranean Rehabilitation Center

- Top quality accommodation (5 star hotels Club Hotel Loutraki & Poseidon Resort)
- Tours to nearby historic sites and the Athens Olympic venues
- Entertainment in Loutraki town
- Gala dinners, BBQs & parties
- Casino nights
- Mediterranean Seaside restaurant beach bar (www.ypanema.gr)