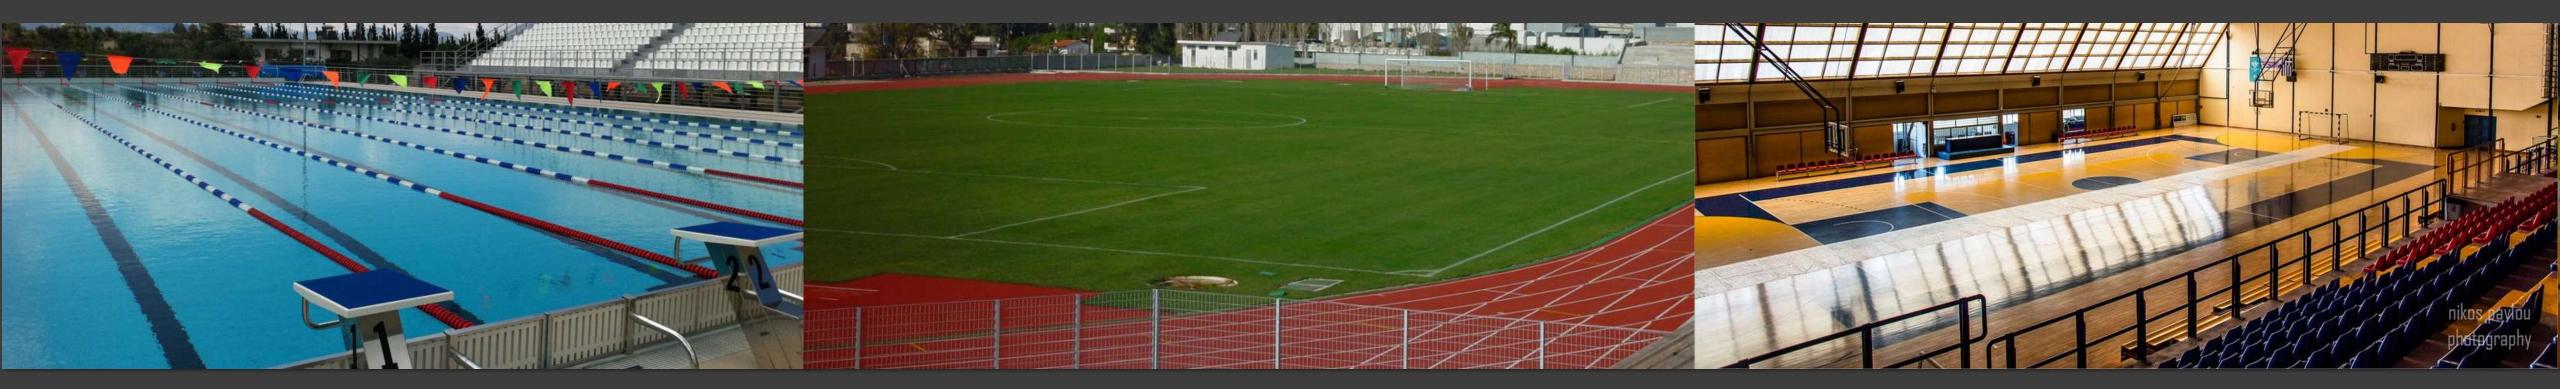

## SPORTCAMP SPORTS FACILITIES\*

Indoor **900 sq.m.** basketball/ volleyball /handball training hall (wooden floor)

Open-Air Swimming pool 25m. X– 6 lanes & 12,5m. kids pool

Football 5X5, 8X8 and 11X11 players' fields

#### Also available, at a small distance from SPORTCAMP (5 minutes away):

- Municipal Loutraki Open-Air Aquatic Centre, with 2 heated pools 25m & 50m.
   of 8 lanes accordingly K1 category
  - The Loutraki Municipal Stadium (Track & Field, natural grass football)
- The Loutraki Municipal Indoor Hall with 1500 spectators' seats (basketball, volleyball, handball)