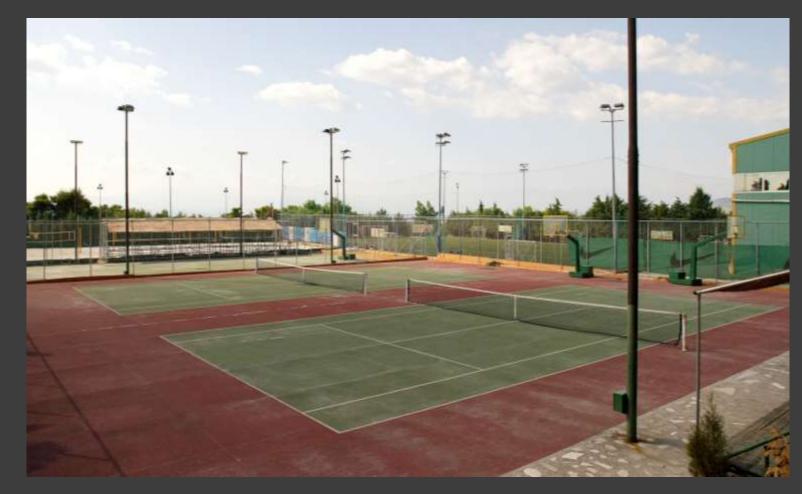

## SPORTCAMP SPORTS FACILITIES\*

3 tennis courts (Quick surface)

Outdoor Tracks (jogging, mountain bike, enduro)

Squash court

Indoor 550 sq.m. a/c multi-purpose training

500 sq.m. Gym and weight training

Climbing wall