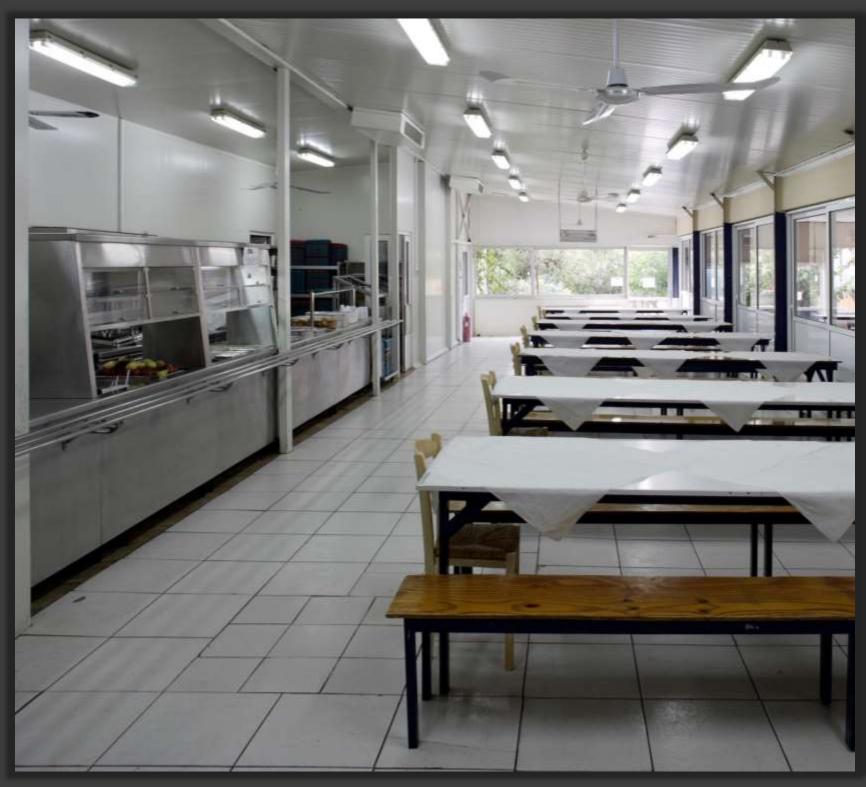

#### DINNING

A 650sq.m fully equipped restaurant HACCP standards

Menu modified according to the athletes' special requests

Wide-ranging homemade nutrition with natural ingredients in buffet style(breakfast, lunch, dinner)