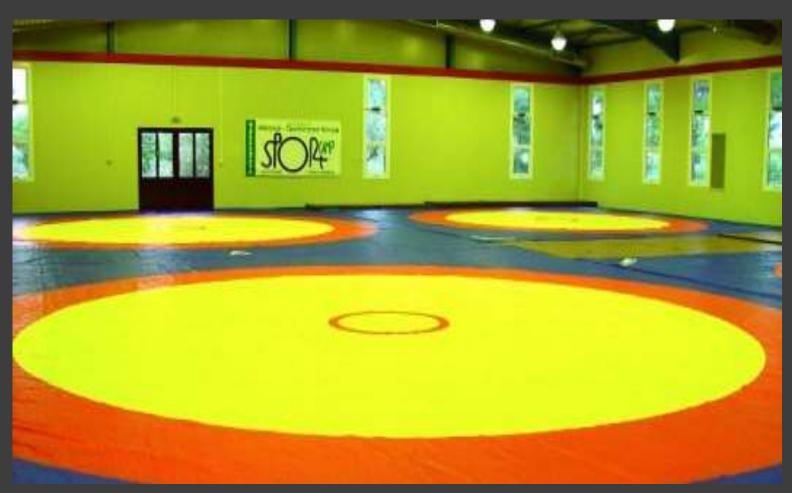

## SPORTCAMP SPORTS FACILITIES\*

Indoor **900 sq.m.** basketball/ volleyball /handball training hall (wooden floor)

Open-Air Swimming pool 25m. X– 6 lanes & 12,5m. kids pool

Football 5X5, 8X8 and 11X11 players' fields

## SPORTCAMP SPORTS & SERVICES

TEAM SPORTS

- INDIVIDUAL SPORTS
- RACKET SPORTS

- SPORTS FOR PEOPLE WITH DISABILITIES
- TRACK & FIELD

- HEAVY SPORTS & MARTIAL ARTS
- WATER BASED SPORTS