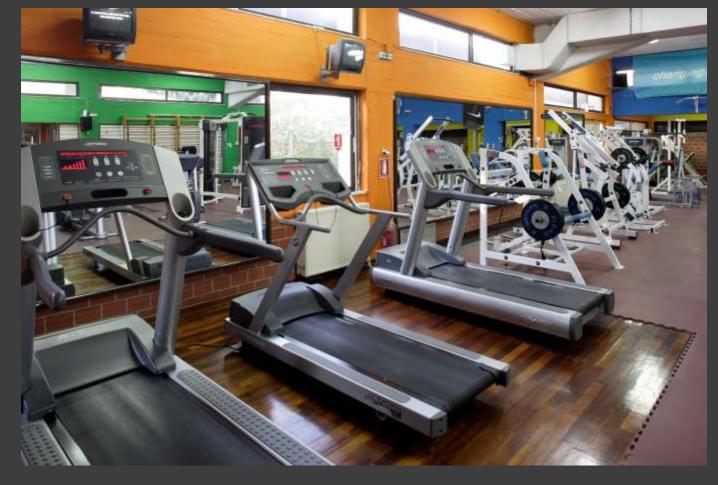

## SPORTCAMP SPORTS FACILITIES\*

3 tennis courts (Quick surface)

Outdoor Tracks (jogging, mountain bike, enduro)

Squash court

Indoor 550 sq.m. a/c multi-purpose training

500 sq.m. Gym and weight training

Climbing wall