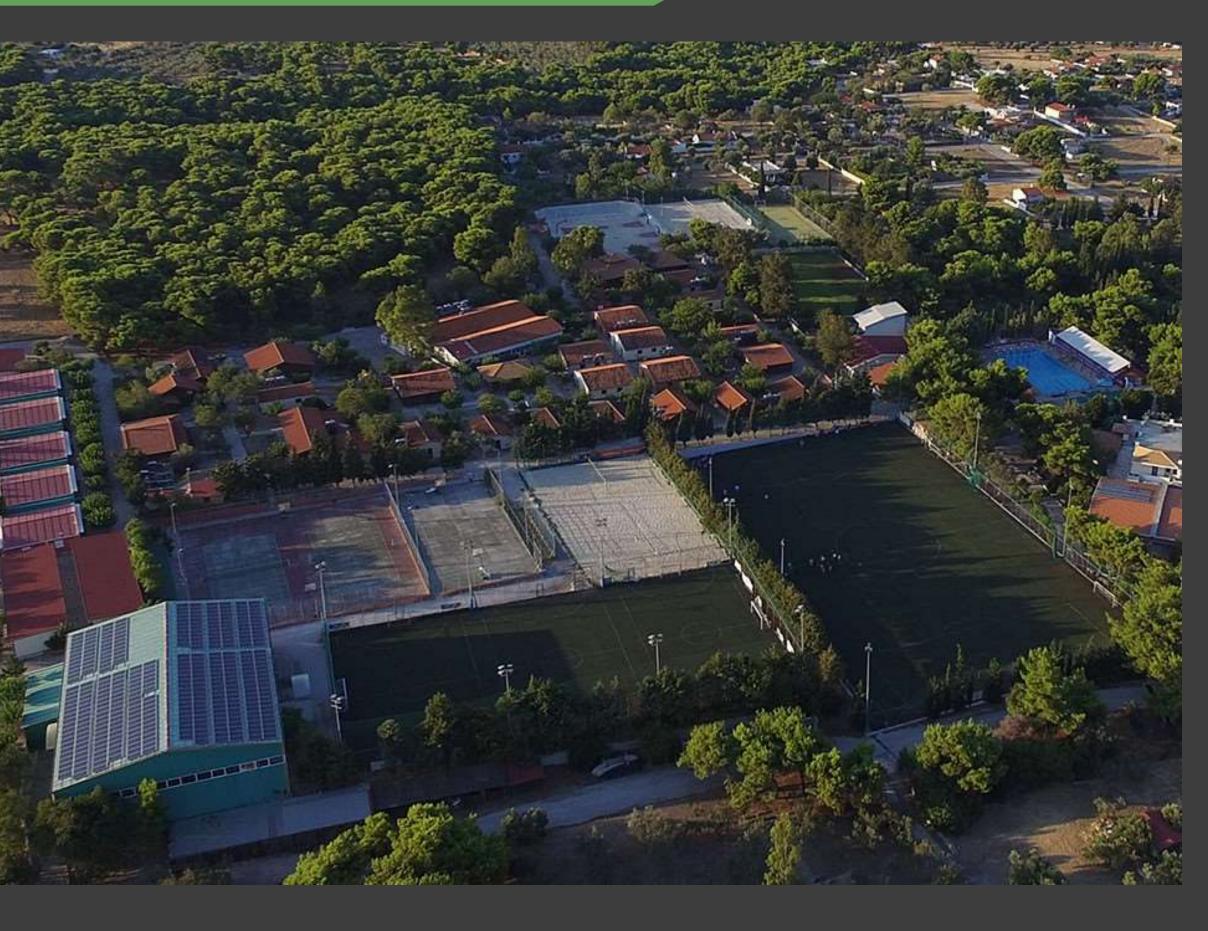

#### SPORTCAMP FACILITIES MAP

Γήπεδα Beach volley

Γήπεδο Φυσικού Χόρτου Natural grass field

κιόσκι καλλιτεχνικών Arts & Crafts Pavilion

Κλειστό Γυμναστήριο

Κοιτώνες Cabins/Loghouses

Κολυμβητήριο Swimming Pool

Παιδική Χαρά Playground

Πίστα ποδηλασίας Εντούρο Enduro & Mountain Bike track

## SPORTCAMP SPORTS FACILITIES\*

Indoor **900 sq.m.** basketball/ volleyball /handball training hall (wooden floor)

Open-Air Swimming pool 25m. X– 6 lanes & 12,5m. kids pool

Football 5X5, 8X8 and 11X11 players' fields

3 Outdoor basketball courts

6 Outdoor Beach volleyball courts (FIVB certified)

Outdoor field with natural grass

## SPORTCAMP SPORTS FACILITIES\*

3 tennis courts (Quick surface)

Outdoor Tracks (jogging, mountain bike, enduro)

Squash court

Indoor 550 sq.m. a/c multi-purpose training

500 sq.m. Gym and weight training

Climbing wall