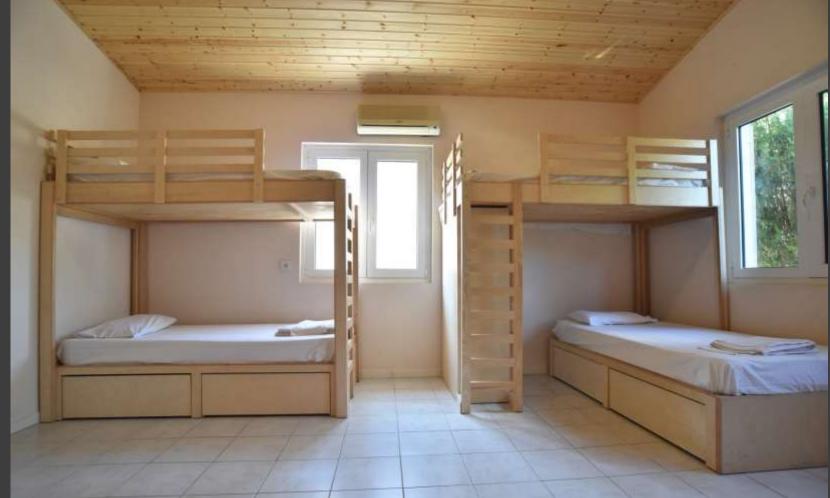

### ACCOMMODATION

- 55 dorms and log houses fully equipped with A/C, WC
- Total capacity of 850 persons
  22 rooms up to 3 pax
  26 rooms up to 8 pax
  25 rooms up to 16 pax