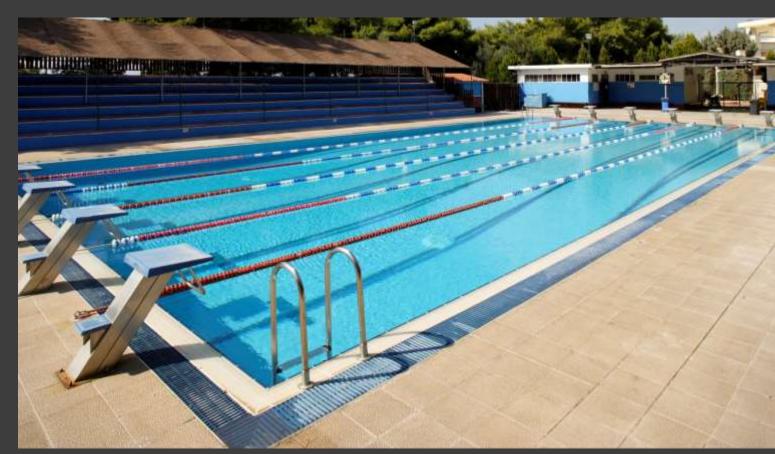

#### SPORTCAMP FACILITIES MAP

Γήπεδα Beach volley

Γήπεδο Φυσικού Χόρτου Natural grass field

κιόσκι καλλιτεχνικών Arts & Crafts Pavilion

Κλειστό Γυμναστήριο

Κοιτώνες Cabins/Loghouses

Κολυμβητήριο Swimming Pool

## SPORTCAMP SPORTS FACILITIES\*

Indoor **900 sq.m.** basketball/ volleyball /handball training hall (wooden floor)

Open-Air Swimming pool 25m. X– 6 lanes & 12,5m. kids pool

Football 5X5, 8X8 and 11X11 players' fields