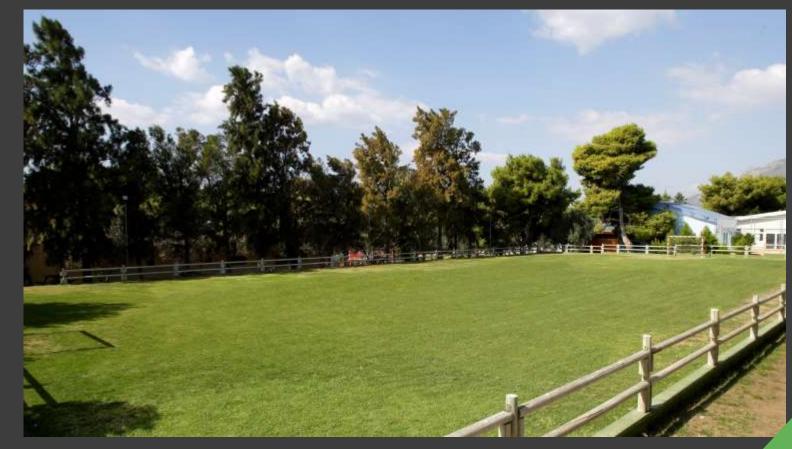

## SPORTCAMP SPORTS FACILITIES\*

Indoor **900 sq.m.** basketball/ volleyball /handball training hall (wooden floor)

Open-Air Swimming pool 25m. X– 6 lanes & 12,5m. kids pool

Football 5X5, 8X8 and 11X11 players' fields

3 Outdoor basketball courts

6 Outdoor Beach volleyball courts (FIVB certified)

Outdoor field with natural grass