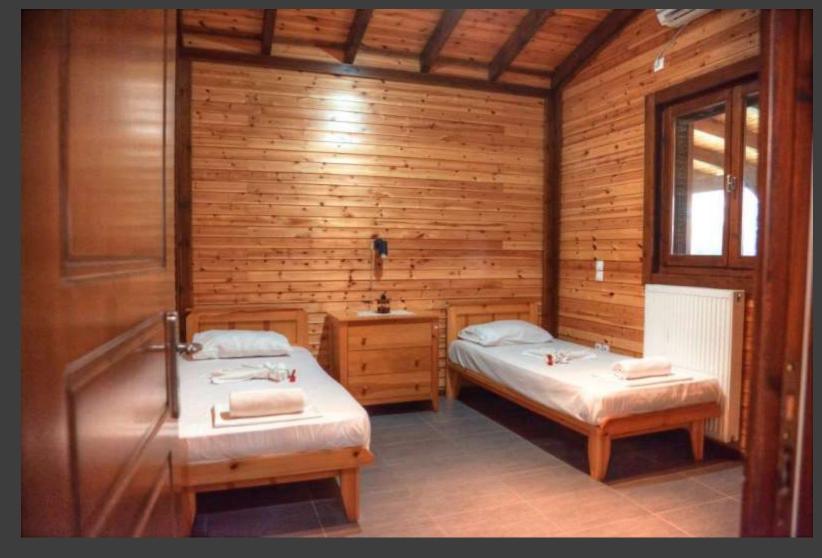

### ACCOMMODATION

- 55 dorms and log houses fully equipped with A/C, WC
- Total capacity of 850 persons
  22 rooms up to 3 pax
  26 rooms up to 8 pax
  25 rooms up to 16 pax