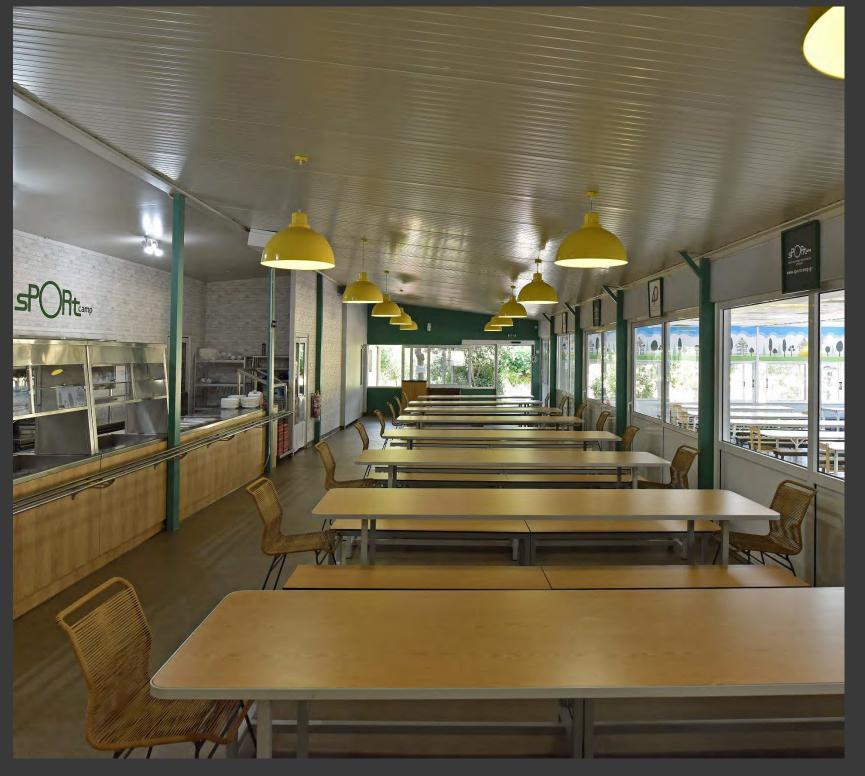

# DINNING

A 650sq.m fully equipped restaurant HACCP standards Menu modified according to the athletes' special requests

Wide-ranging homemade nutrition with natural ingredients in buffet style(breakfast, lunch, dinner)