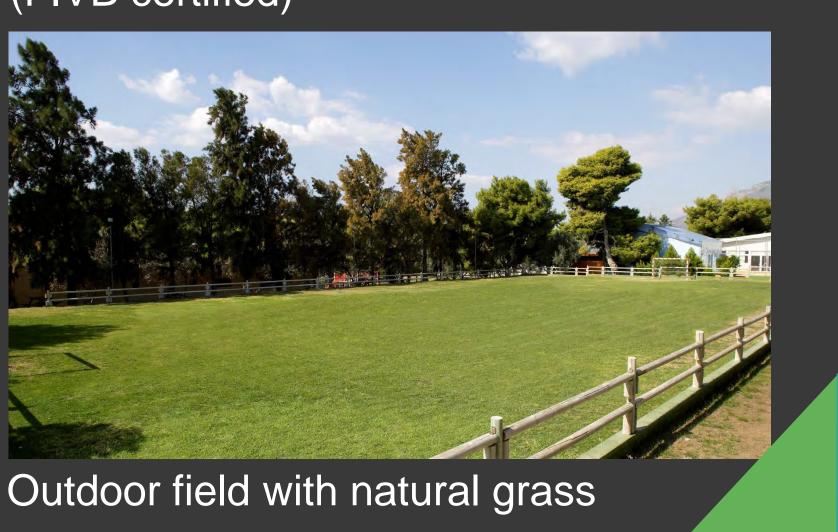

#### Football 11X11 players' field

### Also available, at a small distance from SPORTCAMP (5 minutes away):

Municipal Loutraki Open-Air Aquatic Centre, with 2 heated pools 25m & 50m. of 8 lanes accordingly K1 category The Loutraki Municipal Stadium (Track & Field, natural grass football)