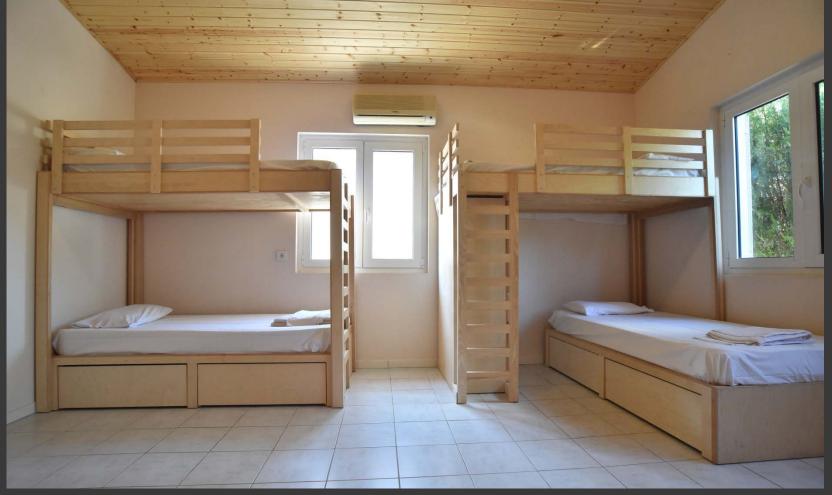

# ACCOMMODATION

- 22 rooms up to 3 pax 26 rooms up to 8 pax

• 55 dorms and log houses fully equipped with A/C, WC

• Total capacity of 850 persons 25 rooms up to 16 pax