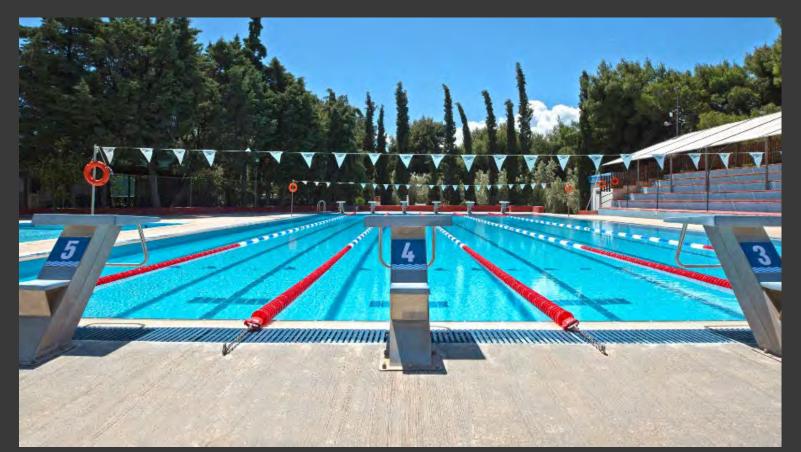

# SPORTCAMP **SPORTS FACILITIES\***

Indoor 900 sq.m. basketball/ volleyball /handball training hall (wooden floor)

Open-Air Swimming pool 25m. X– 6 lanes & 12,5m. kids pool

Football 8X8 & 5X5 players' fields