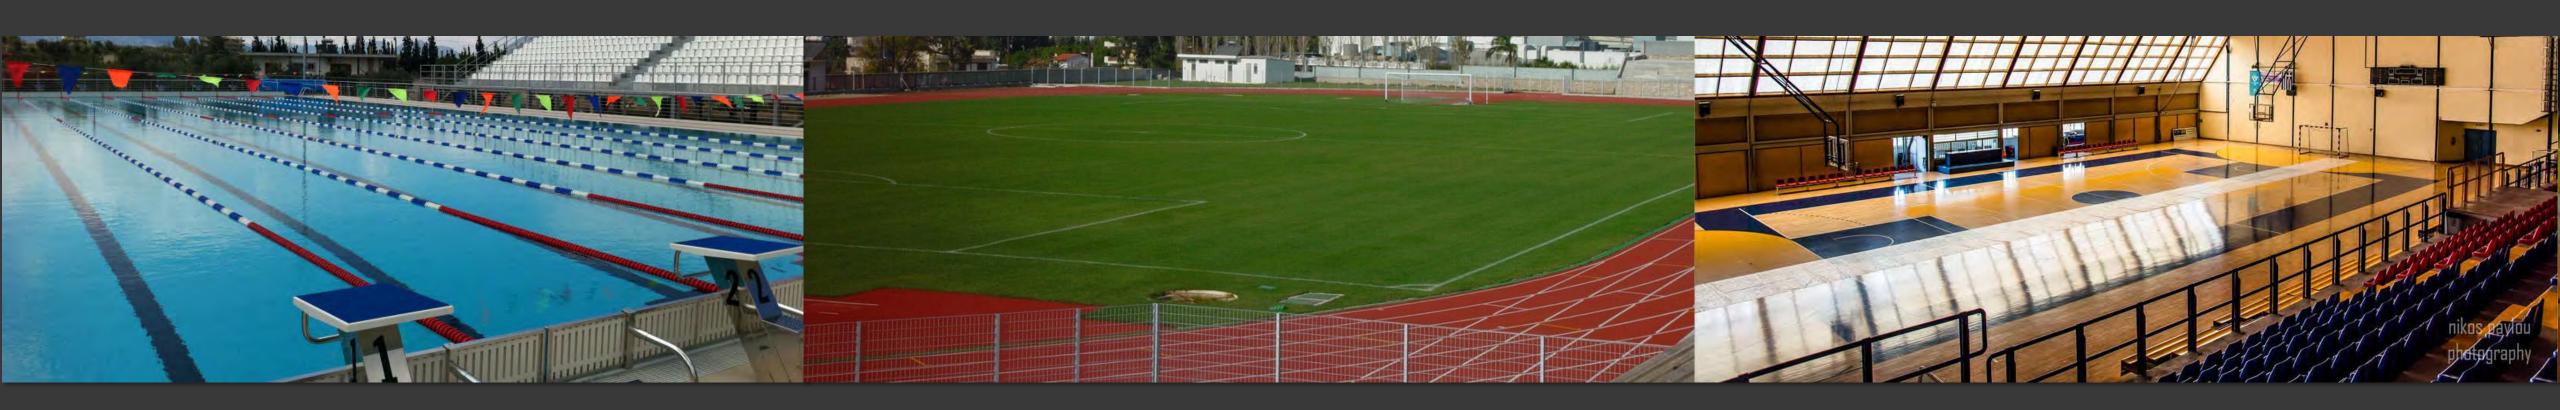

# SPORTCAMP **SPORTS FACILITIES\***

Indoor 900 sq.m. basketball/ volleyball /handball training hall (wooden floor)

Open-Air Swimming pool 25m. X– 6 lanes & 12,5m. kids pool

Football 8X8 & 5X5 players' fields

\*listed in the official "Greece 2004" pre-Games Training Guide

#### Football 11X11 players' field

#### 6 Outdoor Beach volleyball courts (FIVB certified)

# SPORTCAMP **SPORTS FACILITIES\***

#### 3 tennis courts (Quick surface)

Squash court

#### 3 Outdoor basketball courts

Indoor 550 sq.m. a/c multi-purpose training

\*listed in the official "Greece 2004" pre-Games Training Guide

500 sq.m. Gym and weight training

3 Outdoor basketball courts