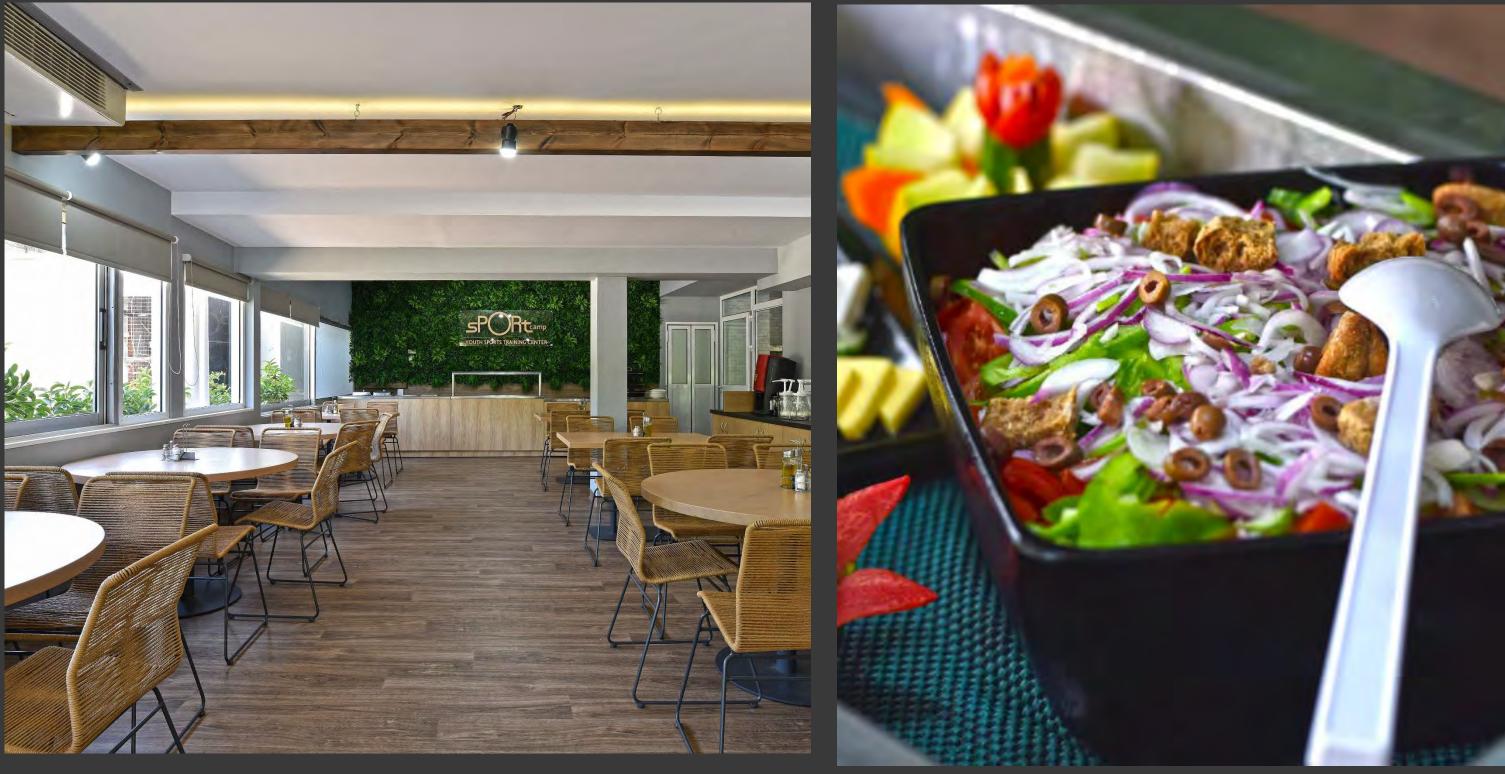

# DINNING

A 650sq.m fully equipped restaurant HACCP standards Menu modified according to the athletes' special requests

Wide-ranging homemade nutrition with natural ingredients in buffet style(breakfast, lunch, dinner)