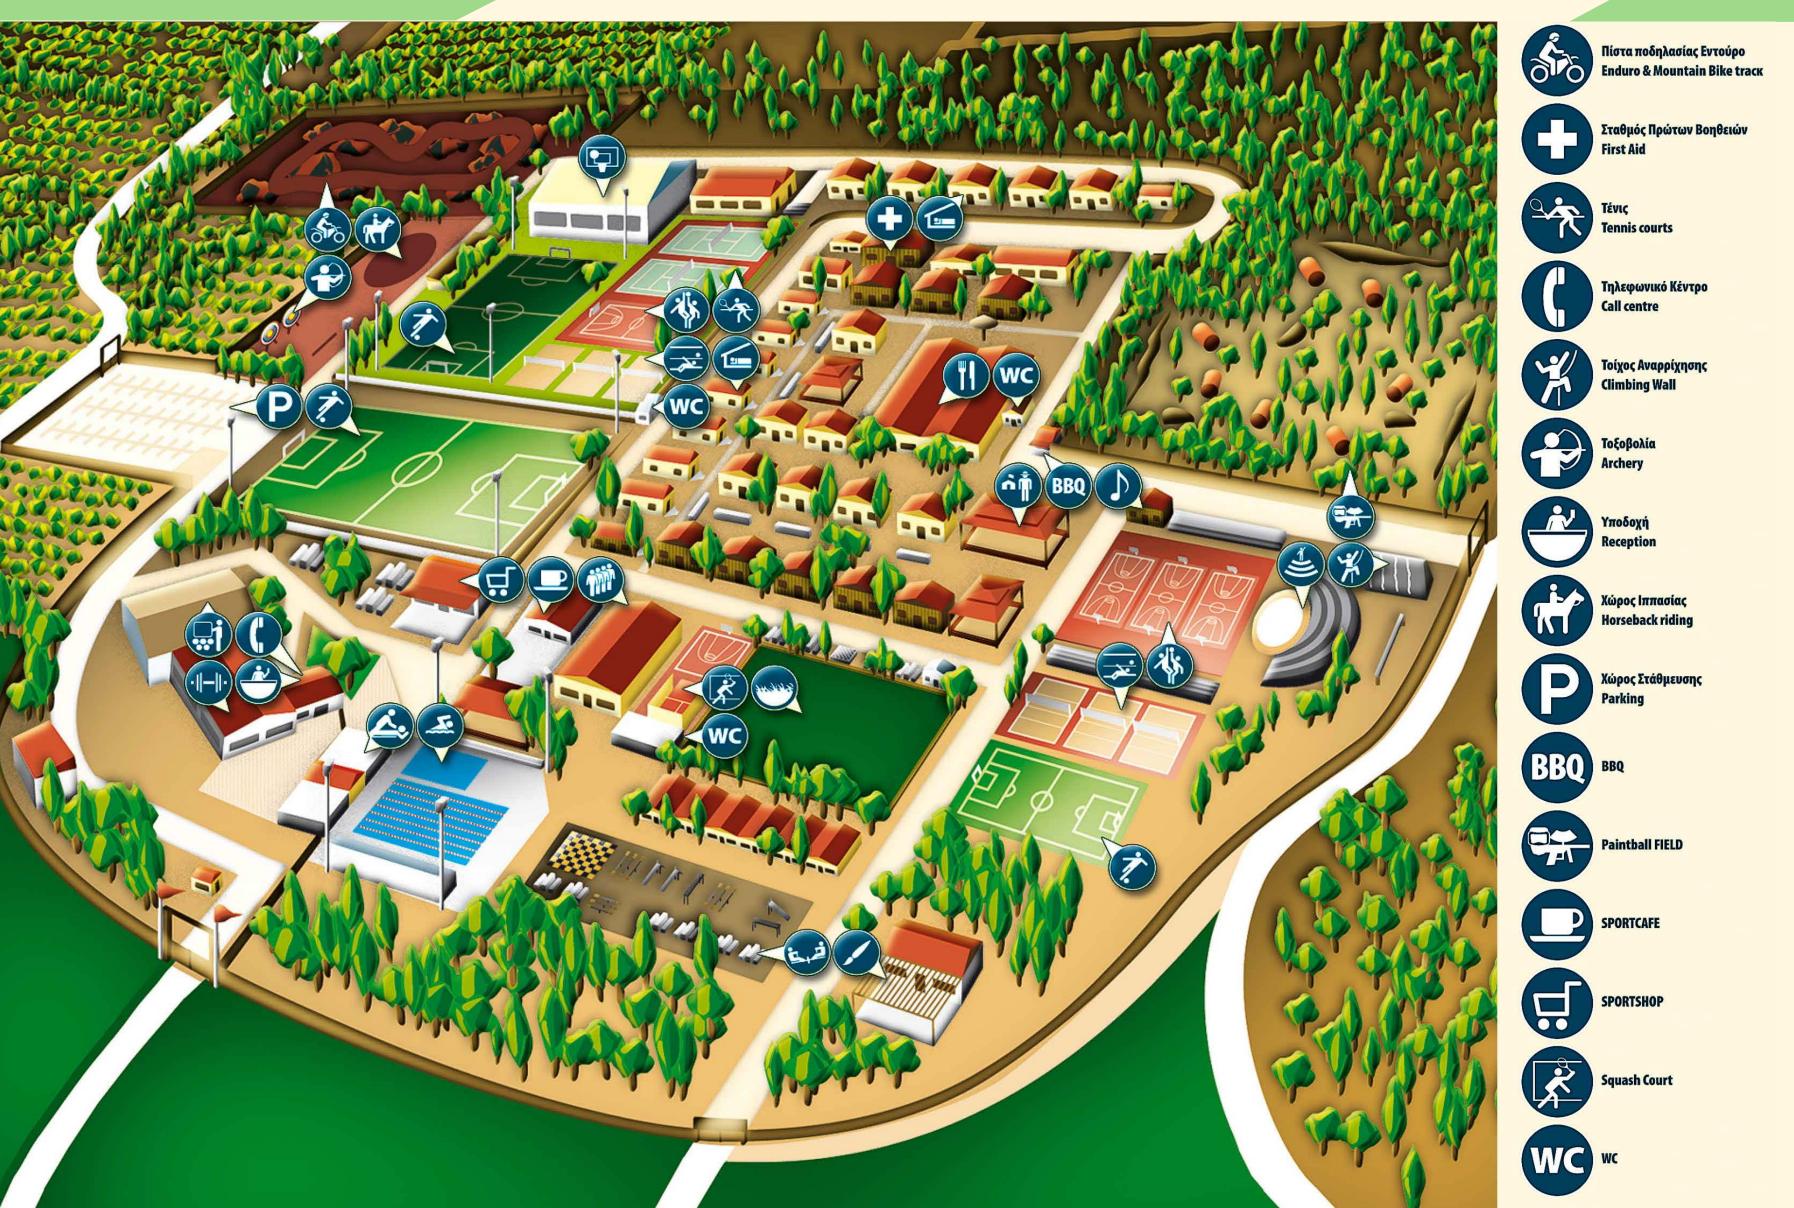

# SPORTCAMP FACILITIES MAP

Παιδική Χαρά Playground

# SPORTCAMP **SPORTS FACILITIES\***

Indoor 900 sq.m. basketball/ volleyball /handball training hall (wooden floor)

Open-Air Swimming pool 25m. X– 6 lanes & 12,5m. kids pool

Football 8X8 & 5X5 players' fields

# SPORTCAMP **SPORTS FACILITIES\***

#### 3 Outdoor basketball courts

Indoor 550 sq.m. a/c multi-purpose training

\*listed in the official "Greece 2004" pre-Games Training Guide

500 sq.m. Gym and weight training

3 Outdoor basketball courts