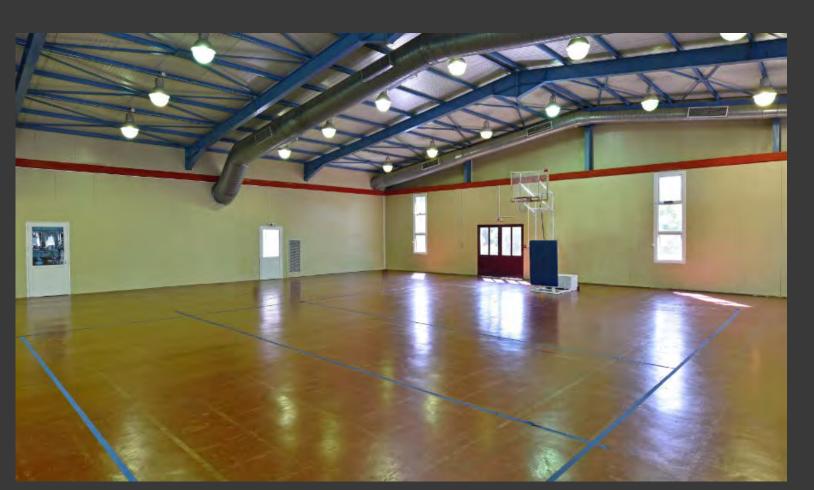

# SPORTCAMP **SPORTS FACILITIES\***

Indoor 900 sq.m. basketball/ volleyball /handball training hall (wooden floor)

Open-Air Swimming pool 25m. X– 6 lanes & 12,5m. kids pool

Football 8X8 & 5X5 players' fields