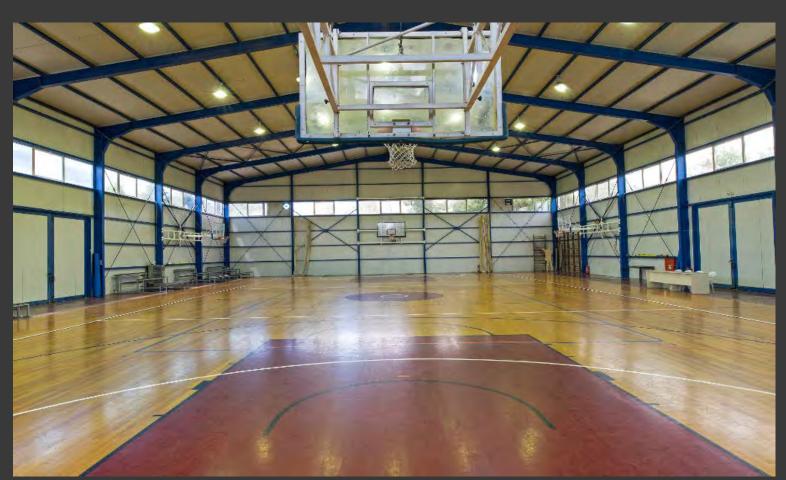

# SPORTCAMP **SPORTS FACILITIES\***

Indoor 900 sq.m. basketball/ volleyball /handball training hall (wooden floor)

Open-Air Swimming pool 25m. X– 6 lanes & 12,5m. kids pool

Football 8X8 & 5X5 players' fields

#### 3 Outdoor basketball courts

Indoor 550 sq.m. a/c multi-purpose training

\*listed in the official "Greece 2004" pre-Games Training Guide

500 sq.m. Gym and weight training

3 Outdoor basketball courts