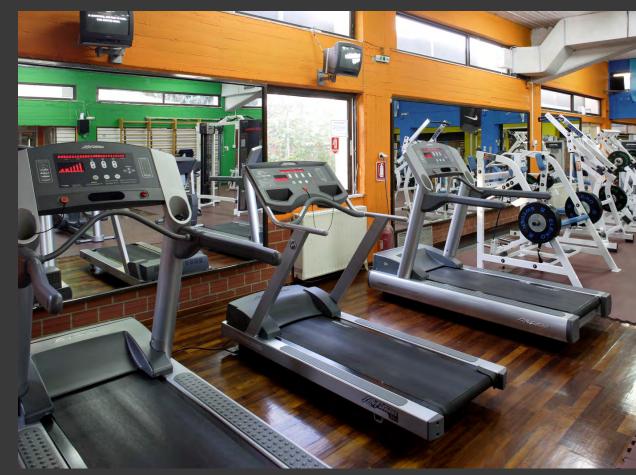

#### 3 Outdoor basketball courts

Indoor 550 sq.m. a/c multi-purpose training

\*listed in the official "Greece 2004" pre-Games Training Guide

500 sq.m. Gym and weight training

3 Outdoor basketball courts