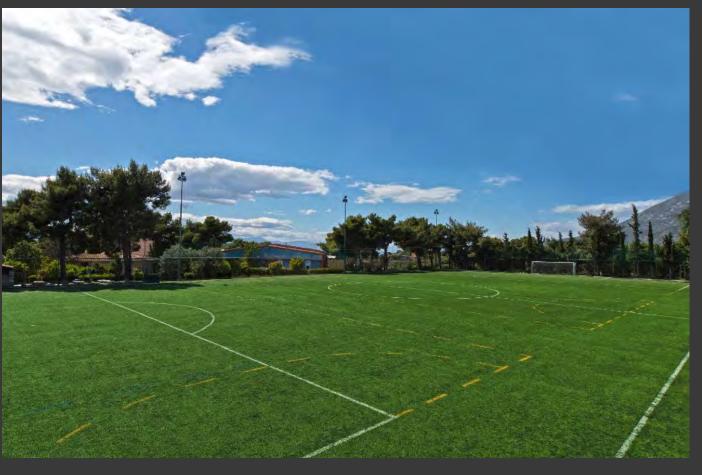

# SPORTCAMP **SPORTS FACILITIES\***

Indoor 900 sq.m. basketball/ volleyball /handball training hall (wooden floor)

Open-Air Swimming pool 25m. X– 6 lanes & 12,5m. kids pool

Football 8X8 & 5X5 players' fields

#### Football 11X11 players' field