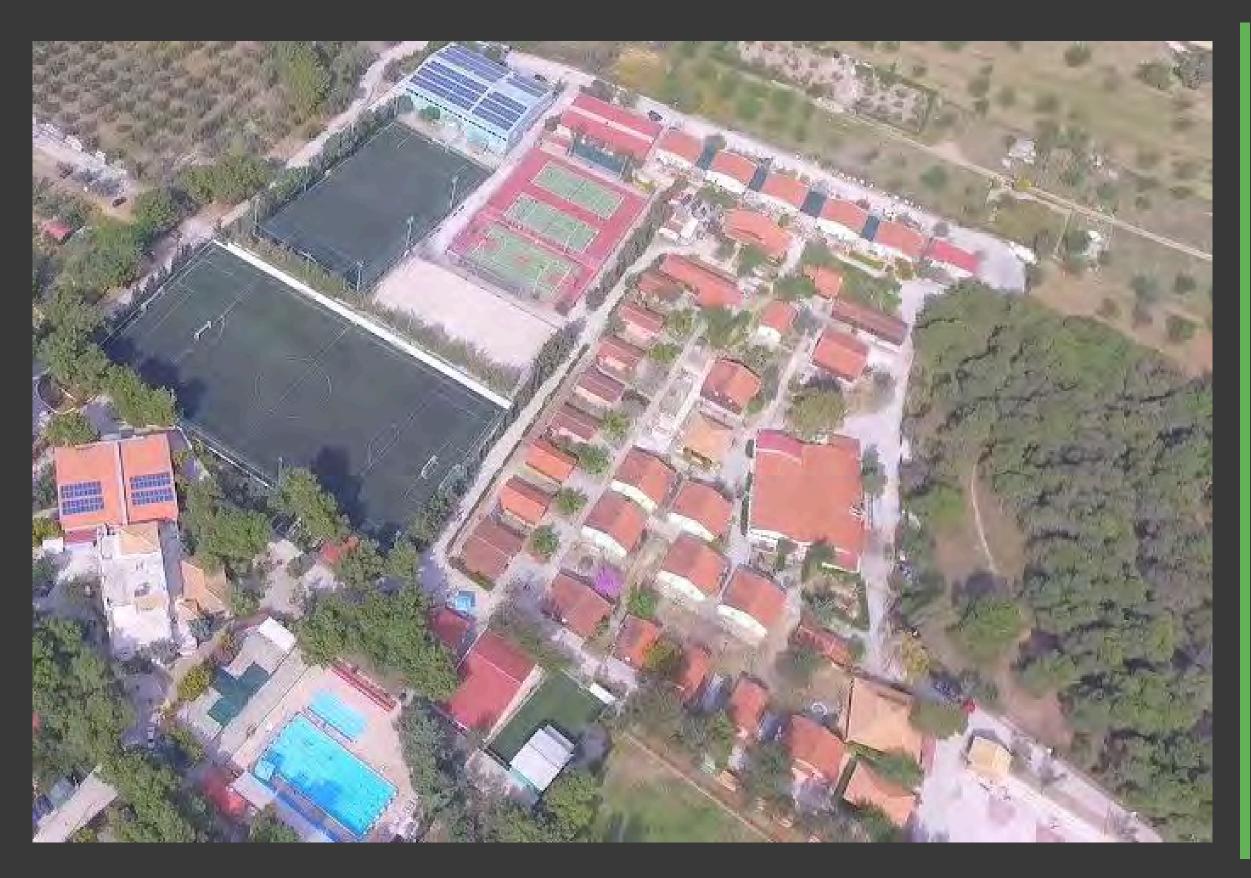

# SPORTCAMP FACILITIES MAP

Παιδική Χαρά Playground

# SPORTCAMP **SPORTS FACILITIES\***

Indoor 900 sq.m. basketball/ volleyball /handball training hall (wooden floor)

Open-Air Swimming pool 25m. X– 6 lanes & 12,5m. kids pool

Football 8X8 & 5X5 players' fields

# SPORTCAMP **SPORTS FACILITIES\***

#### 3 tennis courts (Quick surface)

Squash court

#### 3 Outdoor basketball courts

Indoor 550 sq.m. a/c multi-purpose training

\*listed in the official "Greece 2004" pre-Games Training Guide

500 sq.m. Gym and weight training

3 Outdoor basketball courts