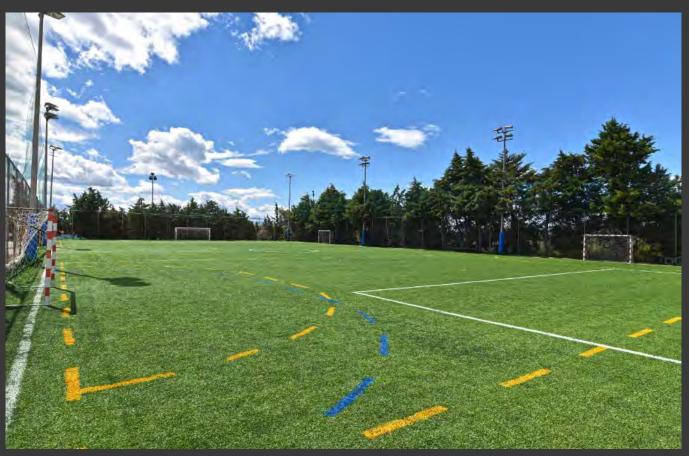

# SPORTCAMP **SPORTS FACILITIES\***

Indoor 900 sq.m. basketball/ volleyball /handball training hall (wooden floor)

Open-Air Swimming pool 25m. X– 6 lanes & 12,5m. kids pool

Football 8X8 & 5X5 players' fields

#### Football 11X11 players' field