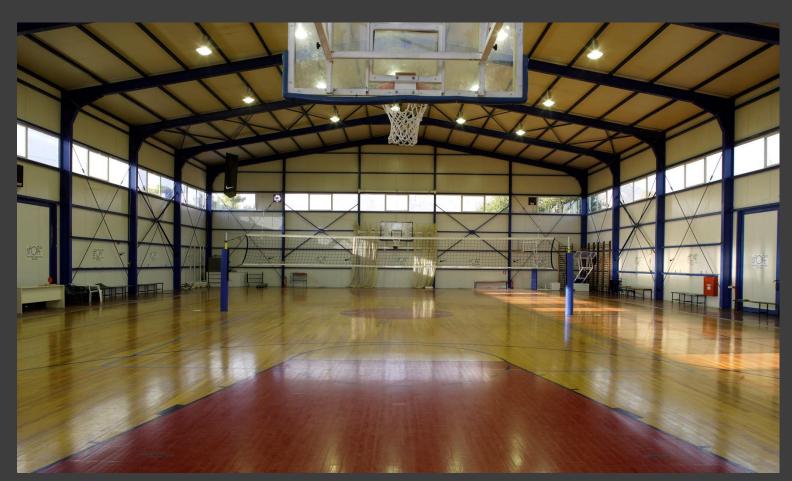

### SPORTCAMP SPORTS FACILITIES

Indoor 900 sq.m. basketball/ volleyball /handball training hall (wooden floor)

Outdoor Swimming pool 25m. X– 6 lanes & 12,5m. kids pool

Football 11X11 players' field

Football 8X8 & 5X5 players' fields