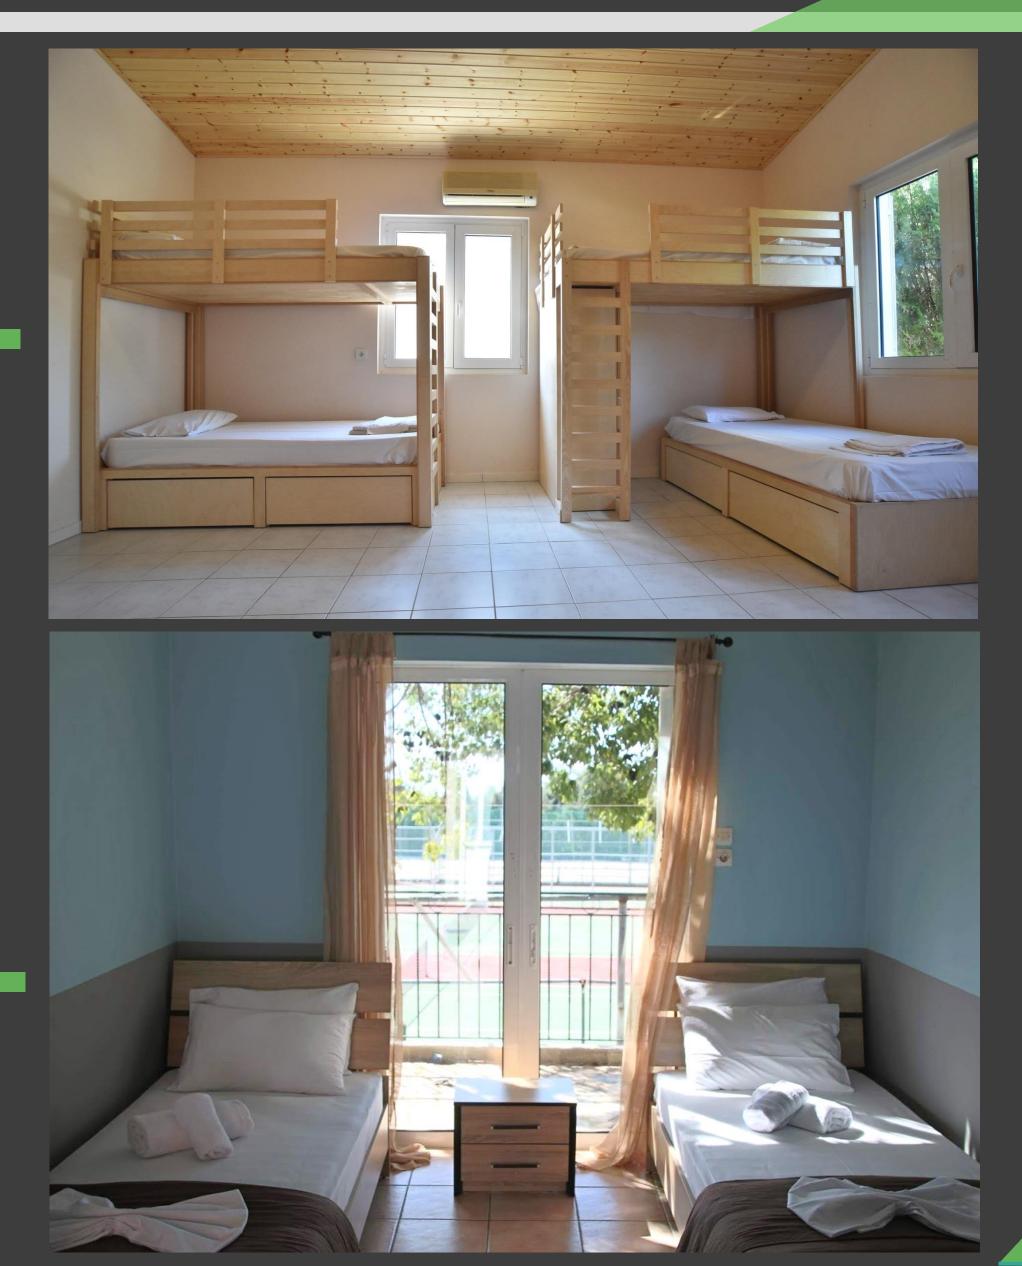

# ACCOMMODATION

Accommodation in 55 dorms and log houses fully equipped with A/C, WC and linen 3 to 16pax each.