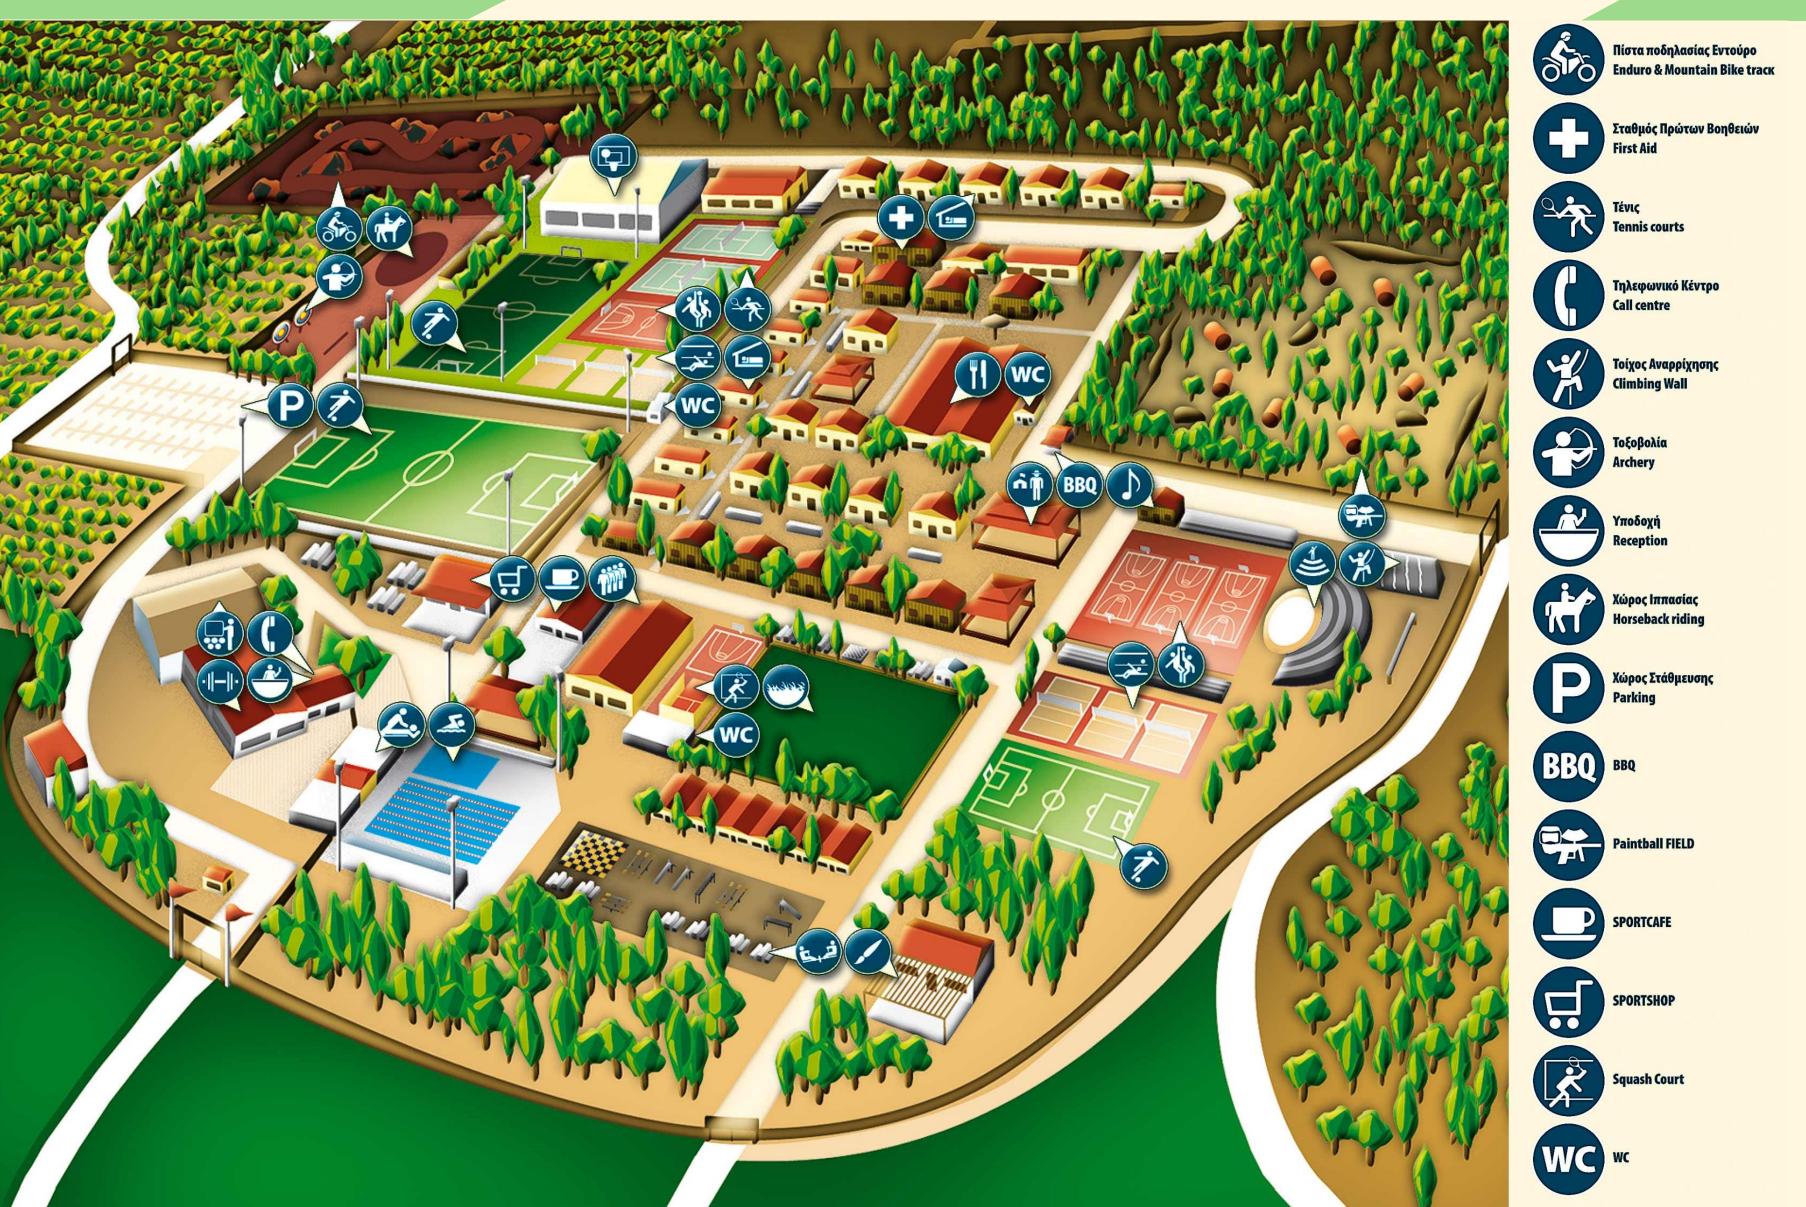

### SPORTCAMP FACILITIES MAP

### SPORTCAMP SPORTS FACILITIES

Indoor 900 sq.m. basketball/ volleyball /handball training hall (wooden floor)

Outdoor Swimming pool 25m. X– 6 lanes & 12,5m. kids pool

Football 11X11 players' field

Football 8X8 & 5X5 players' fields

#### 6 Outdoor Beach volleyball courts (CEV approved / Competition standards)

Outdoor field with natural grass

### SPORTCAMP **SPORTS FACILITIES**

3 Outdoor basketball courts

500 sq.m. Gym and weight training