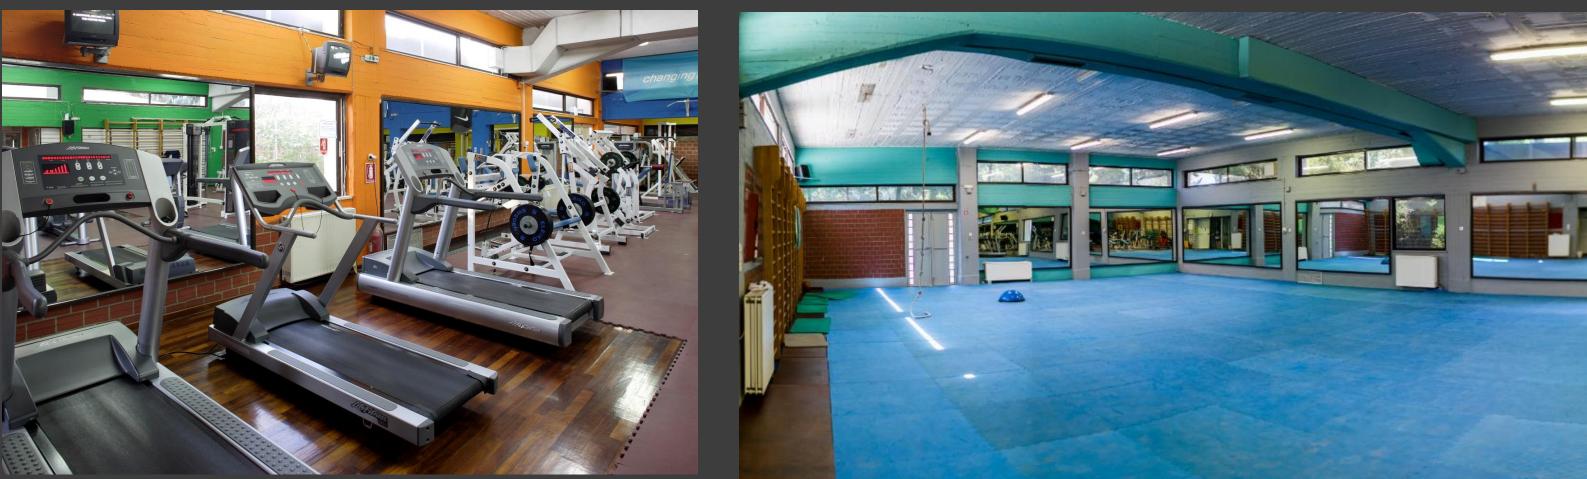

### SPORTCAMP **SPORTS FACILITIES**

3 Outdoor basketball courts

500 sq.m. Gym and weight training

### **SPORTS FACILITIES**