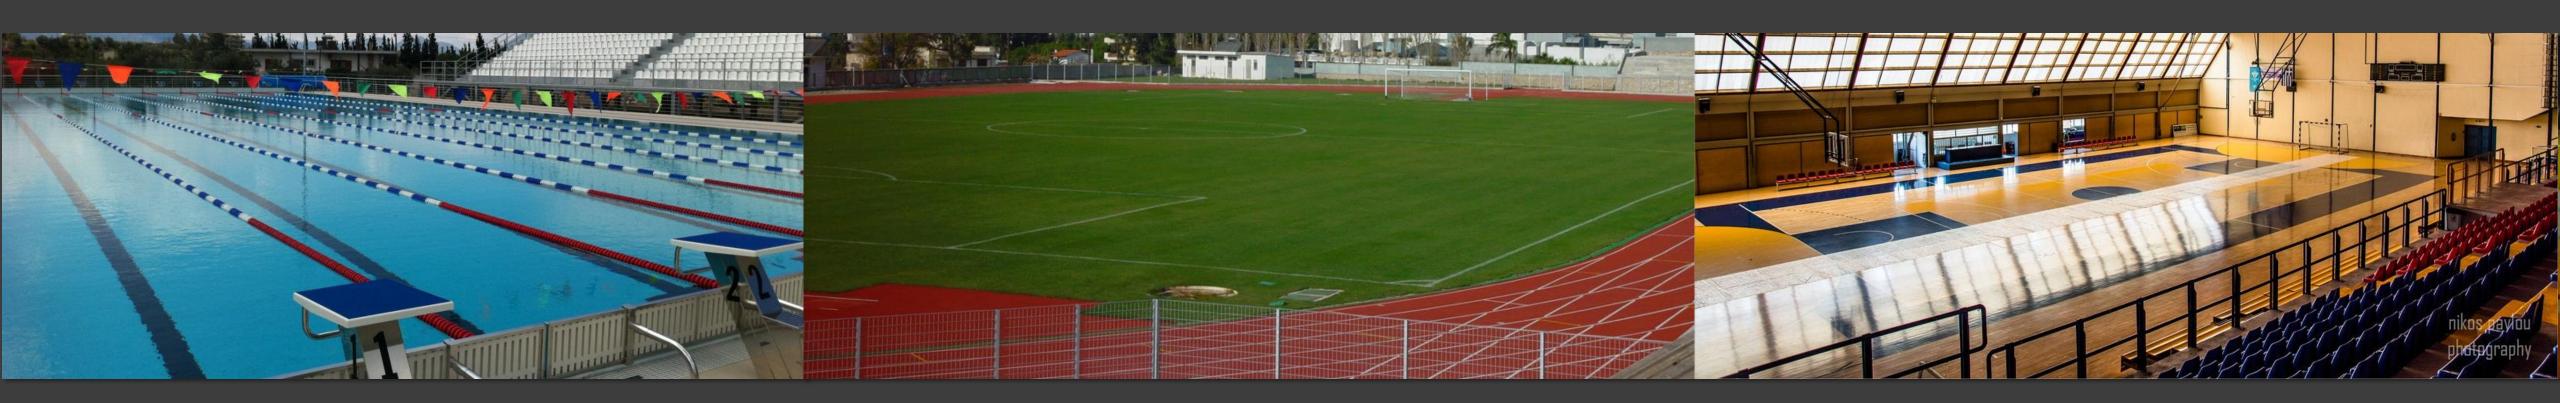

### SPORTCAMP SPORTS FACILITIES

Indoor 900 sq.m. basketball/ volleyball /handball training hall (wooden floor)

Outdoor Swimming pool 25m. X– 6 lanes & 12,5m. kids pool

Football 11X11 players' field

Football 8X8 & 5X5 players' fields

#### Out of camp facilities are accessible at a small distance away from SPORTCAMP (5 minutes):

- Municipal Loutraki Open-Air Aquatic Centre, with 2 heated pools 25m & 50m of 8 lanes accordingly K1 category.
- The Loutraki Municipal Stadium (Track & Field, natural grass football).
- The Loutraki Municipal Indoor Hall with 1500 spectators' seats (basketball, volleyball, handball).