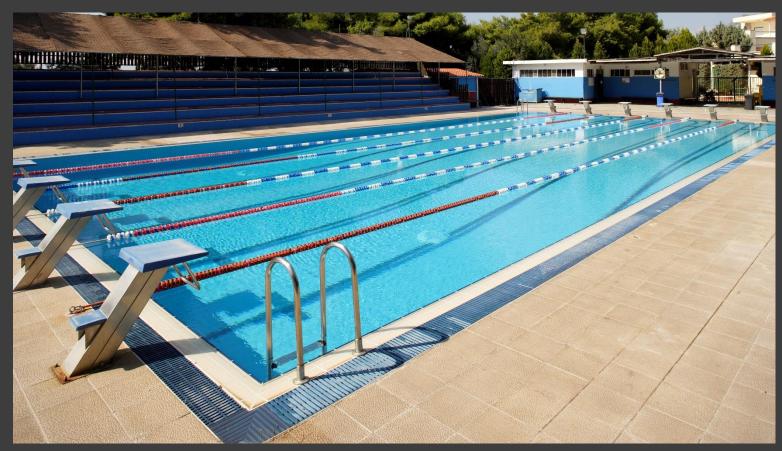

### SPORTCAMP SPORTS FACILITIES

Indoor 900 sq.m. basketball/ volleyball /handball training hall (wooden floor)

Outdoor Swimming pool 25m. X– 6 lanes & 12,5m. kids pool

Football 11X11 players' field

Football 8X8 & 5X5 players' fields