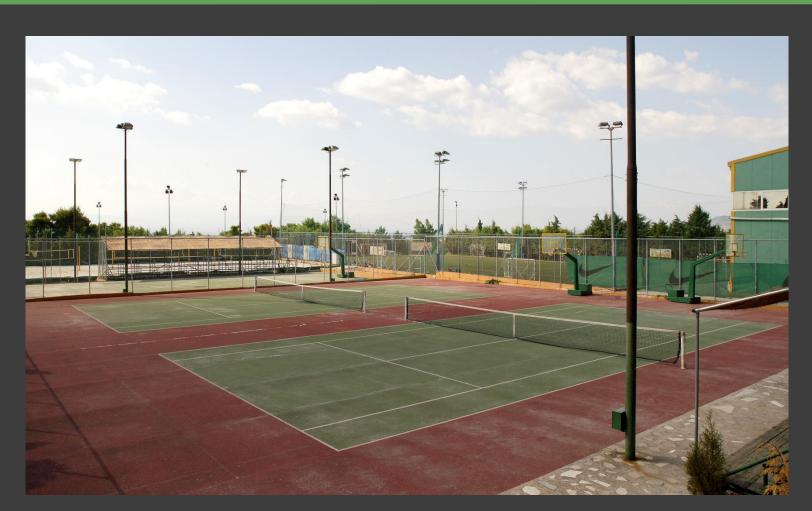

### SPORTCAMP **SPORTS FACILITIES**

3 Outdoor basketball courts

500 sq.m. Gym and weight training