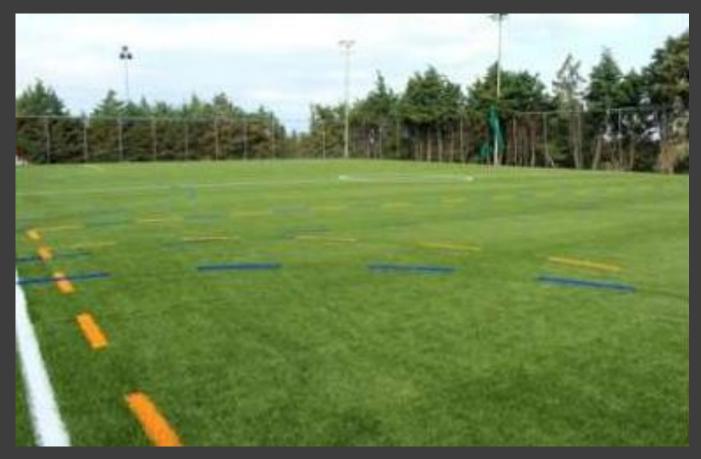

### SPORTCAMP SPORTS FACILITIES

Indoor 900 sq.m. basketball/ volleyball /handball training hall (wooden floor)

Outdoor Swimming pool 25m. X– 6 lanes & 12,5m. kids pool

Football 11X11 players' field

Football 8X8 & 5X5 players' fields

#### 6 Outdoor Beach volleyball courts (CEV approved / Competition standards)

Outdoor field with natural grass