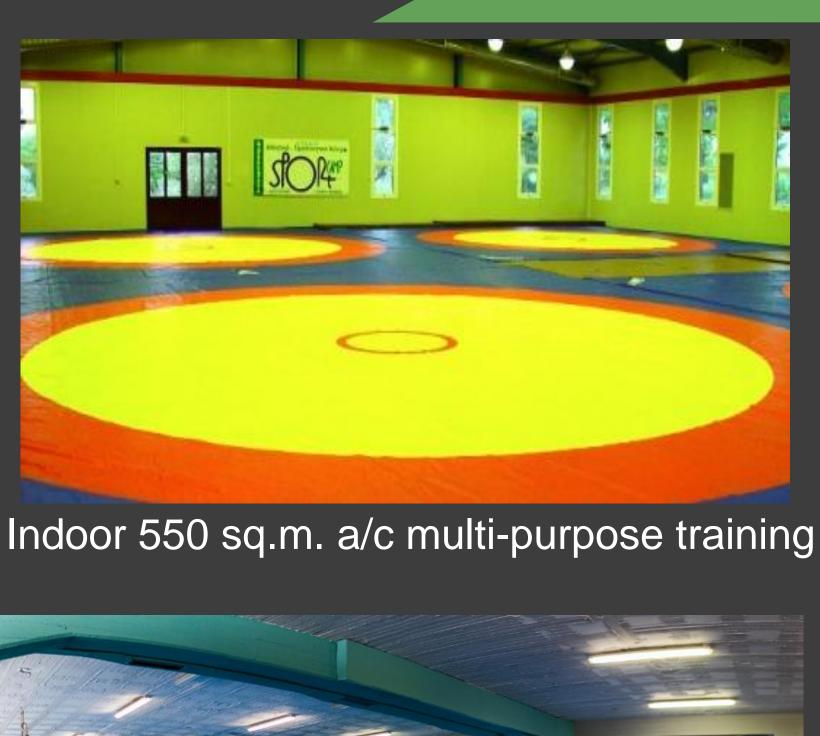

### SPORTCAMP SPORTS FACILITIES

Indoor 900 sq.m. basketball/ volleyball /handball training hall (wooden floor)

Outdoor Swimming pool 25m. X– 6 lanes & 12,5m. kids pool

Football 11X11 players' field

Football 8X8 & 5X5 players' fields

### **SPORTS FACILITIES**