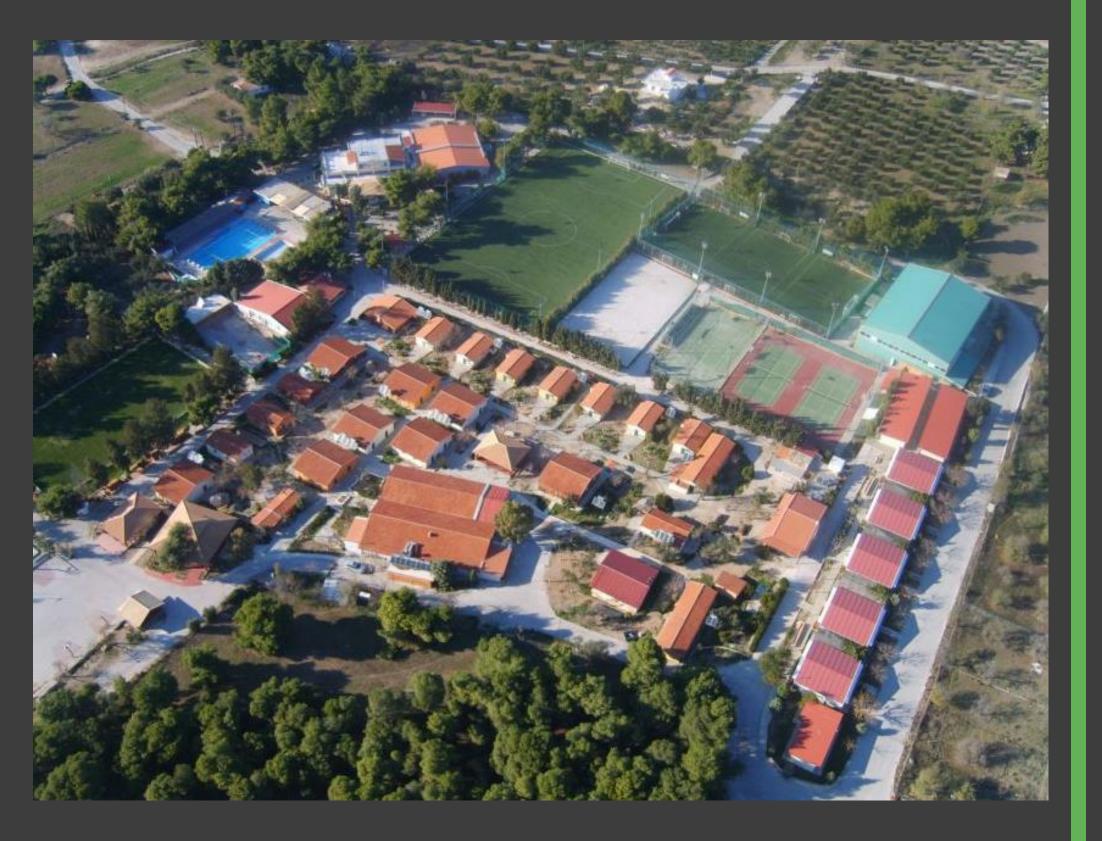

### SPORTCAMP FACILITIES MAP

### SPORTCAMP SPORTS FACILITIES

Indoor 900 sq.m. basketball/ volleyball /handball training hall (wooden floor)

Outdoor Swimming pool 25m. X– 6 lanes & 12,5m. kids pool

Football 11X11 players' field

Football 8X8 & 5X5 players' fields

#### 6 Outdoor Beach volleyball courts (CEV approved / Competition standards)

Outdoor field with natural grass

### SPORTCAMP **SPORTS FACILITIES**

3 Outdoor basketball courts

500 sq.m. Gym and weight training