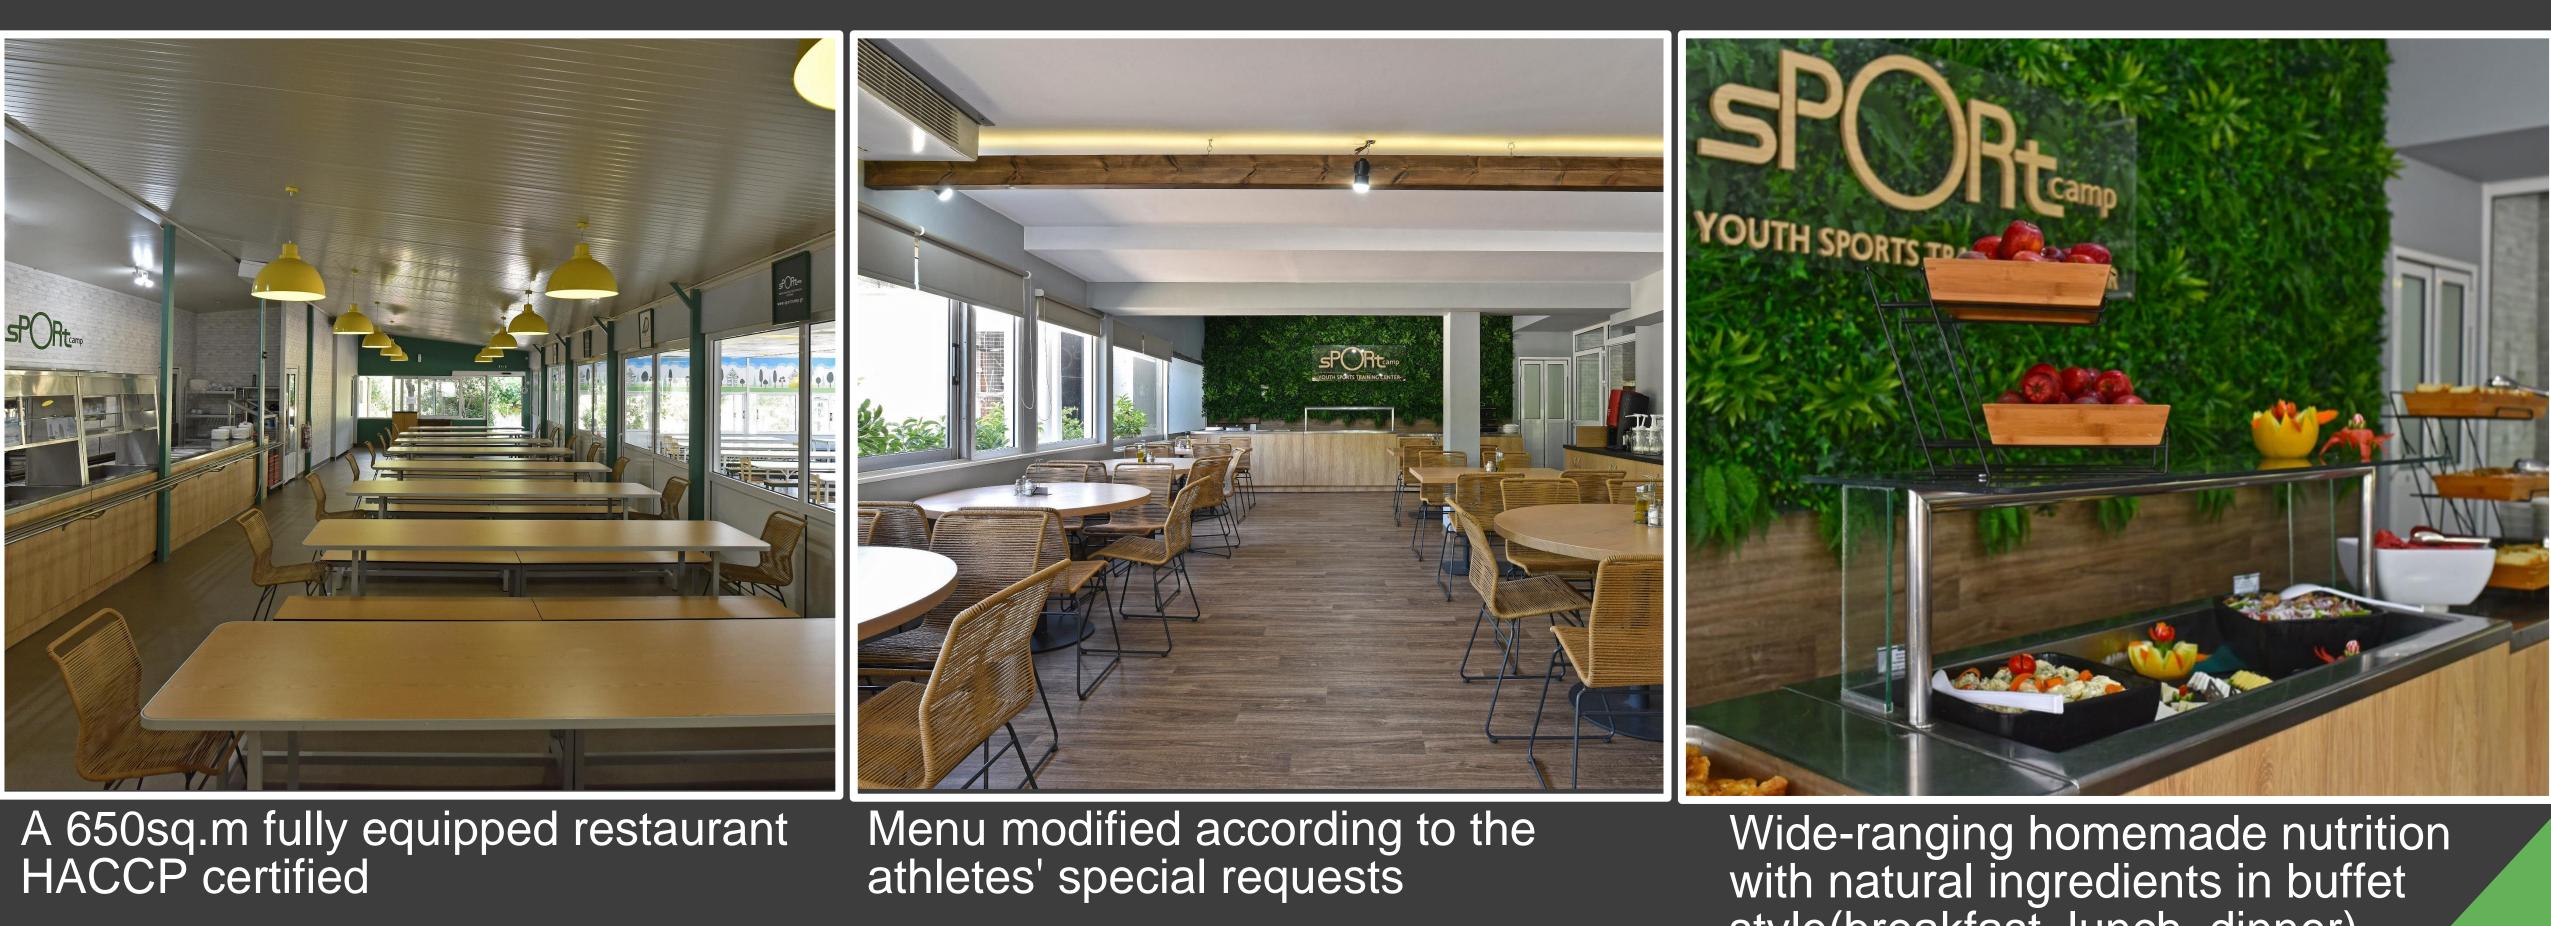

### SPORTCAMP **SPORTS FACILITIES**









3 Outdoor basketball courts







500 sq.m. Gym and weight training

### **SPORTS FACILITIES**

#### Out of camp facilities are accessible at a small distance away from SPORTCAMP (5 minutes):



- Municipal Loutraki Open-Air Aquatic Centre, with 2 heated pools 25m & 50m of 8 lanes accordingly K1 category.
- The Loutraki Municipal Stadium (Track & Field, natural grass football).
- The Loutraki Municipal Indoor Hall with 1500 spectators' seats (basketball, volleyball, handball).

# ACCOMMODATION





Accommodation in 55 dorms and log houses fully equipped with A/C, WC and linen 3 to 16pax each.







#### Club Hotel Casino Loutraki 5\* \*



#### Ramada Poseidon LOUTRAKI Hotel 4\*







#### Grand Olympic City hotel 3\* \*+\*





## DINING



style(breakfast, lunch, dinner)



### AUXILARY SERVICES



\* Available Pay - phones, Wireless Internet, Laundry

11

### AUXIARY SERVICES





- •Friendly matches with equivalent Greek teams
- Outdoor activities: Mountain bike, Rock climbing, Archery, Water ski
- Bus and taxi transportation (Airport, Stadium)
  - Natural Thermal Spa & Balneology at Loutraki
  - Mediterranean Rehabilitation Center



- Tours to nearby historic sites and the Athens Olympic venues
- Entertainment in Loutraki town
- Gala dinners, BBQs & parties
- Casino nights
- Mediterranean Seaside restaurant beach bar (www.ypanema.gr)

12

- HEAVY SPORTS & MARTIAL ARTS • WATER BASED SPORTS
- SPORTS FOR PEOPLE WITH DISABILITIES • TRACK & FIELD
- **TEAM SPORTS**
- SP



SPORTCAMP **SPORTS & SERVICES** 

> • INDIVIDUAL SPO