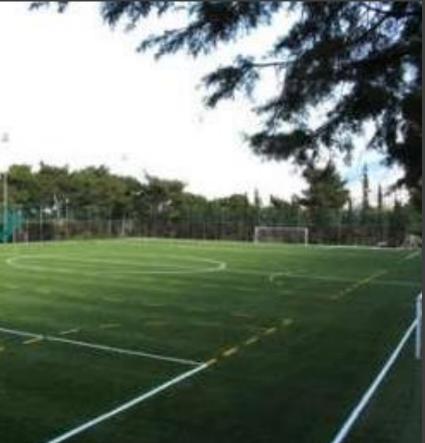

### SPORTCAMP SPORTS FACILITIES

Indoor 900 sq.m. basketball/ volleyball /handball training hall (wooden floor)

Outdoor Swimming pool 25m. X– 6 lanes & 12,5m. kids pool

Football 11X11 players' field

Football 8X8 & 5X5 players' fields

#### 6 Outdoor Beach volleyball courts (CEV approved / Competition standards)

Outdoor field with natural grass