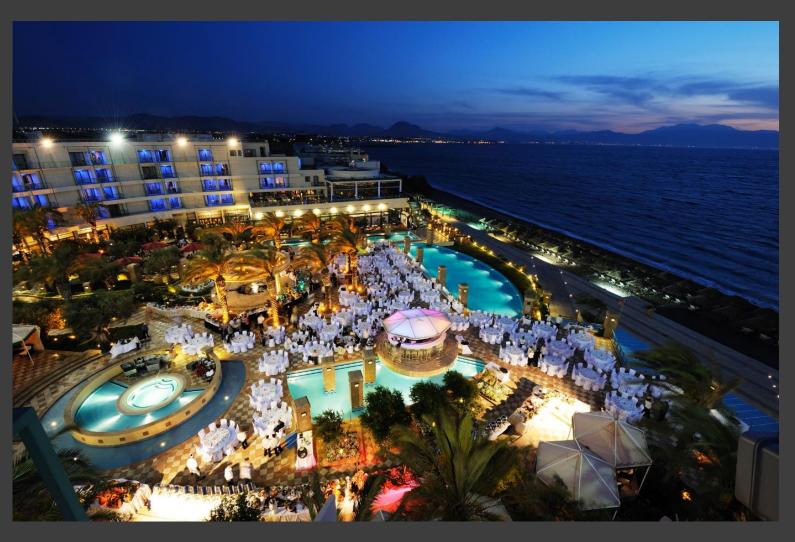

or Beach volleyball courts (CEV approved / Competition standards)



Outdoor field with natural grass





### SPORTCAMP **SPORTS FACILITIES**









3 Outdoor basketball courts







500 sq.m. Gym and weight training

### **SPORTS FACILITIES**

#### Out of camp facilities are accessible at a small distance away from SPORTCAMP (5 minutes):



- Municipal Loutraki Open-Air Aquatic Centre, with 2 heated pools 25m & 50m of 8 lanes accordingly K1 category.
- The Loutraki Municipal Stadium (Track & Field, natural grass football).
- The Loutraki Municipal Indoor Hall with 1500 spectators' seats (basketball, volleyball, handball).

# ACCOMMODATION





Accommodation in 55 dorms and log houses fully equipped with A/C, WC and linen 3 to 16pax each.







#### Club Hotel Casino Loutraki 5\* \*



#### Ramada Poseidon LOUTRAKI Hotel 4\*







#### Grand Olympic City hotel 3\* \*+\*





## DINING



style(breakfast, lunch, dinner)



### AUXILARY SERVICES



\* Available Pay - phones, Wireless Internet, Laundry

11

### AUXIARY SERVICES





- •Friendly matches with equivalent Greek teams
- Outdoor activities: Mountain bike, Rock climbing, Archery, Water ski
- Bus and taxi transportation (Airport, Stadium)
  - Natural Thermal Spa & Balneology at Loutraki
  - Mediterranean Rehabilitation Center



- Tours to nearby historic sites and the Athens Olympic venues
- Entertainment in Loutraki town
- Gala dinners, BBQs & parties
- Casino nights
- Mediterranean Seaside restaurant beach bar (www.ypanema.gr)

12

- HEAVY SPORTS & MARTIAL ARTS • WATER BASED SPORTS
- SPORTS FOR PEOPLE WITH DI