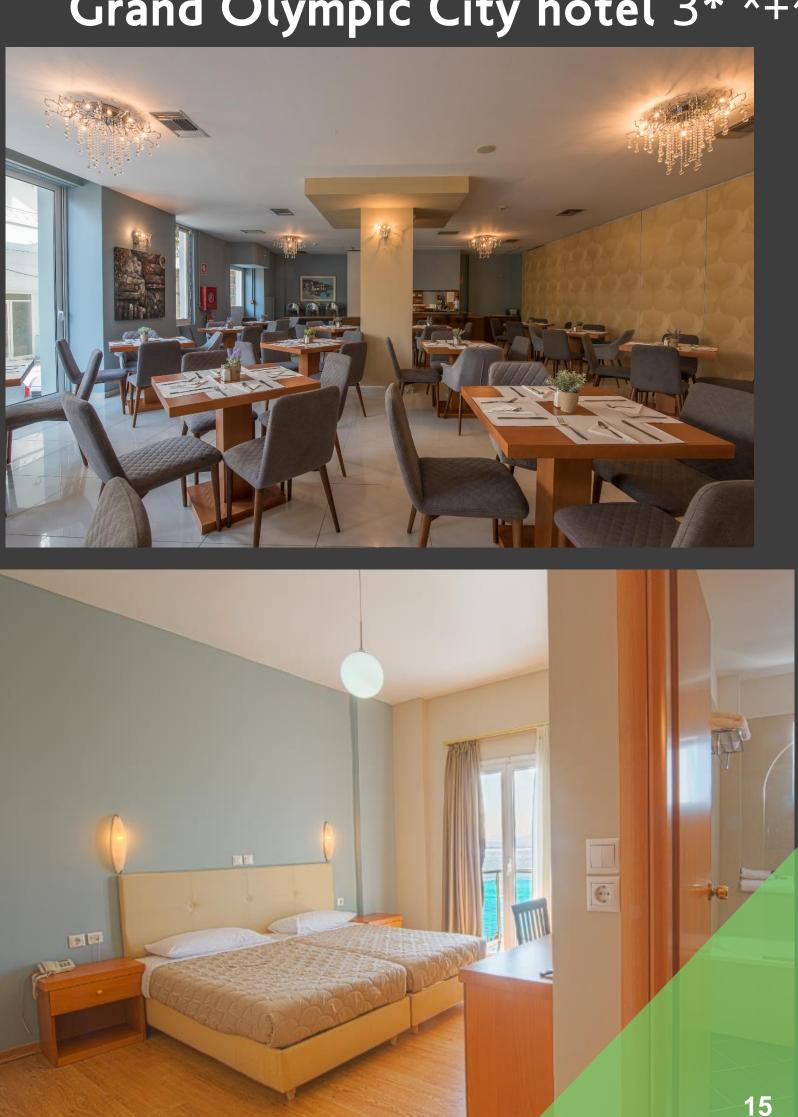

tural grass





### SPORTCAMP **SPORTS FACILITIES**









3 Outdoor basketball courts







500 sq.m. Gym and weight training

### **SPORTS FACILITIES**

#### Out of camp facilities are accessible at a small distance away from SPORTCAMP (5 minutes):



- Municipal Loutraki Open-Air Aquatic Centre, with 2 heated pools 25m & 50m of 8 lanes accordingly K1 category.
- The Loutraki Municipal Stadium (Track & Field, natural grass football).
- The Loutraki Municipal Indoor Hall with 1500 spectators' seats (basketball, volleyball, handball).

# ACCOMMODATION





Accommodation in 55 dorms and log houses fully equipped with A/C, WC and linen 3 to 16pax each.







#### Club Hotel Casino Loutraki 5\* \*



#### Ramada Poseidon LOUTRAKI Hotel 4\*







#### Grand Olympic City hotel 3\* \*+\*





## DINING



style(breakfast, lunch, dinner)



### AUXILARY SERVICES



\* Available Pay - phones, Wireless Internet, Laundry

11

### AUXIARY SERVICES





- •Friendly matches with equivalent Greek teams
- Outdoor activities: Mountain bike, Rock climbing, Archery, Water ski
- Bus and taxi transportation (Airport, Stadium)
  - Natural Thermal Spa & Balneology at Loutraki
  - Mediterranean Rehabilitation Center



- Tours to nearby historic sites and the Athens Olympic venues
- Entertainment in Loutraki town
- Gala dinners, BBQs & parties
- Casino nights
- Mediterranean Seaside restaurant beach bar (www.ypanema.gr)

12

- HEAVY SPORTS & MARTIAL ARTS • WATER BASED SPORTS
- SPORTS FOR PEOPLE WITH DISABILITIES • TRACK & FIELD
- **TEAM SPORTS**
- SP



SPORTCAMP **SPORTS & SERVICES** 

> •