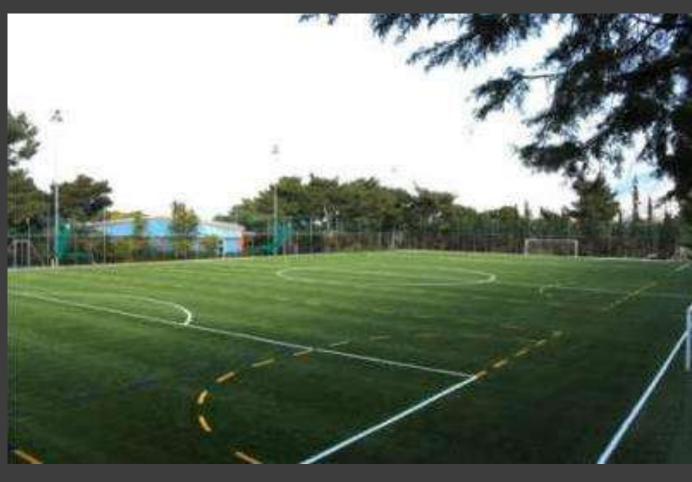

## SPORTCAMP SPORTS FACILITIES

Indoor **900 sq.m.** basketball/ volleyball /handball training hall (wooden floor)

Outdoor Swimming pool 25m. X– 6 lanes & 12,5m. kids pool

Football 11X11 players' field

Football 8X8 & 5X5 players' fields

6 Outdoor Beach volleyball courts (CEV approved / Competition standards)

Outdoor field with natural grass