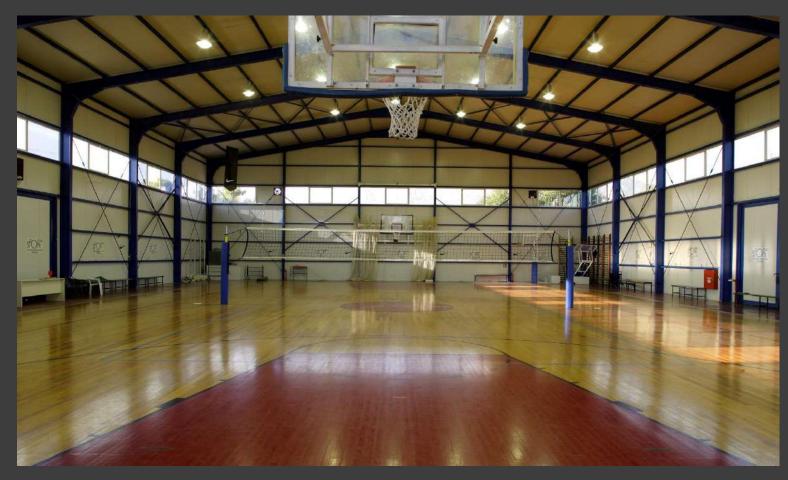

## SPORTCAMP SPORTS FACILITIES

Indoor **900 sq.m.** basketball/ volleyball /handball training hall (wooden floor)

Outdoor Swimming pool 25m. X– 6 lanes & 12,5m. kids pool

Football 11X11 players' field

Football 8X8 & 5X5 players' fields

## SPORTCAMP SPORTS FACILITIES

3 tennis courts (Quick surface)

Squash court

Indoor 550 sq.m. a/c multi-purpose training

3 Outdoor basketball courts

500 sq.m. Gym and weight training