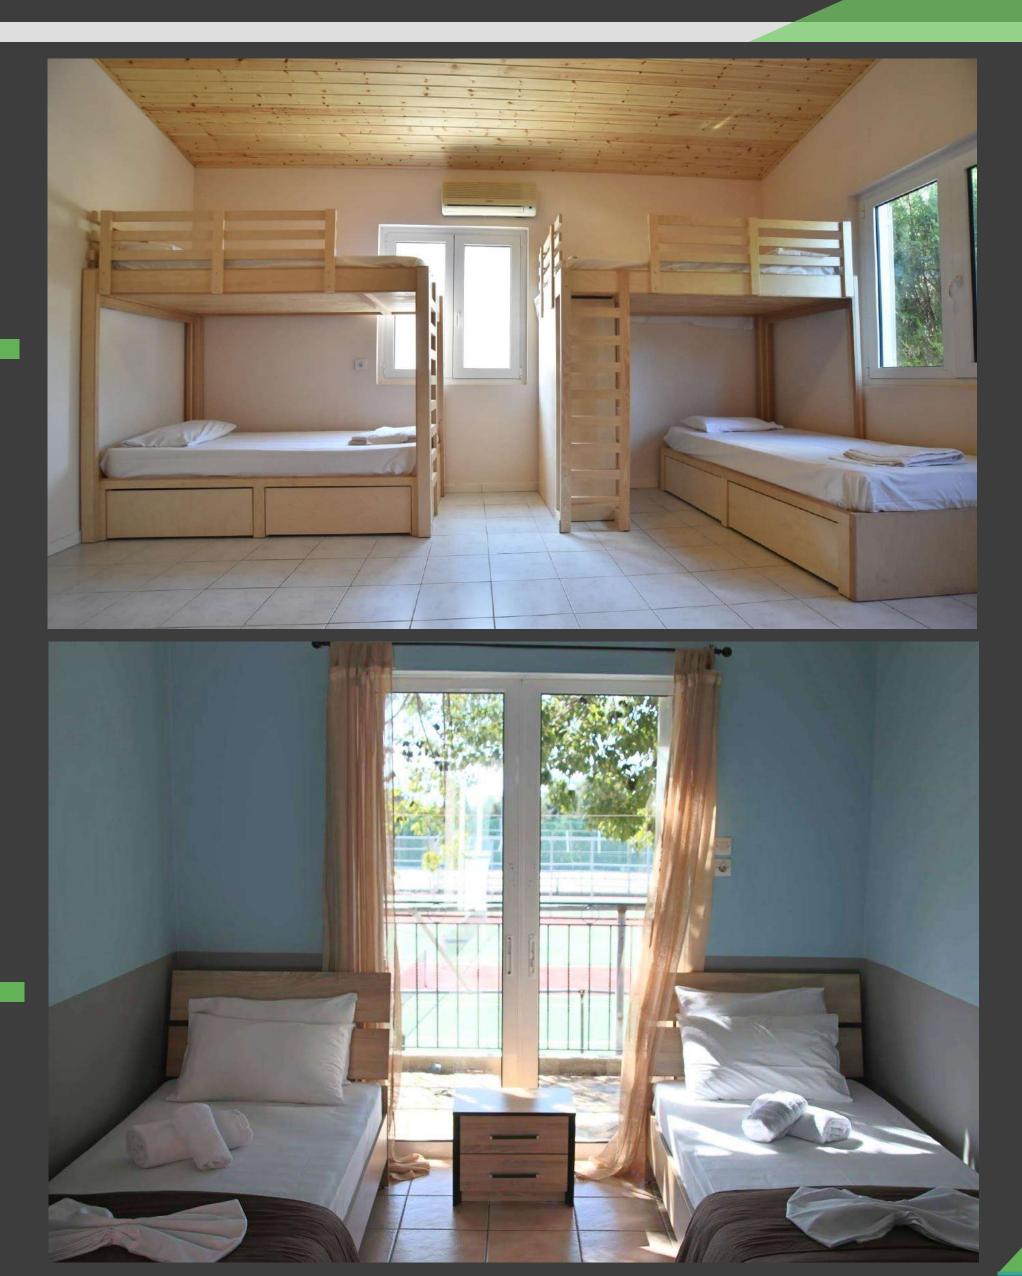

### ACCOMMODATION

Accommodation in 55 dorms and log houses fully equipped with A/C, WC and linen 3 to 16pax each.