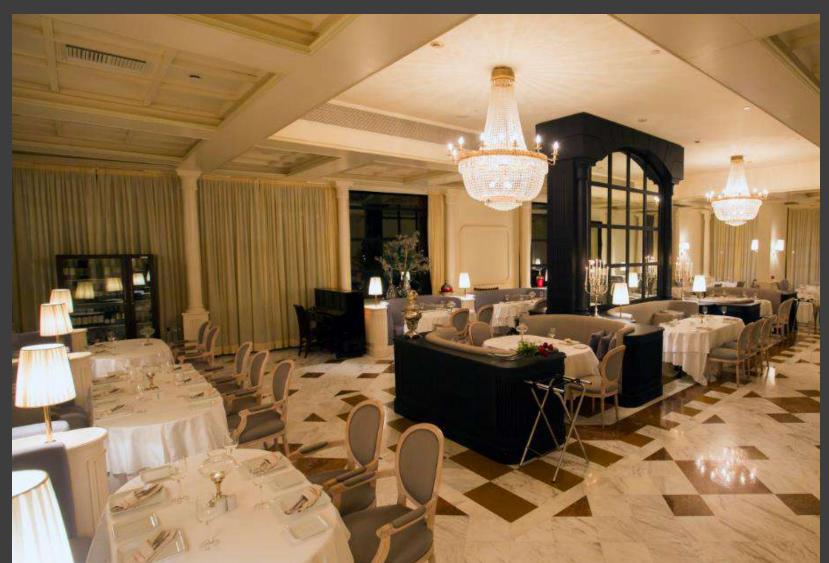

#### DINING

A 650sq.m fully equipped restaurant HACCP certified

Menu modified according to the athletes' special requests

Wide-ranging homemade nutrition with natural ingredients in buffet style(breakfast, lunch, dinner)