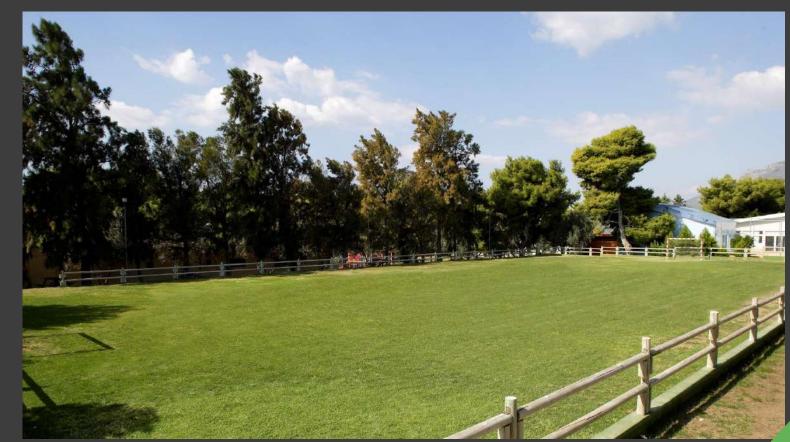

## SPORTCAMP SPORTS FACILITIES

Indoor **900 sq.m.** basketball/ volleyball /handball training hall (wooden floor)

Outdoor Swimming pool 25m. X– 6 lanes & 12,5m. kids pool

Football 11X11 players' field

Football 8X8 & 5X5 players' fields

6 Outdoor Beach volleyball courts (CEV approved / Competition standards)

Outdoor field with natural grass