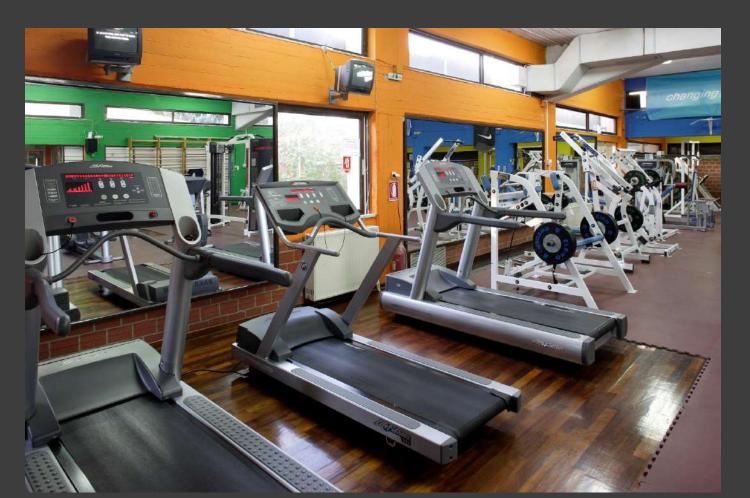

## SPORTCAMP SPORTS FACILITIES

3 tennis courts (Quick surface)

Squash court

Indoor 550 sq.m. a/c multi-purpose training

3 Outdoor basketball courts

500 sq.m. Gym and weight training