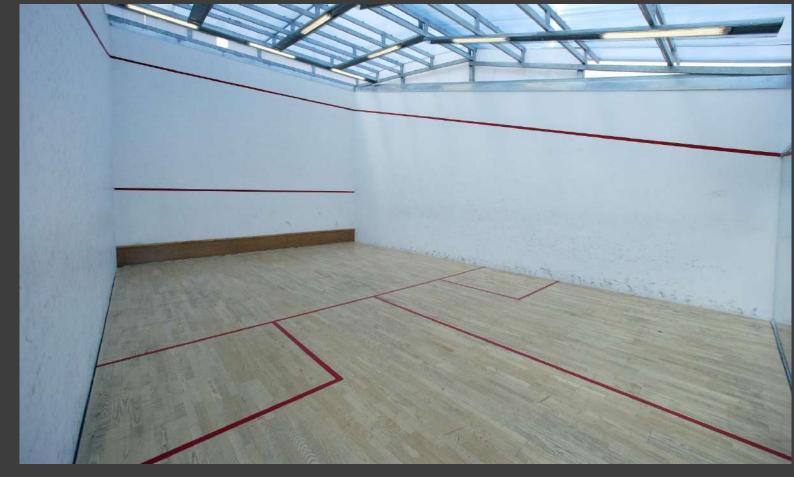

## SPORTCAMP SPORTS FACILITIES

3 tennis courts (Quick surface)

Squash court

Indoor 550 sq.m. a/c multi-purpose training

3 Outdoor basketball courts

500 sq.m. Gym and weight training