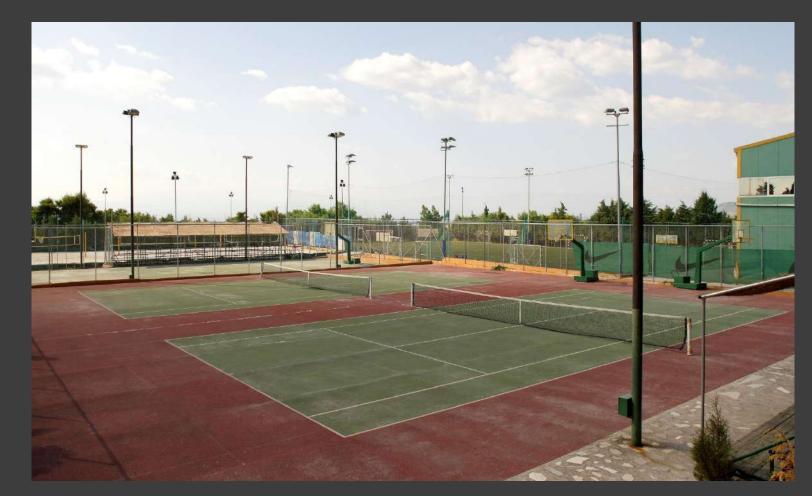

## SPORTCAMP SPORTS FACILITIES

3 tennis courts (Quick surface)

Squash court

Indoor 550 sq.m. a/c multi-purpose training

3 Outdoor basketball courts

500 sq.m. Gym and weight training