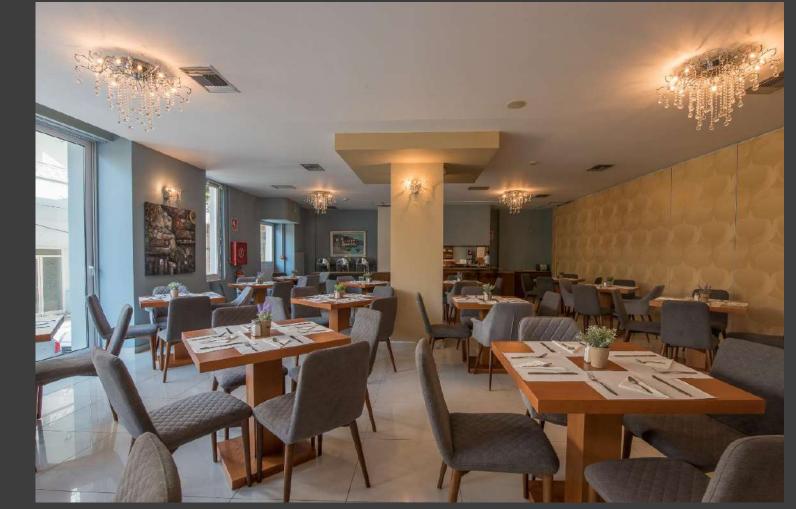

#### DINING

A 650sq.m fully equipped restaurant HACCP certified

Menu modified according to the athletes' special requests

Wide-ranging homemade nutrition with natural ingredients in buffet style(breakfast, lunch, dinner)