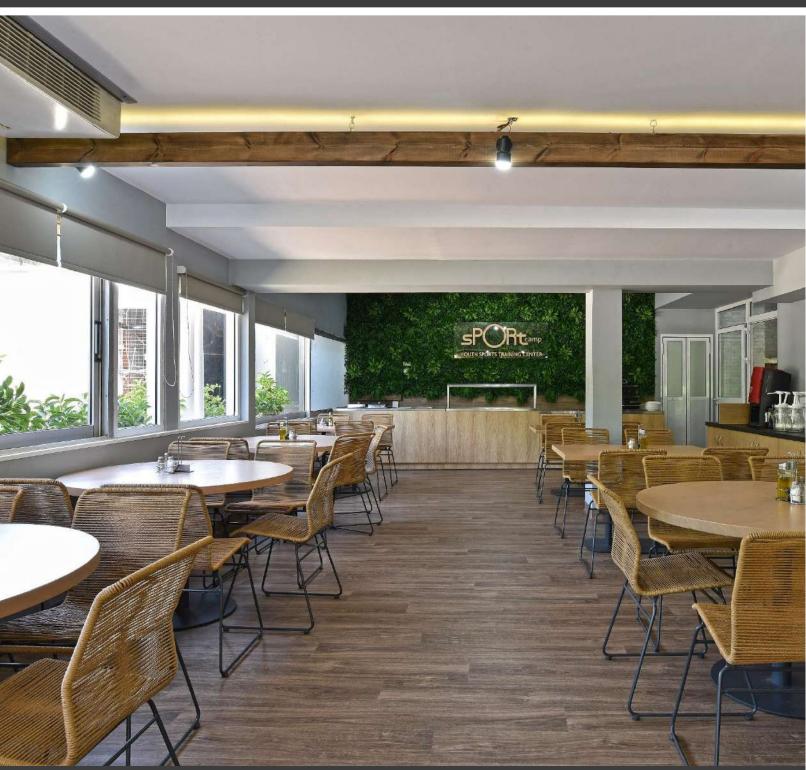

#### DINING

A 650sq.m fully equipped restaurant HACCP certified

Menu modified according to the athletes' special requests

Wide-ranging homemade nutrition with natural ingredients in buffet style(breakfast, lunch, dinner)