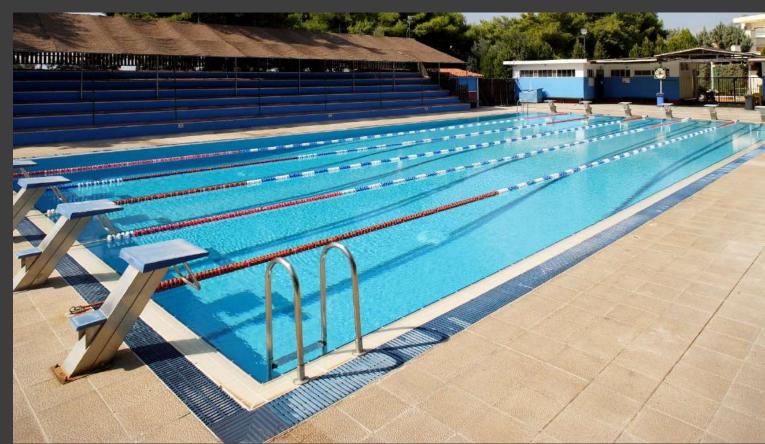

## SPORTCAMP SPORTS FACILITIES

Indoor **900 sq.m.** basketball/ volleyball /handball training hall (wooden floor)

Outdoor Swimming pool 25m. X– 6 lanes & 12,5m. kids pool

Football 11X11 players' field

Football 8X8 & 5X5 players' fields

### Out of camp facilities are accessible at a small distance away from SPORTCAMP (5 minutes):

- Municipal Loutraki Open-Air Aquatic Centre, with 2 heated pools 25m & 50m of 8 lanes accordingly K1 category.
- The Loutraki Municipal Stadium (Track & Field, natural grass football).
- The Loutraki Municipal Indoor Hall with 1500 spectators' seats (basketball, volleyball, handball).