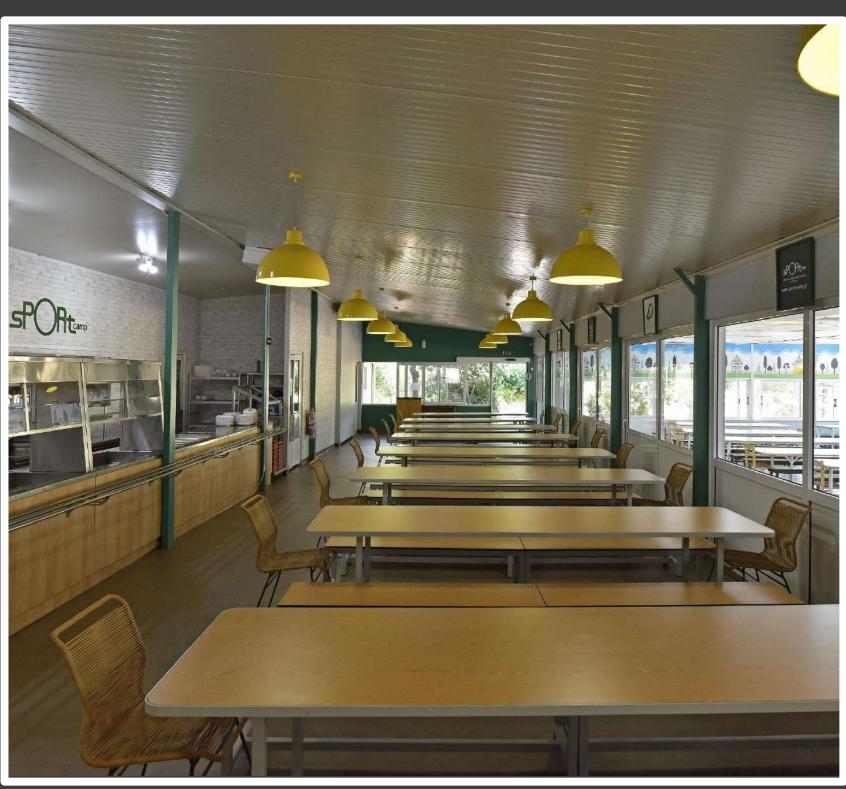

#### DINING

A 650sq.m fully equipped restaurant HACCP certified

Menu modified according to the athletes' special requests

Wide-ranging homemade nutrition with natural ingredients in buffet style(breakfast, lunch, dinner)