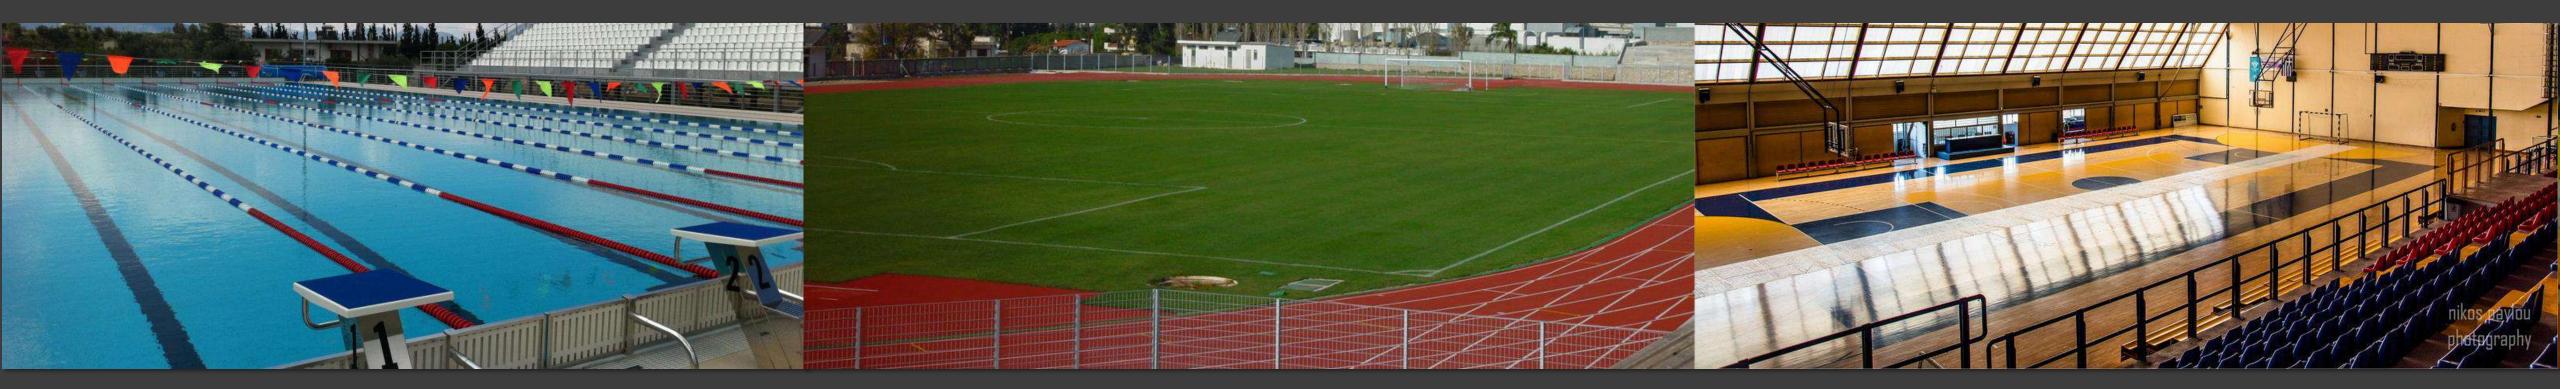

## SPORTCAMP SPORTS FACILITIES

Indoor **900 sq.m.** basketball/ volleyball /handball training hall (wooden floor)

Outdoor Swimming pool 25m. X– 6 lanes & 12,5m. kids pool

Football 11X11 players' field

Football 8X8 & 5X5 players' fields

### Out of camp facilities are accessible at a small distance away from SPORTCAMP (5 minutes):

- Municipal Loutraki Open-Air Aquatic Centre, with 2 heated pools 25m & 50m of 8 lanes accordingly K1 category.
- The Loutraki Municipal Stadium (Track & Field, natural grass football).
- The Loutraki Municipal Indoor Hall with 1500 spectators' seats (basketball, volleyball, handball).