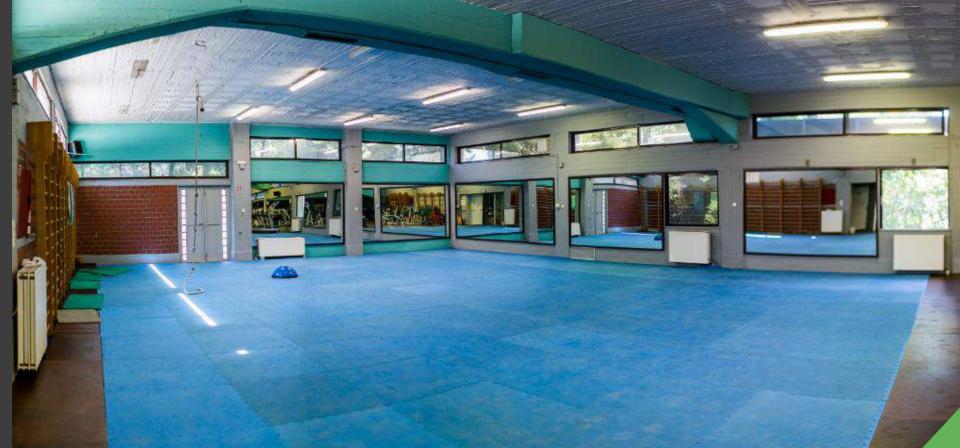

## SPORTCAMP SPORTS FACILITIES

Indoor **900 sq.m.** basketball/ volleyball /handball training hall (wooden floor)

Outdoor Swimming pool 25m. X– 6 lanes & 12,5m. kids pool

Football 11X11 players' field

Football 8X8 & 5X5 players' fields

## SPORTCAMP SPORTS FACILITIES

3 tennis courts (Quick surface)

Squash court

Indoor 550 sq.m. a/c multi-purpose training

3 Outdoor basketball courts

500 sq.m. Gym and weight training