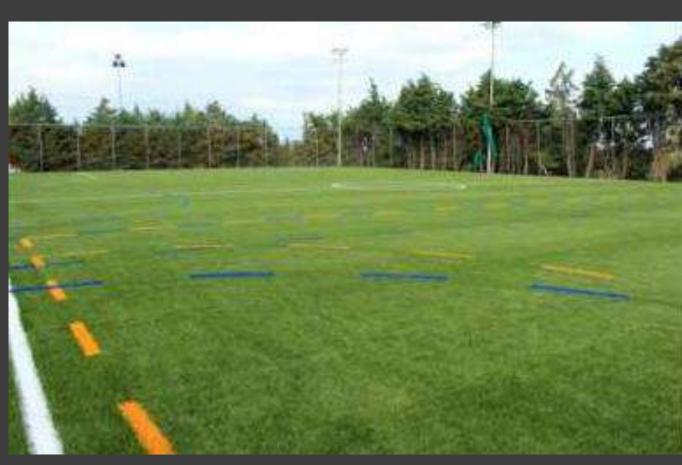

## SPORTCAMP SPORTS FACILITIES

Indoor **900 sq.m.** basketball/ volleyball /handball training hall (wooden floor)

Outdoor Swimming pool 25m. X– 6 lanes & 12,5m. kids pool

Football 11X11 players' field

Football 8X8 & 5X5 players' fields

6 Outdoor Beach volleyball courts (CEV approved / Competition standards)

Outdoor field with natural grass