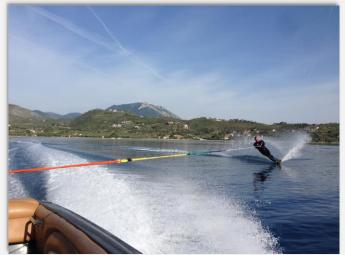

# The lake water sports

Bus drive: 16 km

**Duration:** Approx. 30 min

### **Activities:**

The Lake Water Sports at Heraion Lake Loutraki offers a wide range of water sport activities such us Water Ski, Wakeboard, Barefoot, Wakeskate, Kayak & SUP.