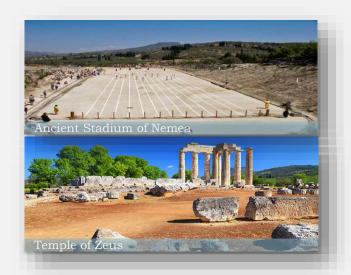

# **ANCIENT NEMEA**

## **Duration:**

Approx. 45minutes

### Indicative Schedule:

Ancient stadium of Nemea
Temple of Zeus
Quick stop to Isthmus Bridge

### More Activities (Optional):

\*Running at the Ancient Stadium \*Wine tasting

\*Extra cost