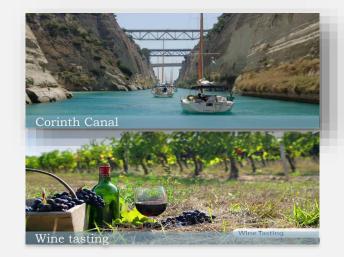

# **ANCIENT CORINTH**

**Bus Drive:** 

**Duration:** 

Approx. 30minutes

Ancient site of Corinth and fortress

Apollo's ancient Temple

Quick stop to Isthmus Bridge

More Activities (Optional):

\*Corinth Canal Crossing
\*Shopping at Mare West Mall Center

\*Extra cost

### More Activities (Optional):

\*Running at the Ancient Stadium \*Wine tasting

\*Extra cost