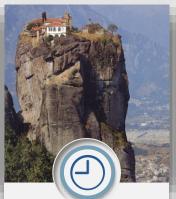

# **DELPHI - METEORA**

### **Bus drive**

420km

### **Duration**

Approx. 5hrs

# Indicative Schedule

Ancient site
Delphi (Museum)
Kalampaka &
Meteora
Monasteries

# More Activities

Sightseeing of Rio-Antirio Bridge

### **Accommodation**

3\* - 5\* Hotel in Kalampaka