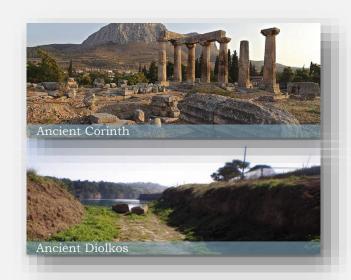

# **ANCIENT CORINTH**

**Bus Drive:** 

**Duration:** 

Approx. 30minutes

Ancient site of Corinth and fortress

Apollo's ancient Temple

Quick stop to Isthmus Bridge

More Activities (Optional):

### Indicative Schedule:

Ancient stadium of Nemea
Temple of Zeus
Quick stop to Isthmus Bridge