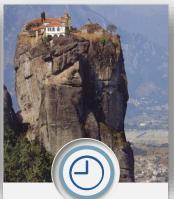

# DELPHI • METEORA

## INDICATIVE SCHEDULE

Ancient site
Delphi (Museum)
Kalampaka &
Meteora
Monasteries