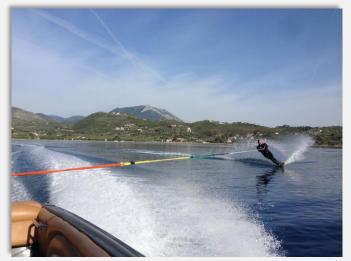

## THE LAKE WATER SPORTS

BUS DRIVE: 16 km

**DURATION: Approx. 30 min** 

## **ACTIVITIES:**

The Lake Water Sports at Heraion Lake Loutraki offers a wide range of water sport activities such us Water Ski, Wakeboard, Barefoot, Wakeskate, Kayak & SUP.