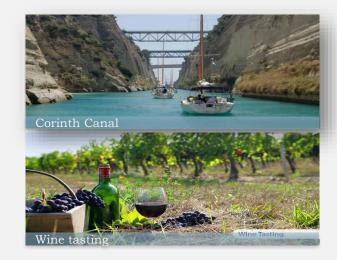

## MORE ACTIVITIES (OPTIONAL):

\*Running at the Ancient Stadium \*Wine tasting

\*Extra cost