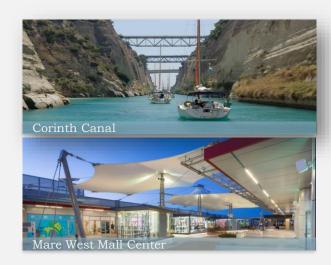

## MORE ACTIVITIES (OPTIONAL):

\*Shopping at Mare West Mall Center

\*Extra cost

Ancient site of Corinth and fortress

Apollo's ancient Temple

Quick stop to Isthmus Bridge

HALF DAY TOURS