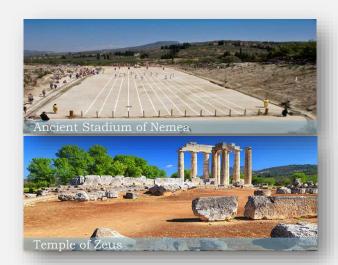

## ANCIENT NEMEA

Bus Drive: 47km

**DURATION:** 

Approx. 45minutes

Ancient stadium of Nemea
Temple of Zeus
Quick stop to Isthmus Bridge

## MORE ACTIVITIES (OPTIONAL):

\*Running at the Ancient Stadium \*Wine tasting

\*Extra cost