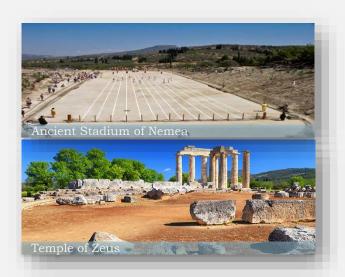

# ANCIENT NEMEA

# **DURATION:**

Approx. 45minutes

### **INDICATIVE SCHEDULE:**

Ancient stadium of Nemea
Temple of Zeus
Quick stop to Isthmus Bridge