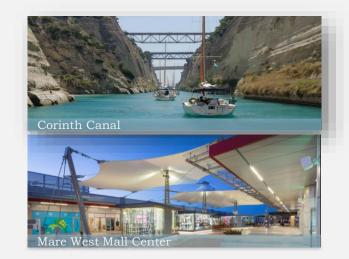

# MORE ACTIVITIES (OPTIONAL):

\*Shopping at Mare West Mall Center

\*Extra cost

Ancient site of Corinth and fortress

Apollo's ancient Temple

Quick stop to Isthmus Bridge

HALF DAY TOURS