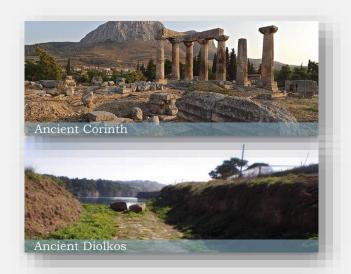

# ANCIENT CORINTH

# **DURATION:**

Approx. 30minutes

# MORE ACTIVITIES (OPTIONAL):

\*Shopping at Mare West Mall Center

\*Extra cost

Ancient site of Corinth and fortress

Apollo's ancient Temple

Quick stop to Isthmus Bridge

HALF DAY TOURS