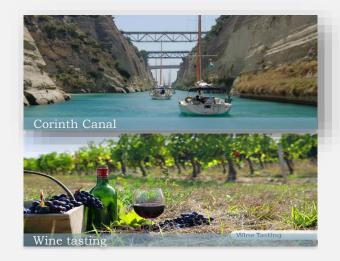

# MORE ACTIVITIES (OPTIONAL):

\*Running at the Ancient Stadium \*Wine tasting

\*Extra cost