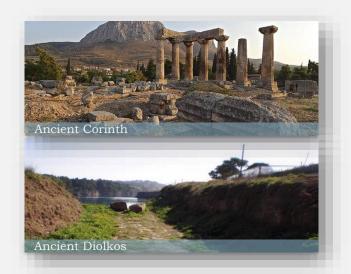

## ANCIENT CORINTH

### **DURATION:**

Approx. 30minutes

### MORE ACTIVITIES (OPTIONAL):

\*Shopping at Mare West Mall Center

\*Extra cost

Ancient site of Corinth and fortress

Apollo's ancient Temple

Quick stop to Isthmus Bridge

HALF DAY TOURS