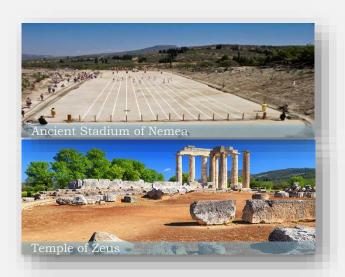

## ANCIENT NEMEA

### **DURATION:**

Approx. 45minutes

### **INDICATIVE SCHEDULE:**

Ancient stadium of Nemea
Temple of Zeus
Quick stop to Isthmus Bridge

### MORE ACTIVITIES (OPTIONAL):

\*Running at the Ancient Stadium \*Wine tasting

\*Extra cost