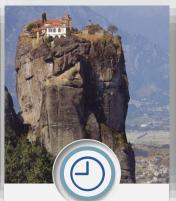

## DELPHI • METEORA

### **BUS DRIVE**

420km

### **DURATION**

Approx. 5hrs

### INDICATIVE SCHEDULE

Ancient site
Delphi (Museum)
Kalampaka &
Meteora
Monasteries

### MORE ACTIVITIES

Sightseeing of Rio-Antirio Bridge

### **ACCOMMODATION**

3\* - 5\* Hotel in Kalampaka