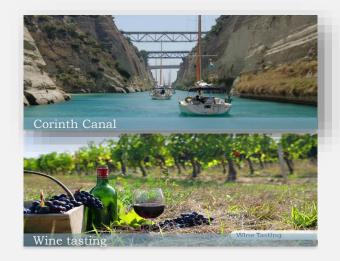

## ANCIENT NEMEA

### **DURATION:**

Approx. 45minutes

### **INDICATIVE SCHEDULE:**

Ancient stadium of Nemea
Temple of Zeus
Quick stop to Isthmus Bridge

### MORE ACTIVITIES (OPTIONAL):

\*Running at the Ancient Stadium \*Wine tasting

\*Extra cost