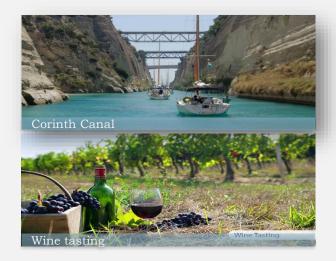

# ANCIENT NEMEA

### MORE ACTIVITIES (OPTIONAL):

\*Running at the Ancient Stadium \*Wine tasting

\*Extra cost

Ancient stadium of Nemea Temple of Zeus Quick stop to Isthmus Bridge