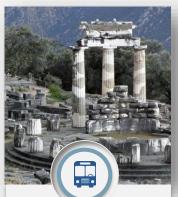

# **DELPHI • METEORA**

### INDICATIVE SCHEDULE

Ancient site Delphi (Museum) Kalampaka & Meteora Monasteries