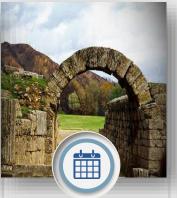

# **DELPHI • METEORA**

### **BUS DRIVE**

420km

### **DURATION**

Approx. 5hrs

### INDICATIVE SCHEDULE

Ancient site Delphi (Museum) Kalampaka & Meteora Monasteries

### MORE ACTIVITIES

Sightseeing of Rio-Antirio Bridge

### **ACCOMMODATION**

3\* - 5\* Hotel in Kalampaka