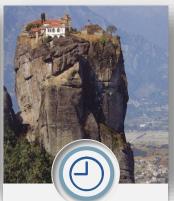

# **DELPHI • METEORA**

### INDICATIVE SCHEDULE

Ancient site Delphi (Museum) Kalampaka & Meteora Monasteries