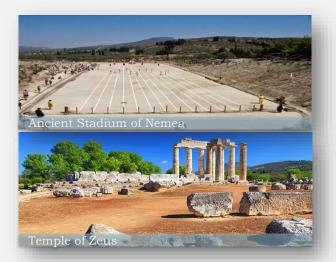

# ANCIENT NEMEA

### MORE ACTIVITIES (OPTIONAL):

\*Running at the Ancient Stadium \*Wine tasting

\*Extra cost

Ancient stadium of Nemea Temple of Zeus Quick stop to Isthmus Bridge