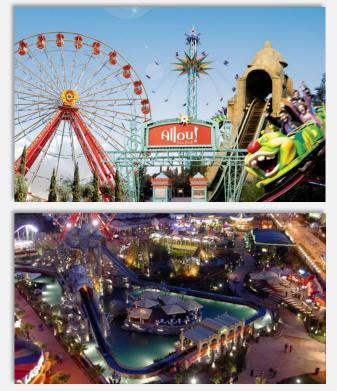

# ALLOU FUN PARK

## BUS DRIVE: 85 km

**DURATION:** Approx. 1h 10 min

### **ACTIVITIES:**

40 meter wheel, Top spin, Super Ball, Cape Fear, La Isla, Happenings, Theatrical Shows, Animators, Puppet Theatre, Concerts

allou.gr