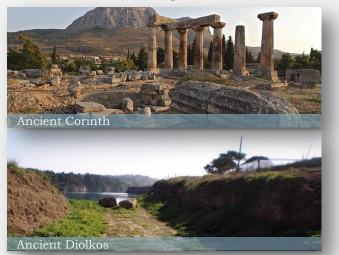

# ANCIENT CORINTH

**BUS DRIVE:** 14km

### INDICATIVE SCHEDULE:

HALF

DAY Tours

> Ancient site of Corinth and fortress Apollo's ancient Temple Swimming at Kalamia Beach

**DURATION:** Approx. 30minutes 

MORE ACTIVITIES (OPTIONAL): \*Corinth Canal Crossing Shopping in Corinth Center Visit Ancient Diolkos

\*Extra cost

Corinth Canal

Kalamia Beach