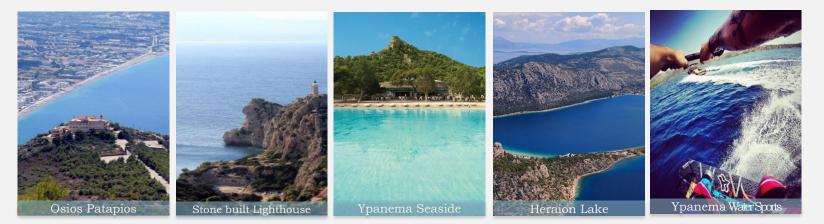

## HERAION LAKE

BUS DRIVE:

#### **INDICATIVE SCHEDULE:**

Osios Patapios Nunnery Ancient Temple of Hera at cape Heraion Stone built Lighthouse Swimming in the Blue Lagoon

HALF

DAY Tours

Approx. 35minutes

DURATION:

#### MORE ACTIVITIES: (OPTIONAL)

\* Lunch at Ypanema Seaside Food & Drinks (www.ypanema.gr)

\* Water Sports (Ski, Wakeboard etc)

\*Extra cost